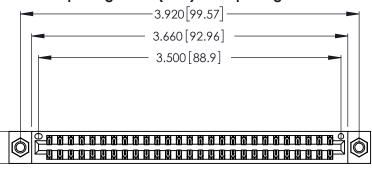

Contact Dimensions: 521-P.C. Tail .025 Sq. (0.64 Sq.) - Tail LG. =.150 (3.81) .125 (3.18) Contact Spacing x .250 (6.35) Row Spacing

.370 [9.4]

.600 [15.24]

THIS IS A C.A.D. GENERATED DRAWING DO NOT MAKE MANUAL REVISIONS TO MASTER.

1

Card Slot Accepts .054 [1.37] to .070 [1.78] Thick P.C. Board .330 [8.38] Card Slot .160 [4.07] Point of Contact

INSULATOR MATERIAL: THERMOPLASTIC POLYESTER, UL 94V-0 CONTACT MATERIAL; COPPER, NICKEL, TIN ALLOY CA-725

CONTACT PLATING: GOLD ON THE MATING AREA, TIN-LEAD ON THE CONTACT TAILS, NICKEL UNDERPLATE

346/396 SERIES CARD EDGE CONNECTOR PART NUMBER: 346-054-521-807

**EDAC INC** TORONTO, ONTARIO CANADA

THESE DRAWINGS AND SPECIFICATIONS ARE THE PROPERTY OF EDAC INC.,AND SHALL NOT BE REPRODUCED, OR COPIED OR USED AS THE BASIS FOR THE MANUFACTURE OR SALE OF APPARATUS WITHOUT WRITTEN PERMISSION.