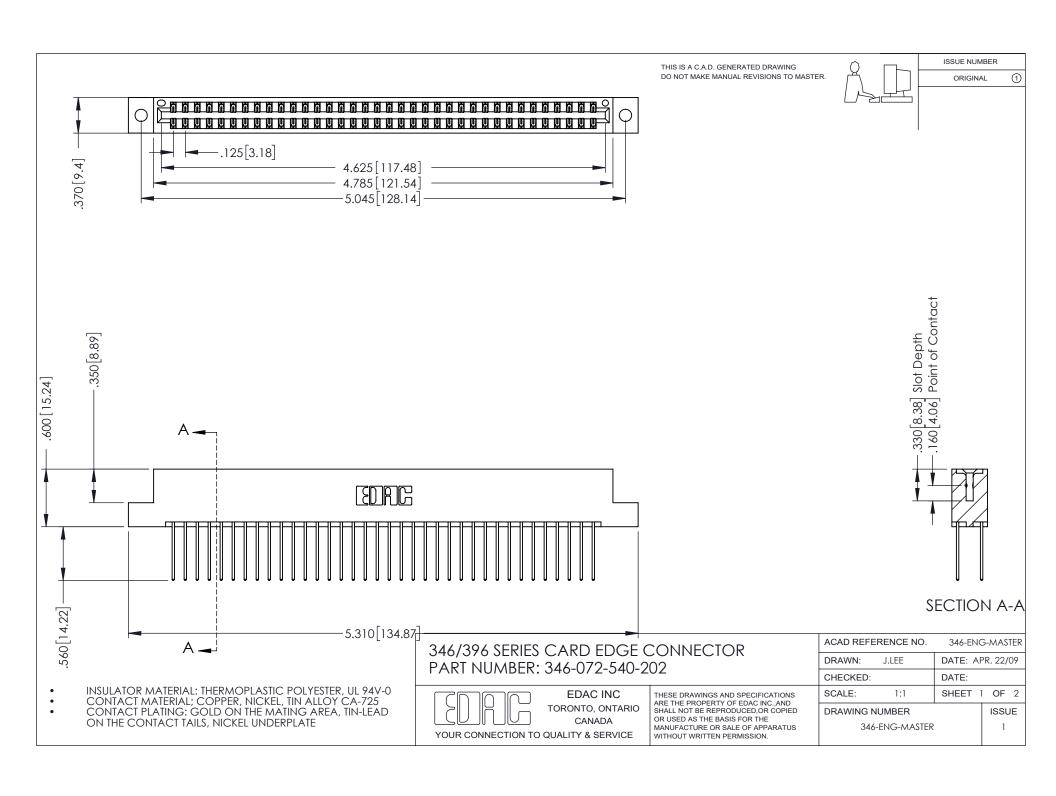

## **Contact Code 556**

INSULATOR MATERIAL: THERMOPLASTIC POLYESTER, UL 94V-0 CONTACT MATERIAL; COPPER, NICKEL, TIN ALLOY CA-725 CONTACT PLATING: GOLD ON THE MATING AREA, TIN-LEAD

ON THE CONTACT TAILS, NICKEL UNDERPLATE

## 346/396 SERIES CARD EDGE CONNECTOR CONTACT CODE 555,556,558,559,560 DIMENSIONS

YOUR CONNECTION TO QUALITY & SERVICE

**EDAC INC** TORONTO, ONTARIO CANADA

THESE DRAWINGS AND SPECIFICATIONS ARE THE PROPERTY OF EDAC INC.,AND SHALL NOT BE REPRODUCED, OR COPIED OR USED AS THE BASIS FOR THE MANUFACTURE OR SALE OF APPARATUS WITHOUT WRITTEN PERMISSION.