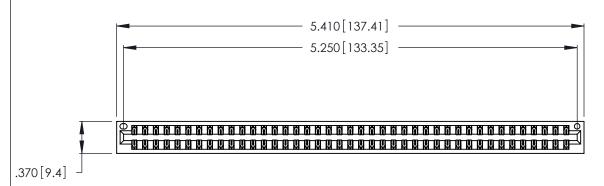

346/396 SERIES CARD EDGE CONNECTOR PART NUMBER: 346-082-540-201

**EDAC INC** TORONTO, ONTARIO CANADA

THESE DRAWINGS AND SPECIFICATIONS ARE THE PROPERTY OF EDAC INC., AND SHALL NOT BE REPRODUCED, OR COPIED OR USED AS THE BASIS FOR THE MANUFACTURE OR SALE OF APPARATUS WITHOUT WRITTEN PERMISSION.

<u>Contact Dimensions:</u>
540-Wire Wrap .025 Sq. (0.64 Sq.) - Tail LG. =.560 (14.22)
.125 (3.18) Contact Spacing x .250 (6.35) Row Spacing

THIS IS A C.A.D. GENERATED DRAWING DO NOT MAKE MANUAL REVISIONS TO MASTER.