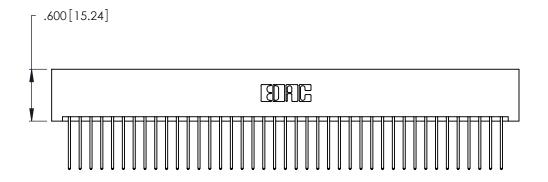

346/396 SERIES CARD EDGE CONNECTOR PART NUMBER: 346-082-540-201

**EDAC INC** TORONTO, ONTARIO CANADA

THESE DRAWINGS AND SPECIFICATIONS ARE THE PROPERTY OF EDAC INC., AND SHALL NOT BE REPRODUCED, OR COPIED OR USED AS THE BASIS FOR THE MANUFACTURE OR SALE OF APPARATUS WITHOUT WRITTEN PERMISSION.

<u>Contact Dimensions:</u>
540-Wire Wrap .025 Sq. (0.64 Sq.) - Tail LG. =.560 (14.22)
.125 (3.18) Contact Spacing x .250 (6.35) Row Spacing

THIS IS A C.A.D. GENERATED DRAWING DO NOT MAKE MANUAL REVISIONS TO MASTER.