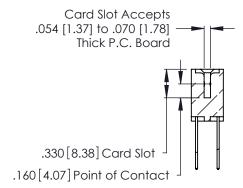

THIS IS A C.A.D. GENERATED DRAWING DO NOT MAKE MANUAL REVISIONS TO MASTER.

ISSUE NUMBER

ORIGINAL

1

**Contact Code 555** 

Contact Code 556

**Contact Code 558** 

**Contact Code 559** 

Contact Code 560

INSULATOR MATERIAL: THERMOPLASTIC POLYESTER, UL 94V-0 CONTACT MATERIAL; COPPER, NICKEL, TIN ALLOY CA-725 CONTACT PLATING: GOLD ON THE MATING AREA, TIN-LEAD ON THE CONTACT TAILS, NICKEL UNDERPLATE

346/396 SERIES CARD EDGE CONNECTOR CONTACT CODE 555,556,558,559,560 DIMENSIONS

YOUR CONNECTION TO QUALITY & SERVICE

**EDAC INC** TORONTO, ONTARIO CANADA

THESE DRAWINGS AND SPECIFICATIONS ARE THE PROPERTY OF EDAC INC.,AND SHALL NOT BE REPRODUCED, OR COPIED OR USED AS THE BASIS FOR THE MANUFACTURE OR SALE OF APPARATUS WITHOUT WRITTEN PERMISSION.