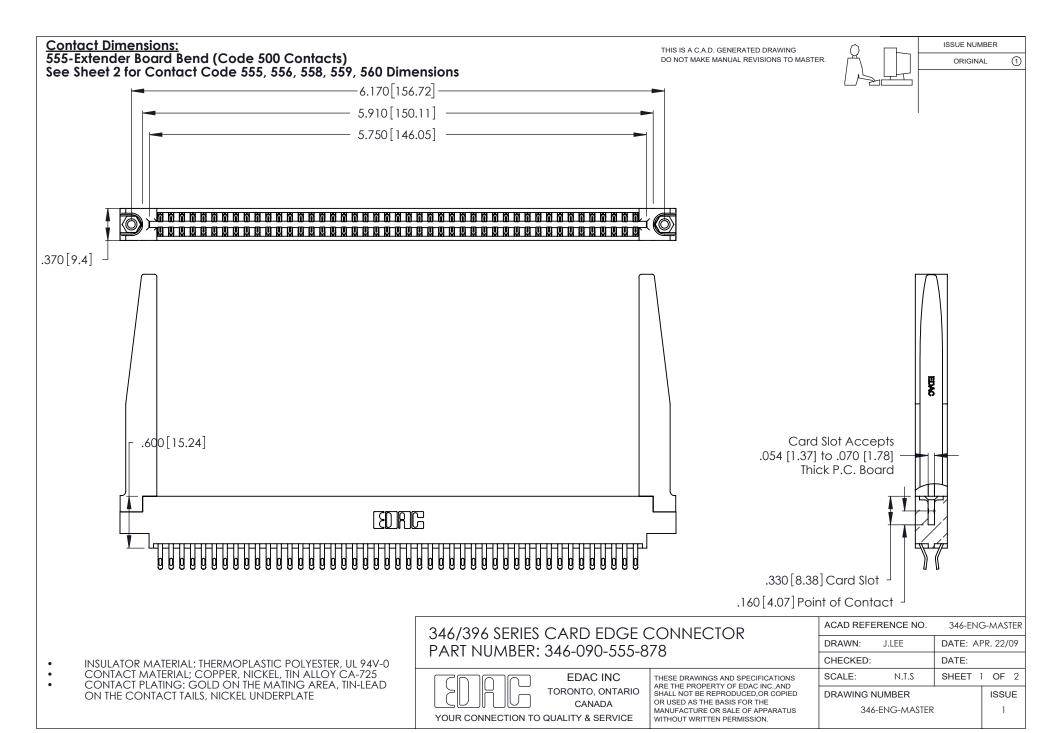

THIS IS A C.A.D. GENERATED DRAWING DO NOT MAKE MANUAL REVISIONS TO MASTER.

ISSUE NUMBER

ORIGINAL

1

**Contact Code 555** 

Contact Code 556

**Contact Code 558** 

**Contact Code 559** 

Contact Code 560

INSULATOR MATERIAL: THERMOPLASTIC POLYESTER, UL 94V-0 CONTACT MATERIAL; COPPER, NICKEL, TIN ALLOY CA-725 CONTACT PLATING: GOLD ON THE MATING AREA, TIN-LEAD

ON THE CONTACT TAILS, NICKEL UNDERPLATE

346/396 SERIES CARD EDGE CONNECTOR CONTACT CODE 555,556,558,559,560 DIMENSIONS

YOUR CONNECTION TO QUALITY & SERVICE

**EDAC INC** TORONTO, ONTARIO CANADA

THESE DRAWINGS AND SPECIFICATIONS ARE THE PROPERTY OF EDAC INC.,AND SHALL NOT BE REPRODUCED, OR COPIED OR USED AS THE BASIS FOR THE MANUFACTURE OR SALE OF APPARATUS WITHOUT WRITTEN PERMISSION.