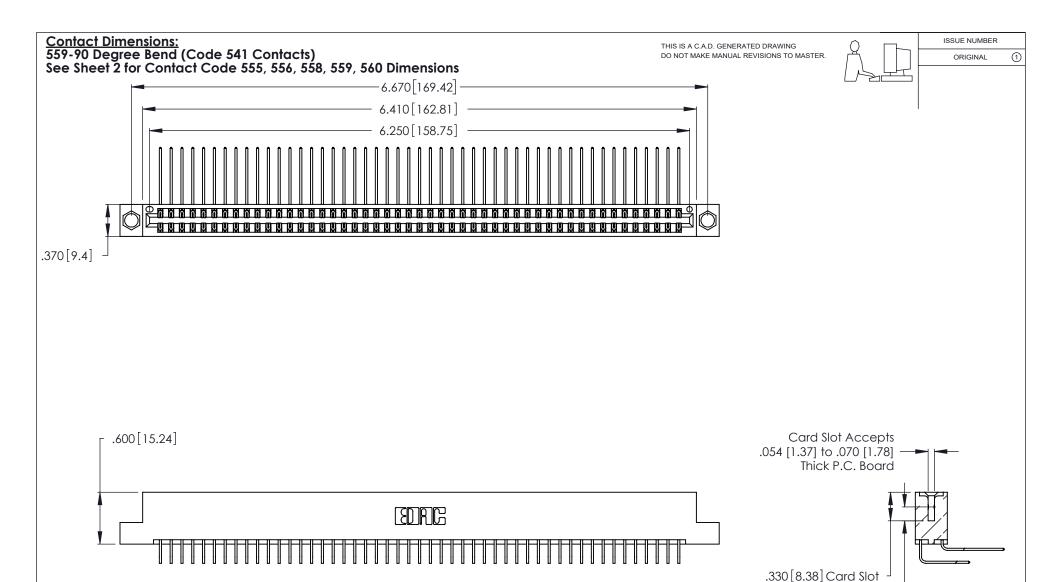

INSULATOR MATERIAL: THERMOPLASTIC POLYESTER, UL 94V-0 CONTACT MATERIAL; COPPER, NICKEL, TIN ALLOY CA-725

CONTACT PLATING: GOLD ON THE MATING AREA, TIN-LEAD ON THE CONTACT TAILS, NICKEL UNDERPLATE

| 346/396 SERIES CARD EDGE CONNECTOR |
|------------------------------------|
| PART NUMBER: 346-098-559-204       |