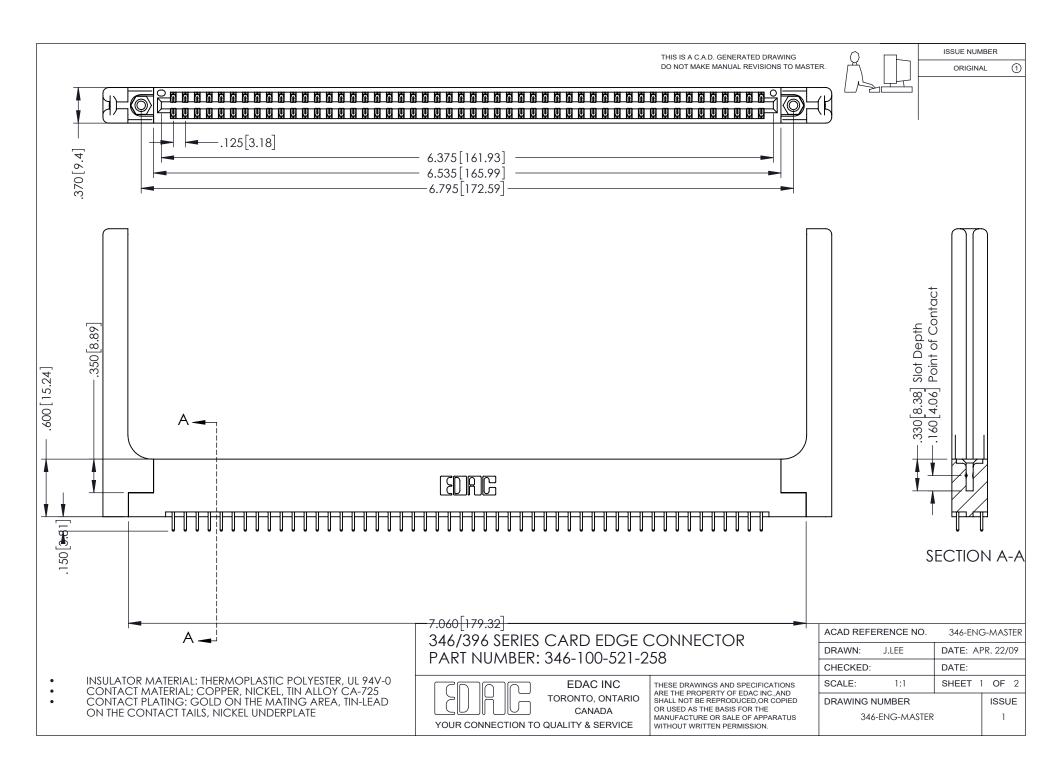

## **Contact Code 556**

INSULATOR MATERIAL: THERMOPLASTIC POLYESTER, UL 94V-0 CONTACT MATERIAL; COPPER, NICKEL, TIN ALLOY CA-725 CONTACT PLATING: GOLD ON THE MATING AREA, TIN-LEAD

ON THE CONTACT TAILS, NICKEL UNDERPLATE

## 346/396 SERIES CARD EDGE CONNECTOR CONTACT CODE 555,556,558,559,560 DIMENSIONS

YOUR CONNECTION TO QUALITY & SERVICE

**EDAC INC** TORONTO, ONTARIO CANADA

THESE DRAWINGS AND SPECIFICATIONS ARE THE PROPERTY OF EDAC INC.,AND SHALL NOT BE REPRODUCED, OR COPIED OR USED AS THE BASIS FOR THE MANUFACTURE OR SALE OF APPARATUS WITHOUT WRITTEN PERMISSION.