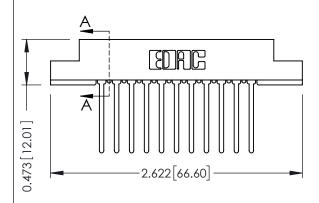

## SECTION A-A

| 307 / 357 Card Edge Connector<br>Part Number: 357-011-545-107 |                                  |                                                                                                        | ACAD REFERENCE NO. 307 ENG MASTER |        |          |          |
|---------------------------------------------------------------|----------------------------------|--------------------------------------------------------------------------------------------------------|-----------------------------------|--------|----------|----------|
|                                                               |                                  |                                                                                                        | DRAWN:                            | J.LEE  | DATE: AU | G. 11/09 |
|                                                               |                                  |                                                                                                        | CHECKED:                          |        | DATE:    |          |
| EDAC II                                                       |                                  | THESE DRAWINGS AND SPECIFICATIONS                                                                      | SCALE:                            | NTS    | SHEET '  | OF 3     |
| TORONTO, OI                                                   | NIARIO                           | ARE THE PROPERTY OF EDAC INC.,AND<br>SHALL NOT BE REPRODUCED,OR COPIED<br>OR USED AS THE BASIS FOR THE | DRAWING                           | NUMBER |          | ISSUE    |
| UR CONNECTION TO QUALITY & SERVICE                            | MANUFACTURE OR SALE OF APPARATUS | 3                                                                                                      | 307 Assembly                      |        | 1        |          |
| JUR CUMMECHUM TO QUALITY & 3                                  | DELLAICE                         | WITHOUT WRITTEN PERMISSION.                                                                            |                                   | ,      |          |          |