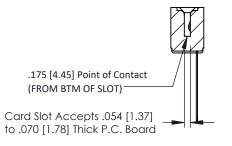

## SECTION A-A

| 307 / 357 Card Edge Connector<br>Part Number: 357-011-545-107 |                                  |                                                                                                        | ACAD REFERENCE NO. 307 ENG MASTER |        |          |          |
|---------------------------------------------------------------|----------------------------------|--------------------------------------------------------------------------------------------------------|-----------------------------------|--------|----------|----------|
|                                                               |                                  |                                                                                                        | DRAWN:                            | J.LEE  | DATE: AU | G. 11/09 |
|                                                               |                                  |                                                                                                        | CHECKED:                          |        | DATE:    |          |
| EDAC II                                                       |                                  | THESE DRAWINGS AND SPECIFICATIONS                                                                      | SCALE:                            | NTS    | SHEET '  | OF 3     |
| TORONTO, OI                                                   | NIARIO                           | ARE THE PROPERTY OF EDAC INC.,AND<br>SHALL NOT BE REPRODUCED,OR COPIED<br>OR USED AS THE BASIS FOR THE | DRAWING                           | NUMBER |          | ISSUE    |
| UR CONNECTION TO QUALITY & SERVICE                            | MANUFACTURE OR SALE OF APPARATUS | 3                                                                                                      | 307 Assembly                      |        | 1        |          |
| JUR CUMMECHUM TO QUALITY & 3                                  | DELLAICE                         | WITHOUT WRITTEN PERMISSION.                                                                            |                                   | ,      |          |          |