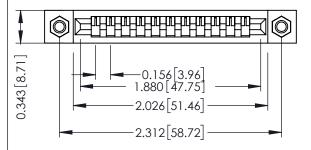

**Mounting Option** M3-0.5 Metric Threaded Inserts **Contact Detail** 

Wire Wrap .046x.013(1.17x0.33) - Tail LG=.708(17.98) .156 [3.96] Contact Spacing x .200 [5.08] Row Spacing