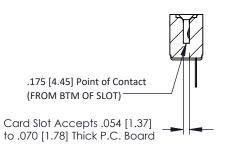

**Mounting Option** No Mounting Lugs **Contact Detail** 

Wire Hole .087x.013(2.21x0.33) - Tail LG=.282(7.16) .156 [3.96] Contact Spacing x .200 [5.08] Row Spacing

THIS IS A C.A.D. GENERATED DRAWING DO NOT MAKE MANUAL REVISIONS TO MASTER.