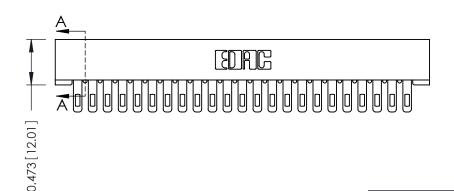

## SECTION A-A

**See Accompanying Pages for:** 

- **Contact Bend Details**
- **Mounting Options**

307 / 357 Card Edge Connector Part Number: 357-023-405-101

**EDAC INC** TORONTO, ONTARIO CANADA

THESE DRAWINGS AND SPECIFICATIONS ARE THE PROPERTY OF EDAC INC.,AND SHALL NOT BE REPRODUCED, OR COPIED OR USED AS THE BASIS FOR THE MANUFACTURE OR SALE OF APPARATUS WITHOUT WRITTEN PERMISSION.