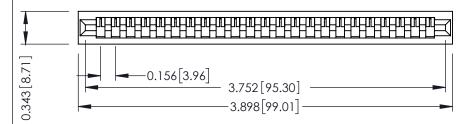

**Mounting Option** No Mounting Lugs **Contact Detail** 

Wire Hole .087x.013(2.21x0.33) - Tail LG=.282(7.16) .156 [3.96] Contact Spacing x .200 [5.08] Row Spacing

THIS IS A C.A.D. GENERATED DRAWING DO NOT MAKE MANUAL REVISIONS TO MASTER.