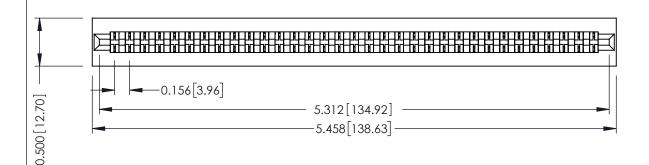

**Mounting Option** No Mounting Lugs **Contact Detail** 

PC Tail .046x.014(1.17x0.36) - Tail LG=.213(5.41) .156 [3.96] Contact Spacing x .200 [5.08] Row Spacing

THIS IS A C.A.D. GENERATED DRAWING DO NOT MAKE MANUAL REVISIONS TO MASTER.