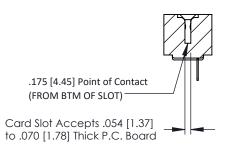

**Mounting Option** No Mounting Lugs **Contact Detail** 

PC Tail .046x.014(1.17x0.36) - Tail LG=.213(5.41) .156 [3.96] Contact Spacing x .200 [5.08] Row Spacing

THIS IS A C.A.D. GENERATED DRAWING DO NOT MAKE MANUAL REVISIONS TO MASTER.