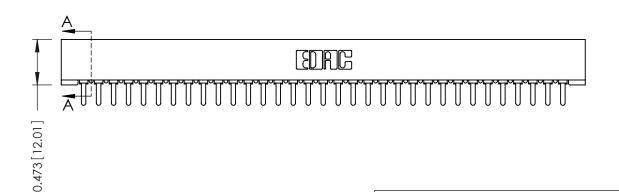

## **SECTION A-A**

**See Accompanying Pages for:** 

- **Contact Bend Details**
- **Mounting Options**

307 / 357 Card Edge Connector Part Number: 357-033-421-101

**EDAC INC** TORONTO, ONTARIO CANADA

THESE DRAWINGS AND SPECIFICATIONS ARE THE PROPERTY OF EDAC INC.,AND SHALL NOT BE REPRODUCED,OR COPIED OR USED AS THE BASIS FOR THE MANUFACTURE OR SALE OF APPARATUS WITHOUT WRITTEN PERMISSION.