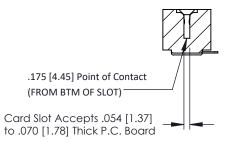

## **SECTION A-A**

**See Accompanying Pages for:** 

- **Contact Bend Details**
- **Mounting Options**

307 / 357 Card Edge Connector Part Number: 357-034-454-108

**EDAC INC** TORONTO, ONTARIO CANADA

THESE DRAWINGS AND SPECIFICATIONS ARE THE PROPERTY OF EDAC INC.,AND SHALL NOT BE REPRODUCED, OR COPIED OR USED AS THE BASIS FOR THE MANUFACTURE OR SALE OF APPARATUS WITHOUT WRITTEN PERMISSION.