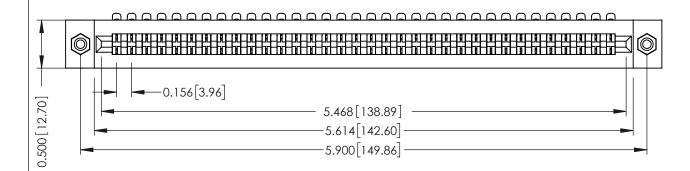

**Mounting Option** #4-40 Unified Threaded Inserts **Contact Detail** 

90 Degree Bend (Code 401 Contacts)

.156 [3.96] Contact Spacing x .200 [5.08] Row Spacing

THIS IS A C.A.D. GENERATED DRAWING DO NOT MAKE MANUAL REVISIONS TO MASTER.

## **SECTION A-A**

**See Accompanying Pages for:** 

- **Contact Bend Details**
- **Mounting Options**

307 / 357 Card Edge Connector Part Number: 357-034-454-108

**EDAC INC** TORONTO, ONTARIO CANADA

THESE DRAWINGS AND SPECIFICATIONS ARE THE PROPERTY OF EDAC INC.,AND SHALL NOT BE REPRODUCED, OR COPIED OR USED AS THE BASIS FOR THE MANUFACTURE OR SALE OF APPARATUS WITHOUT WRITTEN PERMISSION.