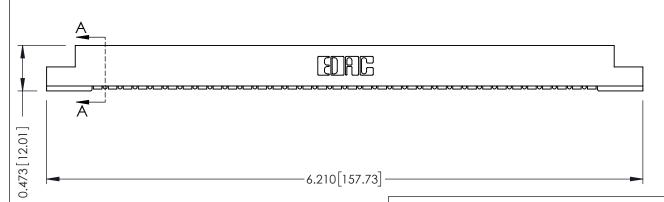

## **SECTION A-A**

**See Accompanying Pages for:** 

- **Contact Bend Details**
- **Mounting Options**

307 / 357 Card Edge Connector Part Number: 357-034-454-108

**EDAC INC** TORONTO, ONTARIO CANADA

THESE DRAWINGS AND SPECIFICATIONS ARE THE PROPERTY OF EDAC INC.,AND SHALL NOT BE REPRODUCED, OR COPIED OR USED AS THE BASIS FOR THE MANUFACTURE OR SALE OF APPARATUS WITHOUT WRITTEN PERMISSION.