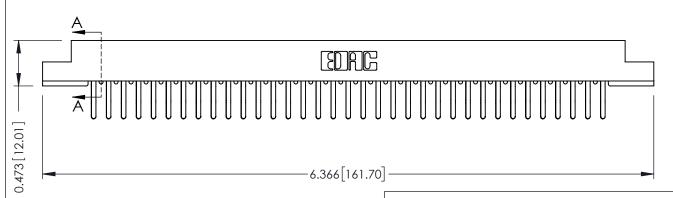

## **SECTION A-A**

.095 [2.41] Point of Contact (FROM BTM OF SLOT) Card Slot Accepts .054 [1.37] to .070 [1.78] Thick P.C. Board

**See Accompanying Pages for:** 

- **Contact Bend Details**
- **Mounting Options**

307 Assembly