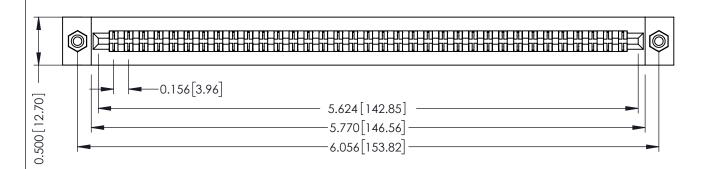

**Mounting Option** #4-40 Unified Threaded Inserts **Contact Detail** 

Extender Board Bend (Code 422 Contacts) .156 [3.96] Contact Spacing x .200 [5.08] Row Spacing

THIS IS A C.A.D. GENERATED DRAWING DO NOT MAKE MANUAL REVISIONS TO MASTER.

## **SECTION A-A**

.095 [2.41] Point of Contact (FROM BTM OF SLOT) Card Slot Accepts .054 [1.37] to .070 [1.78] Thick P.C. Board

**See Accompanying Pages for:** 

- **Contact Bend Details**
- **Mounting Options**

307 / 357 Card Edge Connector Part Number: 357-070-460-208

**EDAC INC** TORONTO, ONTARIO CANADA

THESE DRAWINGS AND SPECIFICATIONS ARE THE PROPERTY OF EDAC INC.,AND SHALL NOT BE REPRODUCED, OR COPIED OR USED AS THE BASIS FOR THE MANUFACTURE OR SALE OF APPARATUS WITHOUT WRITTEN PERMISSION.