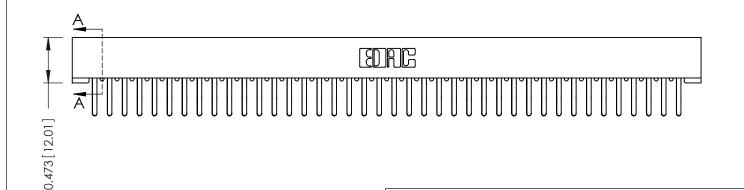

## **SECTION A-A**

.095 [2.41] Point of Contact (FROM BTM OF SLOT)

Card Slot Accepts .054 [1.37] to .070 [1.78] Thick P.C. Board

**See Accompanying Pages for:** 

- **Contact Bend Details**
- **Mounting Options**