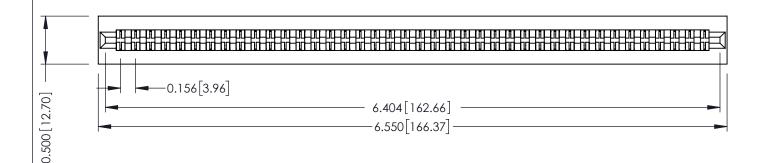

**Mounting Option** No Mounting Lugs **Contact Detail** 

Extender Board Bend (Code 422 Contacts) .156 [3.96] Contact Spacing x .200 [5.08] Row Spacing

THIS IS A C.A.D. GENERATED DRAWING DO NOT MAKE MANUAL REVISIONS TO MASTER.

307 / 357 Card Edge Connector Part Number: 357-080-460-201

**EDAC INC** TORONTO, ONTARIO CANADA

THESE DRAWINGS AND SPECIFICATIONS ARE THE PROPERTY OF EDAC INC.,AND SHALL NOT BE REPRODUCED, OR COPIED OR USED AS THE BASIS FOR THE MANUFACTURE OR SALE OF APPARATUS WITHOUT WRITTEN PERMISSION.