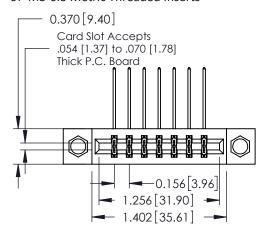

## **See Accompanying Pages for:**

- **Contact Bend Details**
- **Mounting Options**

| 337 / 387 Series Card Edge Connector |
|--------------------------------------|
| Part Number: 387-014-559-807         |