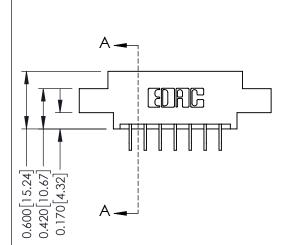

## **Mounting Option**

07-M3-0.5 Metric Threaded Inserts



## **Contact Detail**

559-90 Degree Bend (Code 541 Contacts) .156 [3.96] Contact Spacing x .200 [5.08] Row Spacing THIS IS A C.A.D. GENERATED DRAWING DO NOT MAKE MANUAL REVISIONS TO MASTER.



ISSUE NUMBER

ORIGINAL

1





## **See Accompanying Pages for:**

- **Contact Bend Details**
- **Mounting Options**

| 337 / 387 Series Card Edge Connector |
|--------------------------------------|
| Part Number: 387-014-559-807         |



**EDAC INC** TORONTO, ONTARIO CANADA

THESE DRAWINGS AND SPECIFICATIONS ARE THE PROPERTY OF EDAC INC.,AND SHALL NOT BE REPRODUCED, OR COPIED OR USED AS THE BASIS FOR THE MANUFACTURE OR SALE OF APPARATUS WITHOUT WRITTEN PERMISSION.

| ACAD REFERENCE NO. | 337 ENG MASTER   |  |  |
|--------------------|------------------|--|--|
| DRAWN: J.LEE       | DATE: OCT. 06/09 |  |  |
| CHECKED:           | DATE:            |  |  |
| SCALE: NTS         | SHEET 1 OF 3     |  |  |
| DRAWING NUMBER     | ISSUE            |  |  |
| 337 Assembly       | 1                |  |  |



ISSUE NUMBER