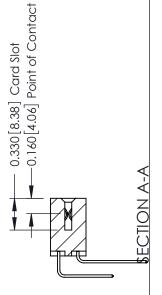

## **Contact Detail**

559-90 Degree Bend (Code 541 Contacts) .156 [3.96] Contact Spacing x .200 [5.08] Row Spacing THIS IS A C.A.D. GENERATED DRAWING DO NOT MAKE MANUAL REVISIONS TO MASTER.

ISSUE NUMBER