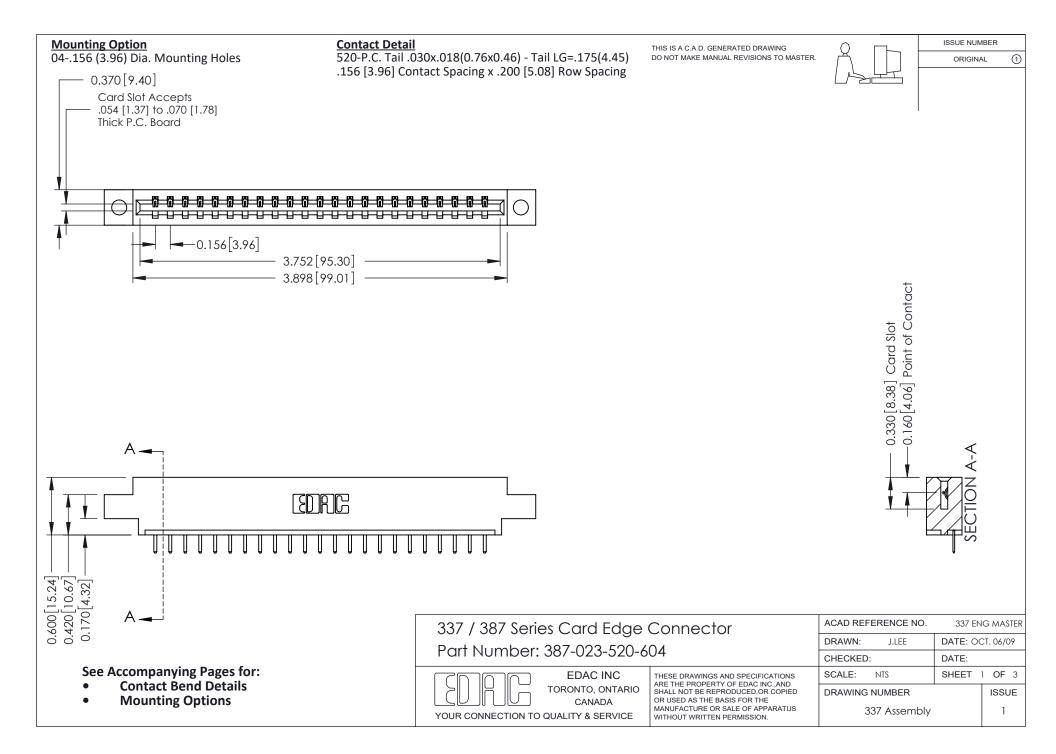

ISSUE NUMBER

ORIGINAL

1



| 337 / 387 Series Card Edge Connector<br>Contact Bend Detail           |                                                                                                                                                                                                  | ACAD REFERENCE NO. 337 E |                  | G MASTER      |
|-----------------------------------------------------------------------|--------------------------------------------------------------------------------------------------------------------------------------------------------------------------------------------------|--------------------------|------------------|---------------|
|                                                                       |