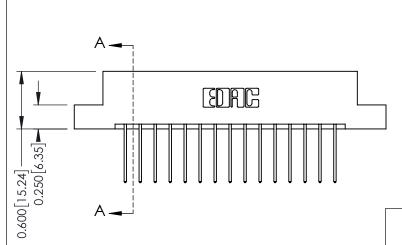

**Mounting Options** 

337 / 387 Series Card Edge Connector Part Number: 387-030-540-207

**EDAC INC** TORONTO, ONTARIO CANADA

THESE DRAWINGS AND SPECIFICATIONS ARE THE PROPERTY OF EDAC INC., AND SHALL NOT BE REPRODUCED, OR COPIED OR USED AS THE BASIS FOR THE MANUFACTURE OR SALE OF APPARATUS WITHOUT WRITTEN PERMISSION.