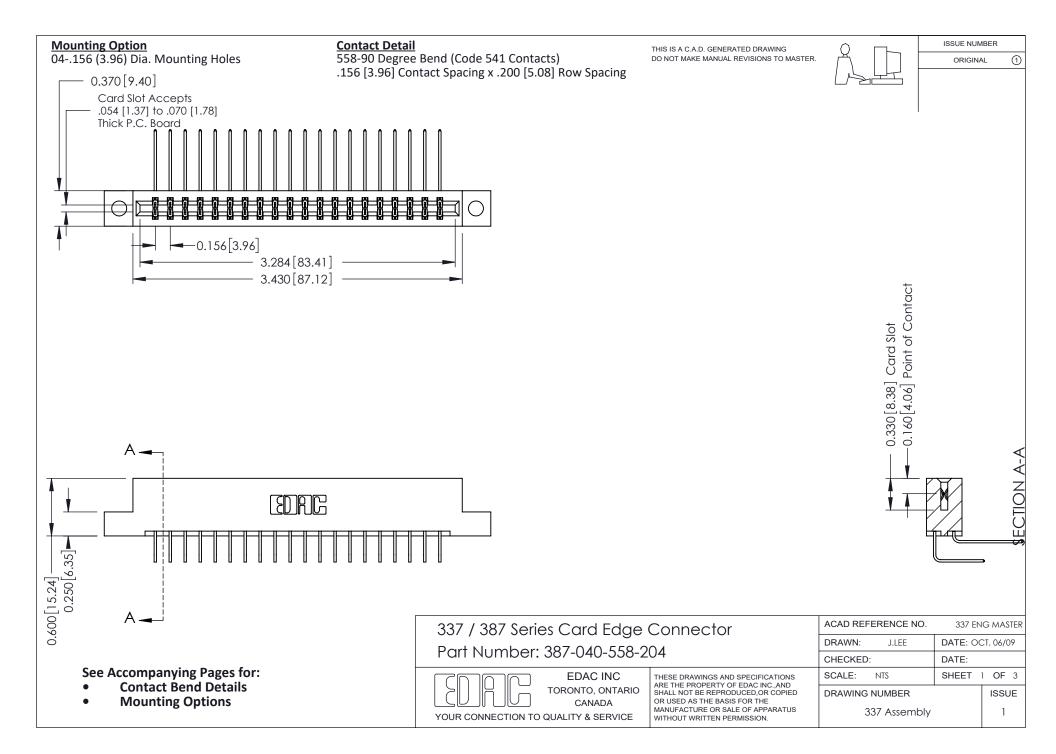

ISSUE NUMBER

ORIGINAL

1

| 337 / 387 Series Card Edge Connector<br>Contact Bend Detail           |                                                                                                                                                                                                  | ACAD REFERENCE NO. 337 E |                  | G MASTER      |
|-----------------------------------------------------------------------|--------------------------------------------------------------------------------------------------------------------------------------------------------------------------------------------------|--------------------------|------------------|---------------|
|                                                                       |                                                                                                                                                                                                  | DRAWN: J.LEE             | DATE: OCT. 06/09 |               |
|                                                                       |                                                                                                                                                                                                  | CHECKED:                 | CKED: DATE:      |               |
| EDAC INC TORONTO, ONTARIO CANADA YOUR CONNECTION TO QUALITY & SERVICE | THESE DRAWINGS AND SPECIFICATIONS ARE THE PROPERTY OF EDAC INC.,AND SHALL NOT BE REPRODUCED, OR COPIED OR USED AS THE BASIS FOR THE MANUFACTURE OR SALE OF APPARATUS WITHOUT WRITTEN PERMISSION. | SCALE: NTS               | SHEET            | 2 <b>OF</b> 3 |
|                                                                       |                                                                                                                                                                                                  | DRAWING NUMBER           |                  | ISSUE         |
|                                                                       |                                                                                                                                                                                                  | 337 Assembly             |                  | 1             |