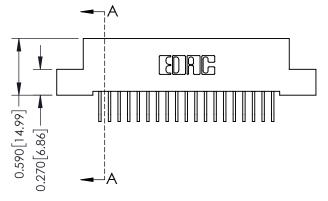

**Mounting Option** 

04-.156 (3.96) Dia. Mounting Holes

**Contact Detail** 

558-90 Degree Bend (Code 541 Contacts) .100 [2.54] Contact Spacing x .200 [5.08] Row Spacing





## 0.240 [6.10] Point of Contact 0.410[10.41] **SECTION A-A**

## **See Accompanying Pages for:**

- **Contact Bend Details**
- **Mounting Options**

| 342 / 392 Card Edge Connector |
|-------------------------------|
| Part Number: 392-019-558-104  |



| ACAD REFERENCE NO | . 342 ENG MASTER |  |  |  |
|-------------------|------------------|--|--|--|
| DRAWN: J.LEE      | DATE: OCT. 06/09 |  |  |  |
| CHECKED:          | DATE:            |  |  |  |
| SCALE: NTS        | SHEET 1 OF 3     |  |  |  |
| DRAWING NUMBER    | ISSUE            |  |  |  |

342 Assembly

THIS IS A C.A.D. GENERATED DRAWING DO NOT MAKE MANUAL REVISIONS TO MASTER. ISSUE NUMBER

ORIGINAL

1



| 342 / 392 Series Card Edge Connector<br>Contact Bend Detail |