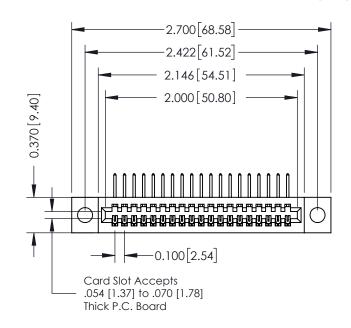

## **See Accompanying Pages for:**

- **Contact Bend Details**
- **Mounting Options**

| 342 / 392 Card Edge Connector |
|-------------------------------|
| Part Number: 392-019-558-104  |

| ACAD REFERENCE NO | . 342 ENG MASTER |  |  |  |
|-------------------|------------------|--|--|--|
| DRAWN: J.LEE      | DATE: OCT. 06/09 |  |  |  |
| CHECKED:          | DATE:            |  |  |  |
| SCALE: NTS        | SHEET 1 OF 3     |  |  |  |
| DRAWING NUMBER    | ISSUE            |  |  |  |

342 Assembly

THIS IS A C.A.D. GENERATED DRAWING DO NOT MAKE MANUAL REVISIONS TO MASTER. ISSUE NUMBER

ORIGINAL

1

| 342 / 392 Series Card Edge Connector<br>Contact Bend Detail |                                                                   | ACAD REFERENCE NO. 342 ENG MASTER |             |                  |        |
|-------------------------------------------------------------|-------------------------------------------------------------------|-----------------------------------|-------------|------------------|--------|
|                                                             |                                                                   | DRAWN:                            | J.LEE       | DATE: OCT. 06/09 |        |
|                                                             |                                                                   | CHECKED:                          |             | DATE:            |        |
| EDAC INC                                                    | THESE DRAWINGS AND SPECIFICATIONS ARE THE PROPERTY OF EDAC INCAND | SCALE:                            | NTS         | SHEET :          | 2 OF 3 |
| TORONTO, ONTARIO                                            | SHALL NOT BE REPRODUCED,OR COPIED  OR USED AS THE BASIS FOR THE   | DRAWING                           | NUMBER      |                  | ISSUE  |
| YOUR CONNECTION TO QUALITY & SERVICE                        | MANUFACTURE OR SALE OF APPARATUS                                  | 3                                 | 42 Assembly |                  | 1      |