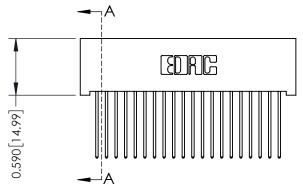

## **See Accompanying Pages for:**

- **Contact Bend Details**
- **Mounting Options**

THIS IS A C.A.D. GENERATED DRAWING DO NOT MAKE MANUAL REVISIONS TO MASTER. ISSUE NUMBER

ORIGINAL

1

| 342 / 392 Series Card Edge Connector<br>Contact Bend Detail |                                                                                                                                                                                                  | ACAD REFERENCE NO. 342 ENG MASTER |             |                  |        |
|-------------------------------------------------------------|--------------------------------------------------------------------------------------------------------------------------------------------------------------------------------------------------|-----------------------------------|-------------|------------------|--------|
|                                                             |                                                                                                                                                                                                  | DRAWN:                            | J.LEE       | DATE: OCT. 06/09 |        |
|                                                             |                                                                                                                                                                                                  | CHECKED:                          |             | DATE:            |        |
| TORONTO, ONTARIO                                            | THESE DRAWINGS AND SPECIFICATIONS ARE THE PROPERTY OF EDAC INC. AND SHALL NOT BE REPRODUCED, OR COPIED OR USED AS THE BASIS FOR THE MANUFACTURE OR SALE OF APPARATUS WITHOUT WRITTEN PERMISSION. | SCALE:                            | NTS         | SHEET :          | 2 OF 3 |
|                                                             |                                                                                                                                                                                                  | DRAWING                           | NUMBER      |                  | ISSUE  |
| YOUR CONNECTION TO QUALITY & SERVICE                        |                                                                                                                                                                                                  | 3                                 | 42 Assembly |                  | 1      |