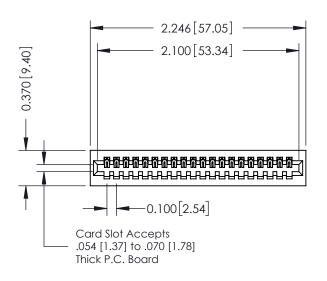

## 342 / 392 Card Edge Connector Part Number: 392-020-542-101

YOUR CONNECTION TO QUALITY & SERVICE

J.LEE DATE: OCT. 06/09 SHEET 1 OF 3 342 Assembly

SECTION A-A

342 ENG MASTER