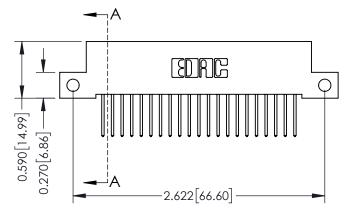

## 342 / 392 Card Edge Connector Part Number: 392-021-523-112

YOUR CONNECTION TO QUALITY & SERVICE

|   | OTILOTED. |             | D/IIL. |        |  |  |
|---|-----------|-------------|--------|--------|--|--|
|   | SCALE:    | NTS         | SHEET  | 1 OF 3 |  |  |
| ) | DRAWING   | NUMBER      |        | ISSUE  |  |  |
|   | 3         | 42 Assembly |        | 1      |  |  |

J.LEE

SECTION A-A

DATE

342 ENG MASTER

DATE: OCT. 06/09