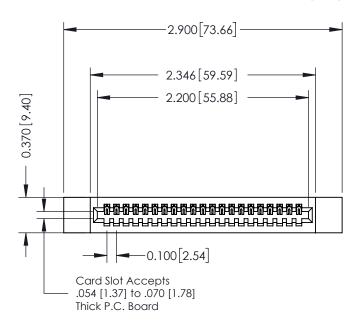

## 342 / 392 Card Edge Connector Part Number: 392-021-523-112

YOUR CONNECTION TO QUALITY & SERVICE

|   | OTILOTED. |             | D/IIL. |        |  |  |
|---|-----------|-------------|--------|--------|--|--|
|   | SCALE:    | NTS         | SHEET  | 1 OF 3 |  |  |
| ) | DRAWING   | NUMBER      |        | ISSUE  |  |  |
|   | 3         | 42 Assembly |        | 1      |  |  |

J.LEE

SECTION A-A

DATE

342 ENG MASTER

DATE: OCT. 06/09