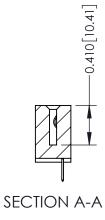

342 ENG MASTER J.LEE DATE: OCT. 06/09 SHEET 1 OF 3 NTS

342 Assembly

THIS IS A C.A.D. GENERATED DRAWING DO NOT MAKE MANUAL REVISIONS TO MASTER. ISSUE NUMBER

ORIGINAL

1

| 342 / 392 Series Card Edge Connector<br>Contact Bend Detail |                                                                                                  | ACAD REFERENCE NO. 342 ENG MASTER |             |          |          |
|-------------------------------------------------------------|--------------------------------------------------------------------------------------------------|-----------------------------------|-------------|----------|----------|
|                                                             |                                                                                                  | DRAWN:                            | J.LEE       | DATE: OC | T. 06/09 |
|                                                             |                                                                                                  | CHECKED:                          |             | DATE:    |          |
| EDAC INC                                                    | THESE DRAWINGS AND SPECIFICATIONS ARE THE PROPERTY OF EDAC INCAND                                | SCALE:                            | NTS         | SHEET :  | 2 OF 3   |
| TORONTO, ONTARIO                                            | SHALL NOT BE REPRODUCED, OR COPIED OR USED AS THE BASIS FOR THE MANUFACTURE OR SALE OF APPARATUS | DRAWING                           | NUMBER      |          | ISSUE    |
| YOUR CONNECTION TO QUALITY & SERVICE                        |                                                                                                  | 3                                 | 42 Assembly |          | 1        |