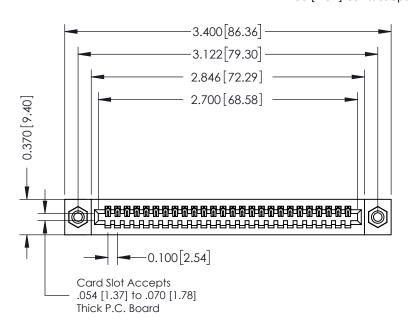

## **See Accompanying Pages for:**

- **Contact Bend Details**
- **Mounting Options**

| 342 / 392 Card Edge Connector |
|-------------------------------|
| Part Number: 392-026-520-108  |

YOUR CONNECTION TO QUALITY & SERVICE