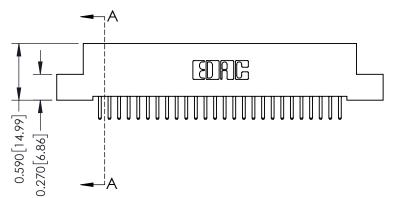

342 ENG MASTER J.LEE DATE: OCT. 06/09 SHEET 1 OF 3 NTS

342 Assembly

THIS IS A C.A.D. GENERATED DRAWING DO NOT MAKE MANUAL REVISIONS TO MASTER. ISSUE NUMBER

ORIGINAL

1

| 342 / 392 Series Card Edge Connector<br>Contact Bend Detail |                                                                                                  | ACAD REFERENCE NO. 342 ENG MASTER |             |          |          |
|-------------------------------------------------------------|--------------------------------------------------------------------------------------------------|-----------------------------------|-------------|----------|----------|
|                                                             |                                                                                                  | DRAWN:                            | J.LEE       | DATE: OC | T. 06/09 |
|                                                             |                                                                                                  | CHECKED:                          |             | DATE:    |          |
| EDAC INC                                                    | THESE DRAWINGS AND SPECIFICATIONS ARE THE PROPERTY OF EDAC INCAND                                | SCALE:                            | NTS         | SHEET :  | 2 OF 3   |
| TORONTO, ONTARIO                                            | SHALL NOT BE REPRODUCED, OR COPIED OR USED AS THE BASIS FOR THE MANUFACTURE OR SALE OF APPARATUS | DRAWING                           | NUMBER      |          | ISSUE    |
| YOUR CONNECTION TO QUALITY & SERVICE                        |                                                                                                  | 3                                 | 42 Assembly |          | 1        |