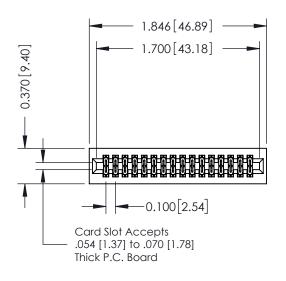

## **See Accompanying Pages for:**

- Contact Bend Details
- Mounting Options

J.LEE

342 Assembly

NTS

DATE: OCT. 06/09

SHEET 1 OF 3

| 342 / 372 Cara Eage Connector |                            |                                                                                                  |        |  |  |  |
|-------------------------------|----------------------------|--------------------------------------------------------------------------------------------------|--------|--|--|--|
| Part Number: 392-032-541-201  |                            |                                                                                                  |        |  |  |  |
| Pan Number.                   | 392-032-341-2              | U I                                                                                              | CHECK  |  |  |  |
|                               | EDAC INC                   | THESE DRAWINGS AND SPECIFICATIONS                                                                | SCALE: |  |  |  |
|                               | TORONTO, ONTARIO<br>CANADA | ARE THE PROPERTY OF EDAC INC.,AND SHALL NOT BE REPRODUCED,OR COPIED OR USED AS THE BASIS FOR THE | DRAWIN |  |  |  |
| YOUR CONNECTION TO            | QUALITY & SERVICE          | MANUFACTURE OR SALE OF APPARATUS WITHOUT WRITTEN PERMISSION.                                     |        |  |  |  |