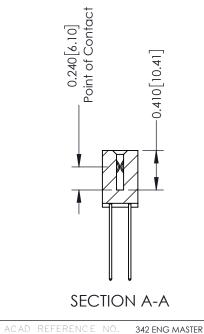

Mounting Option 01-No Mounting Lugs

**Contact Detail** 

541-Wire Wrap .025 Sq.(0.64 Sq.) - Tail LG=.760(19.30) .100 [2.54] Contact Spacing x .200 [5.08] Row Spacing

THIS IS A C.A.D. GENERATED DRAWING

ISSUE NUMBER

212 / 202 Card Edga Connactor

THIS IS A C.A.D. GENERATED DRAWING DO NOT MAKE MANUAL REVISIONS TO MASTER. ISSUE NUMBER

ORIGINAL

1

| 342 / 392 Series Card Edge Connector<br>Contact Bend Detail |                                                                                                                                    |          | ACAD REFERENCE NO. 342 ENG MASTER |                  |        |  |
|-------------------------------------------------------------|------------------------------------------------------------------------------------------------------------------------------------|----------|-----------------------------------|------------------|--------|--|
|                                                             |                                                                                                                                    |          | J.LEE                             | DATE: OCT. 06/09 |        |  |
| Contact bend betail                                         |                                                                                                                                    | CHECKED: |                                   | DATE:            |        |  |
| EDAC INC TORONTO, ONTARIO                                   | THESE DRAWINGS AND SPECIFICATIONS ARE THE PROPERTY OF EDAC INC.,AND SHALL NOT BE REPRODUCED,OR COPIED OR USED AS THE BASIS FOR THE | SCALE:   | NTS                               | SHEET :          | 2 OF 3 |  |
|                                                             |                                                                                                                                    | DRAWING  | NUMBER                            |                  | ISSUE  |  |
| YOUR CONNECTION TO QUALITY & SERVICE                        | MANUFACTURE OR SALE OF APPARATUS                                                                                                   | 3        | 42 Assembly                       |                  | 1      |  |