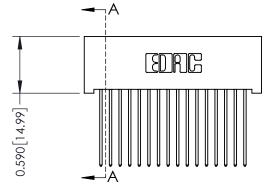

## **See Accompanying Pages for:**

- Contact Bend Details
- Mounting Options

J.LEE

342 Assembly

NTS

DATE: OCT. 06/09

SHEET 1 OF 3

| 342 / 372 Cara Eage Connector |                            |                                                                                                  |        |  |  |  |
|-------------------------------|----------------------------|--------------------------------------------------------------------------------------------------|--------|--|--|--|
| Part Number: 392-032-541-201  |                            |                                                                                                  |        |  |  |  |
| Pan Number.                   | 392-032-341-2              | U I                                                                                              | CHECK  |  |  |  |
|                               | EDAC INC                   | THESE DRAWINGS AND SPECIFICATIONS                                                                | SCALE: |  |  |  |
|                               | TORONTO, ONTARIO<br>CANADA | ARE THE PROPERTY OF EDAC INC.,AND SHALL NOT BE REPRODUCED,OR COPIED OR USED AS THE BASIS FOR THE | DRAWIN |  |  |  |
| YOUR CONNECTION TO            | QUALITY & SERVICE          | MANUFACTURE OR SALE OF APPARATUS WITHOUT WRITTEN PERMISSION.                                     |        |  |  |  |