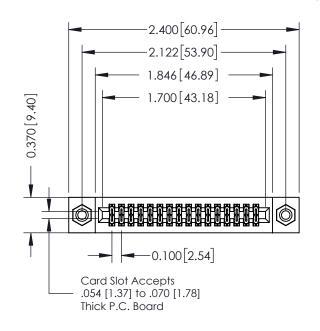

## **See Accompanying Pages for:**

- Contact Bend Details
- Mounting Options

NTS

342 Assembly

SHEET 1 OF 3

| Part Number: 392-032-541-208 |                            |                                                                   |   |  |  |
|------------------------------|----------------------------|-------------------------------------------------------------------|---|--|--|
|                              |                            | THESE DRAWINGS AND SPECIFICATIONS ARE THE PROPERTY OF EDAC INCAND | S |  |  |
|                              | TORONTO, ONTARIO<br>CANADA | SHALL NOT BE REPRODUCED,OR COPIED OR USED AS THE BASIS FOR THE    | D |  |  |
| DUR CONNECTION TO            | QUALITY & SERVICE          | MANUFACTURE OR SALE OF APPARATUS WITHOUT WRITTEN PERMISSION.      |   |  |  |