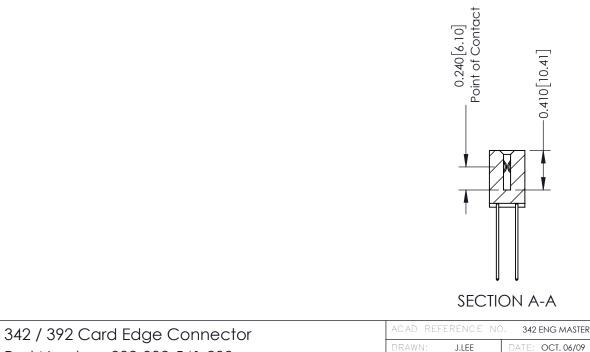

## **Contact Detail**

541-Wire Wrap .025 Sq.(0.64 Sq.) - Tail LG=.760(19.30) .100 [2.54] Contact Spacing x .200 [5.08] Row Spacing

THIS IS A C.A.D. GENERATED DRAWING

ISSUE NUMBER

ORIGINAL

THIS IS A C.A.D. GENERATED DRAWING DO NOT MAKE MANUAL REVISIONS TO MASTER. ISSUE NUMBER

ORIGINAL

1

| 342 / 392 Series Card Edge Connector<br>Contact Bend Detail |                                                                                                                                     |          | ACAD REFERENCE NO. 342 ENG MASTER |                  |        |  |
|-------------------------------------------------------------|-------------------------------------------------------------------------------------------------------------------------------------|----------|-----------------------------------|------------------|--------|--|
|                                                             |                                                                                                                                     |          | J.LEE                             | DATE: OCT. 06/09 |        |  |
| Confider bend Defail                                        |                                                                                                                                     | CHECKED: |                                   | DATE:            |        |  |
| TORONTO, ONTARIO                                            | THESE DRAWINGS AND SPECIFICATIONS ARE THE PROPERTY OF EDAC INC.,AND SHALL NOT BE REPRODUCED,OR COPIED OR LISED AS THE BASIS FOR THE | SCALE:   | NTS                               | SHEET :          | 2 OF 3 |  |
|                                                             |                                                                                                                                     | DRAWING  | NUMBER                            |                  | ISSUE  |  |
| YOUR CONNECTION TO QUALITY & SERVICE                        | MANUFACTURE OR SALE OF APPARATUS                                                                                                    | 3        | 42 Assembly                       |                  | 1      |  |