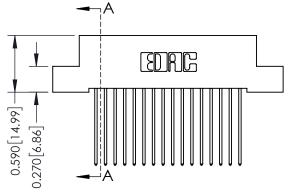

THIS IS A C.A.D. GENERATED DRAWING DO NOT MAKE MANUAL REVISIONS TO MASTER

ISSUE NUMBER

ORIGINAL

1

| 342 / 392 Card Edge Conne            | ACAD REFERENCE NO. 342 ENG MASTER                                                                                                         |                         |         |        |  |
|--------------------------------------|-------------------------------------------------------------------------------------------------------------------------------------------|-------------------------|---------|--------|--|
| Mounting Options                     | DRAWN: J.LEE                                                                                                                              | DATE: <b>OCT. 06/09</b> |         |        |  |
| Moorning Ophons                      |                                                                                                                                           | CHECKED:                | DATE:   |        |  |
| TORONTO, ONTARIO                     | THESE DRAWINGS AND SPECIFICATIONS<br>ARE THE PROPERTY OF EDAC INCAND<br>SHALL NOT BE REPRODUCED.OR COPIED<br>OR USED AS THE BASIS FOR THE | SCALE: NTS              | SHEET : | 3 OF 3 |  |
|                                      |                                                                                                                                           | DRAWING NUMBER          | •       | ISSUE  |  |
| YOUR CONNECTION TO QUALITY & SERVICE | MANUFACTURE OR SALE OF APPARATUS                                                                                                          | 342 Assembly            |         | 1      |  |