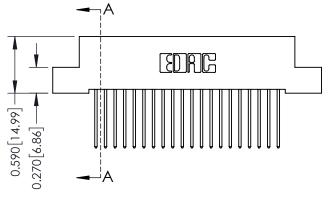

ACAD REFERENCE NO. 342 FNG MASTER

SECTION A-A

342 Assembly

## **See Accompanying Pages for:**

- **Contact Bend Details**
- **Mounting Options**

THIS IS A C.A.D. GENERATED DRAWING DO NOT MAKE MANUAL REVISIONS TO MASTER. ISSUE NUMBER

ORIGINAL

1

| 342 / 392 Series Card Edge Connector<br>Contact Bend Detail |                                                                                                                                   | ACAD REFERENCE NO. 342 ENG MASTER |             |                  |        |
|-------------------------------------------------------------|-----------------------------------------------------------------------------------------------------------------------------------|-----------------------------------|-------------|------------------|--------|
|                                                             |                                                                                                                                   | DRAWN:                            | J.LEE       | DATE: OCT. 06/09 |        |
|                                                             |                                                                                                                                   | CHECKED:                          |             | DATE:            |        |
| EDAC INC                                                    | ARE THE PROPERTY OF EDAC INC.,AND SHALL NOT BE REPRODUCED,OR COPIED OR USED AS THE BASIS FOR THE MANUFACTURE OR SALE OF APPARATUS | SCALE:                            | NTS         | SHEET :          | 2 OF 3 |
| TORONTO, ONTARIO                                            |                                                                                                                                   | DRAWING                           | NUMBER      |                  | ISSUE  |
| YOUR CONNECTION TO QUALITY & SERVICE                        |                                                                                                                                   | 3                                 | 42 Assembly |                  | 1      |