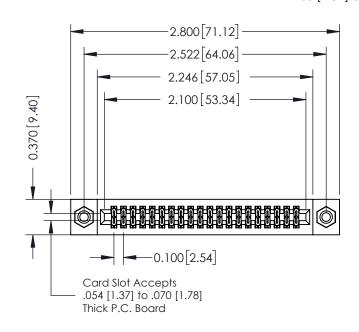

## 342 / 392 Card Edge Connector Part Number: 392-040-540-208

YOUR CONNECTION TO QUALITY & SERVICE

| O IZ ENO NU IOTEN |                  |  |  |  |
|-------------------|------------------|--|--|--|
| DRAWN: J.LEE      | DATE: OCT. 06/09 |  |  |  |
| CHECKED:          | DATE:            |  |  |  |
| SCALE: NTS        | SHEET 1 OF 3     |  |  |  |
| DRAWING NUMBER    | ISSUE            |  |  |  |

ACAD REFERENCE NO. 342 FNG MASTER

SECTION A-A

342 Assembly