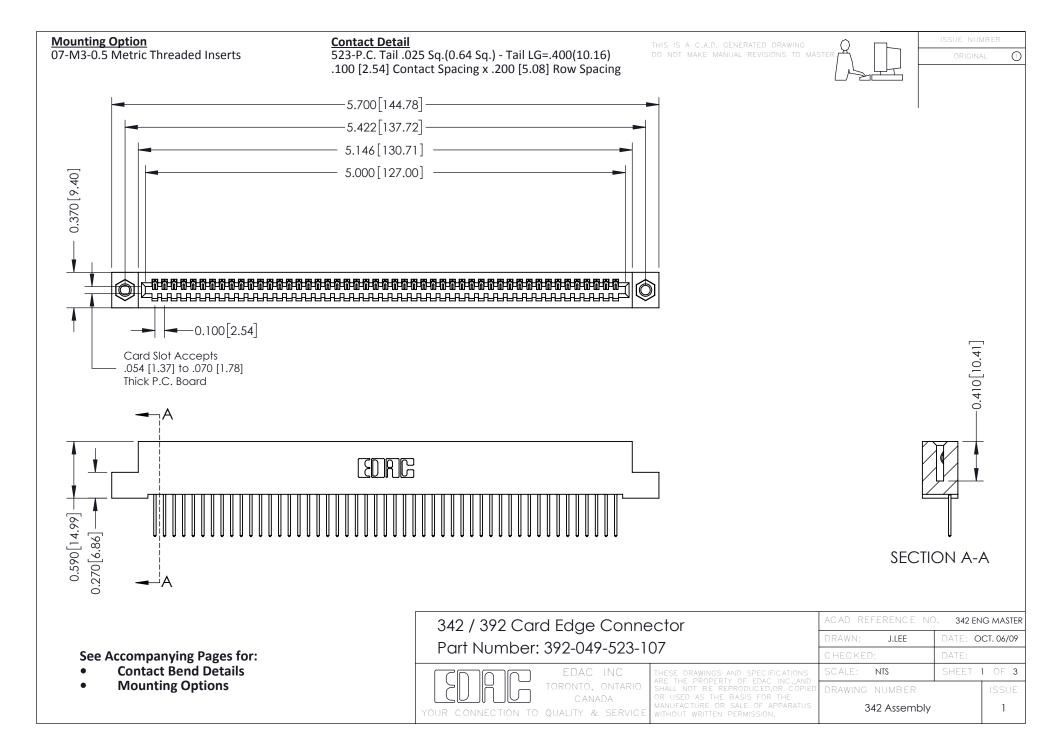

THIS IS A C.A.D. GENERATED DRAWING DO NOT MAKE MANUAL REVISIONS TO MASTER. ISSUE NUMBER

ORIGINAL

1



| 342 / 392 Series Card Edge Connector<br>Contact Bend Detail |                                                                                                                                                                                                  | ACAD REFERENCE NO. 342 ENG MASTER |             |                  |        |
|-------------------------------------------------------------|--------------------------------------------------------------------------------------------------------------------------------------------------------------------------------------------------|-----------------------------------|-------------|------------------|--------|
|