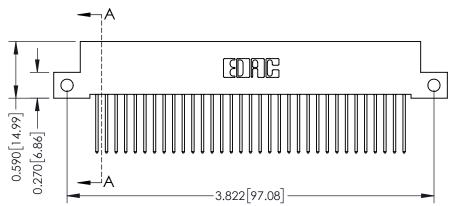

**Mounting Option** 

12-.128 (3.25) Dia. Side Mounting Holes

**Contact Detail** 

540-Wire Wrap .025 Sq.(0.64 Sq.) - Tail LG=.570(14.48) .100 [2.54] Contact Spacing x .200 [5.08] Row Spacing

**See Accompanying Pages for:** 

- **Contact Bend Details**
- **Mounting Options**

342 / 392 Card Edge Connector Part Number: 392-066-540-212

YOUR CONNECTION TO QUALITY & SERVICE

| ACAD REFERENCE NO. 342 ENG MASTER |                  |  |  |  |
|-----------------------------------|------------------|--|--|--|
| DRAWN: J.LEE                      | DATE: OCT. 06/09 |  |  |  |
| CHECKED:                          | DATE:            |  |  |  |
| SCALE: NTS                        | SHEET 1 OF 3     |  |  |  |
| DRAWING NUMBER                    | ISSUE            |  |  |  |