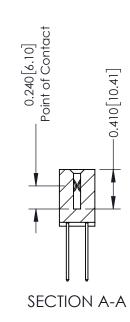

**Mounting Option** 

12-.128 (3.25) Dia. Side Mounting Holes

**Contact Detail** 

540-Wire Wrap .025 Sq.(0.64 Sq.) - Tail LG=.570(14.48) .100 [2.54] Contact Spacing x .200 [5.08] Row Spacing

**See Accompanying Pages for:** 

- **Contact Bend Details**
- **Mounting Options**

342 / 392 Card Edge Connector Part Number: 392-066-540-212

YOUR CONNECTION TO QUALITY & SERVICE

| ACAD REFERENCE NO. 342 ENG MASTER |                  |  |  |  |
|-----------------------------------|------------------|--|--|--|
| DRAWN: J.LEE                      | DATE: OCT. 06/09 |  |  |  |
| CHECKED:                          | DATE:            |  |  |  |
| SCALE: NTS                        | SHEET 1 OF 3     |  |  |  |
| DRAWING NUMBER                    | ISSUE            |  |  |  |