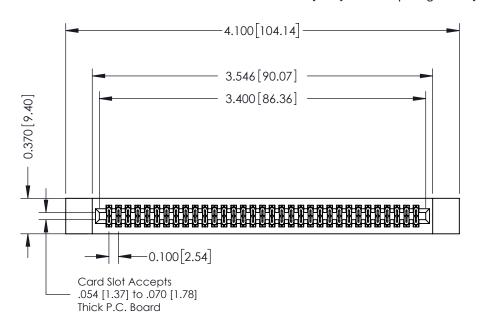

342 Assembly

THIS IS A C.A.D. GENERATED DRAWING DO NOT MAKE MANUAL REVISIONS TO MASTER. ISSUE NUMBER

ORIGINAL

1

| 342 / 392 Series Card Edge Connector<br>Contact Bend Detail |                                                                                                                                   | ACAD REFERENCE NO. 342 ENG MASTER |             |                  |        |
|-------------------------------------------------------------|-----------------------------------------------------------------------------------------------------------------------------------|-----------------------------------|-------------|------------------|--------|
|                                                             |                                                                                                                                   | DRAWN:                            | J.LEE       | DATE: OCT. 06/09 |        |
|                                                             |                                                                                                                                   | CHECKED:                          |             | DATE:            |        |
| EDAC INC                                                    | ARE THE PROPERTY OF EDAC INC.,AND SHALL NOT BE REPRODUCED,OR COPIED OR USED AS THE BASIS FOR THE MANUFACTURE OR SALE OF APPARATUS | SCALE:                            | NTS         | SHEET :          | 2 OF 3 |
| TORONTO, ONTARIO                                            |                                                                                                                                   | DRAWING                           | NUMBER      |                  | ISSUE  |
| YOUR CONNECTION TO QUALITY & SERVICE                        |                                                                                                                                   | 3                                 | 42 Assembly |                  | 1      |