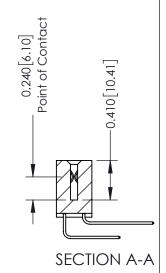

**Mounting Option** 

04-.156 (3.96) Dia. Mounting Holes

**Contact Detail** 

559-90 Degree Bend (Code 541 Contacts) .100 [2.54] Contact Spacing x .200 [5.08] Row Spacing

342 Assembly

THIS IS A C.A.D. GENERATED DRAWING DO NOT MAKE MANUAL REVISIONS TO MASTER. ISSUE NUMBER

ORIGINAL

1

| 342 / 392 Series Card Edge Connector<br>Contact Bend Detail |                                                                                                                                                                                                  | ACAD REFERENCE NO. 342 ENG MASTER |             |                  |        |
|-------------------------------------------------------------|--------------------------------------------------------------------------------------------------------------------------------------------------------------------------------------------------|-----------------------------------|-------------|------------------|--------|
|                                                             |                                                                                                                                                                                                  | DRAWN:                            | J.LEE       | DATE: OCT. 06/09 |        |
|                                                             |                                                                                                                                                                                                  | CHECKED:                          |             | DATE:            |        |
| TORONTO, ONTARIO                                            | THESE DRAWINGS AND SPECIFICATIONS ARE THE PROPERTY OF EDAC INC. AND SHALL NOT BE REPRODUCED, OR COPIED OR USED AS THE BASIS FOR THE MANUFACTURE OR SALE OF APPARATUS WITHOUT WRITTEN PERMISSION. | SCALE:                            | NTS         | SHEET :          | 2 OF 3 |
|                                                             |                                                                                                                                                                                                  | DRAWING                           | NUMBER      |                  | ISSUE  |
| YOUR CONNECTION TO QUALITY & SERVICE                        |                                                                                                                                                                                                  | 3                                 | 42 Assembly |                  | 1      |