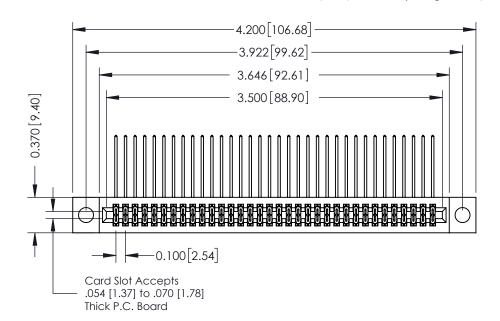

## **See Accompanying Pages for:**

- **Contact Bend Details**
- **Mounting Options**

342 / 392 Card Edge Connector Part Number: 392-068-559-204

YOUR CONNECTION TO QUALITY & SERVICE

342 ENG MASTER J.LEE DATE: OCT. 06/09 SHEET 1 OF 3

342 Assembly

THIS IS A C.A.D. GENERATED DRAWING DO NOT MAKE MANUAL REVISIONS TO MASTER. ISSUE NUMBER

ORIGINAL

1

| 342 / 392 Series Card Edge Connector<br>Contact Bend Detail |                                                                                                                                                                                                  | ACAD REFERENCE NO. 342 ENG MASTER |             |                  |        |
|-------------------------------------------------------------|--------------------------------------------------------------------------------------------------------------------------------------------------------------------------------------------------|-----------------------------------|-------------|------------------|--------|
|                                                             |                                                                                                                                                                                                  | DRAWN:                            | J.LEE       | DATE: OCT. 06/09 |        |
|                                                             |                                                                                                                                                                                                  | CHECKED:                          |             | DATE:            |        |
| TORONTO, ONTARIO                                            | THESE DRAWINGS AND SPECIFICATIONS ARE THE PROPERTY OF EDAC INC. AND SHALL NOT BE REPRODUCED, OR COPIED OR USED AS THE BASIS FOR THE MANUFACTURE OR SALE OF APPARATUS WITHOUT WRITTEN PERMISSION. | SCALE:                            | NTS         | SHEET :          | 2 OF 3 |
|                                                             |                                                                                                                                                                                                  | DRAWING                           | NUMBER      |                  | ISSUE  |
| YOUR CONNECTION TO QUALITY & SERVICE                        |                                                                                                                                                                                                  | 3                                 | 42 Assembly |                  | 1      |