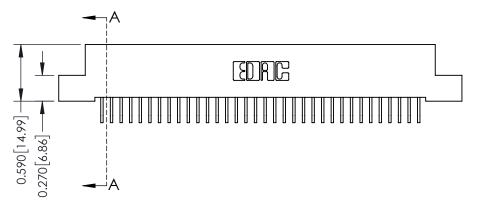

THIS IS A C.A.D. GENERATED DRAWING DO NOT MAKE MANUAL REVISIONS TO MASTER

ISSUE NUMBER

ORIGINAL

1

| 342 / 392 Card Edge Connector<br>Mounting Options |                                                                                                                                                                                                 | ACAD REFERENCE NO. 342 ENG MASTER |                         |        |  |  |
|---------------------------------------------------|-------------------------------------------------------------------------------------------------------------------------------------------------------------------------------------------------|-----------------------------------|-------------------------|--------|--|--|
|                                                   |                                                                                                                                                                                                 | DRAWN: J.LEE                      | DATE: <b>OCT. 06/09</b> |        |  |  |
|                                                   |                                                                                                                                                                                                 | CHECKED:                          | DATE:                   |        |  |  |
| TORONTO, ONTARIO                                  | THESE DRAWINGS AND SPECIFICATIONS ARE THE PROPERTY OF EDAC INC.,AND SHALL NOT BE REPRODUCED,OR COPIED OR USED AS THE BASIS FOR THE MANUFACTURE OR SALE OF APPARATUS WITHOUT WRITTEN PERMISSION. | SCALE: NTS                        | SHEET :                 | 3 OF 3 |  |  |
|                                                   |                                                                                                                                                                                                 | DRAWING NUMBER                    | •                       | ISSUE  |  |  |
| YOUR CONNECTION TO QUALITY & SERVICE              |                                                                                                                                                                                                 | 342 Assembly                      |                         | 1      |  |  |