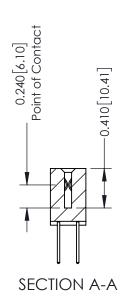

**Mounting Option** 01-No Mounting Lugs **Contact Detail** 

523-P.C. Tail .025 Sq.(0.64 Sq.) - Tail LG=.400(10.16) .100 [2.54] Contact Spacing x .200 [5.08] Row Spacing

1