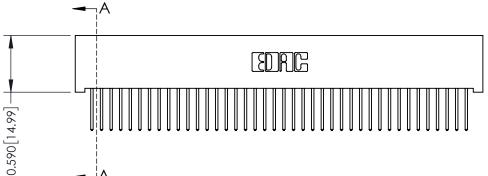

342 ENG MASTER DATE: OCT. 06/09 J.LEE SHEET 1 OF 3 NTS

342 Assembly

THIS IS A C.A.D. GENERATED DRAWING DO NOT MAKE MANUAL REVISIONS TO MASTER. ISSUE NUMBER

ORIGINAL

1

| 342 / 392 Series Card Edge Connector<br>Contact Bend Detail |                                                                                                                                     | ACAD REFERENCE NO. 342 ENG MASTER |             |          |          |
|-------------------------------------------------------------|-------------------------------------------------------------------------------------------------------------------------------------|-----------------------------------|-------------|----------|----------|
|                                                             |                                                                                                                                     | DRAWN:                            | J.LEE       | DATE: OC | T. 06/09 |
|                                                             |                                                                                                                                     | CHECKED                           | ):          | DATE:    |          |
| EDAC INC                                                    | ARE THE PROPERTY OF EDAC INC.,AND - SHALL NOT BE REPRODUCED,OR COPIED OR USED AS THE BASIS FOR THE MANUFACTURE OR SALE OF APPARATUS | SCALE:                            | NTS         | SHEET :  | 2 OF 3   |
| TORONTO, ONTARIO                                            |                                                                                                                                     | DRAWING                           | NUMBER      |          | ISSUE    |
| YOUR CONNECTION TO QUALITY & SERVICE                        |                                                                                                                                     | 3                                 | 42 Assembly |          | 1        |