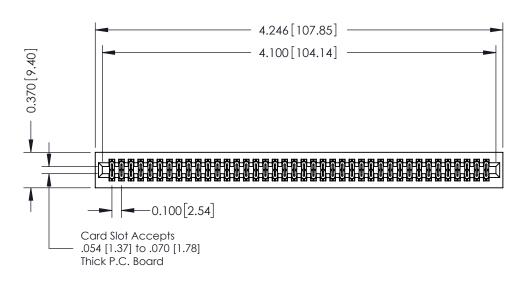

## **See Accompanying Pages for:**

- **Contact Bend Details**
- **Mounting Options**

| 342 / 392 Card Edge Connector |
|-------------------------------|
| Part Number: 392-080-523-201  |

YOUR CONNECTION TO QUALITY & SERVICE

342 ENG MASTER DATE: OCT. 06/09 J.LEE SHEET 1 OF 3 NTS

342 Assembly

THIS IS A C.A.D. GENERATED DRAWING DO NOT MAKE MANUAL REVISIONS TO MASTER. ISSUE NUMBER

ORIGINAL

1

| 342 / 392 Series Card Edge Connector<br>Contact Bend Detail |                                                                                                                                     | ACAD REFERENCE NO. 342 ENG MASTER |             |          |          |
|-------------------------------------------------------------|-------------------------------------------------------------------------------------------------------------------------------------|-----------------------------------|-------------|----------|----------|
|                                                             |                                                                                                                                     | DRAWN:                            | J.LEE       | DATE: OC | T. 06/09 |
|                                                             |                                                                                                                                     | CHECKED                           | ):          | DATE:    |          |
| EDAC INC                                                    | ARE THE PROPERTY OF EDAC INC.,AND - SHALL NOT BE REPRODUCED,OR COPIED OR USED AS THE BASIS FOR THE MANUFACTURE OR SALE OF APPARATUS | SCALE:                            | NTS         | SHEET :  | 2 OF 3   |
| TORONTO, ONTARIO                                            |                                                                                                                                     | DRAWING                           | NUMBER      |          | ISSUE    |
| YOUR CONNECTION TO QUALITY & SERVICE                        |                                                                                                                                     | 3                                 | 42 Assembly |          | 1        |