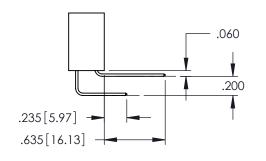

**SECTION A-A** 

.157 [4]

.107 [2.72] .082 [2.08]

.232 [5.89] .125(3.18) to .210(5.33) Outside Tails .045(1.14) to .060(1.52)

.125(3.18) to .210(5.33) Outside Tails .045(1.14) to .060(1.52)

Between Tails

**Contact Code 555** 

**Contact Code 556** 

Between Tails