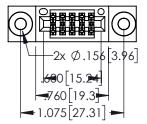

<u>Contact Dimensions:</u>
525-P.C. Tail .018 Sq.(0.46 Sq.) - Tail LG=.150(3.81)
.100 (2.54) Contact Spacing x .200 (5.08) Row Spacing

..330[8.38] CARD SLOT .160[4.06] POINT OF CONTACT

1

- INSULATOR MATERIAL: THERMOPLASTIC PBT BLACK, UL 94V-0
- CONTACT MATERIAL; COPPER TIN ALLOY CONTACT PLATING: GOLD ON THE MATING AREA, TIN PLATING ON THE CONTACT TAILS, NICKEL UNDERPLATE

| 345/395 SERIES CARD EDGE CONNECTOR |
|------------------------------------|
| PART NUMBER: 395-010-525-503       |
| FART NUMBER. 373-010-323-303       |

| ACAD REFERENCE NO. 345-ENG-MASTER    |         |       |  |  |
|--------------------------------------|---------|-------|--|--|
| DRAWN: R.STA.MONICA DATE:MAY.16/2017 |         |       |  |  |
| CHECKED:                             | DATE:   |       |  |  |
| SCALE: 1:1                           | SHEET 1 | OF 2  |  |  |
| DRAWING NUMBER                       |         | ISSUE |  |  |
| 345-ENG-MASTER                       | 1       |       |  |  |