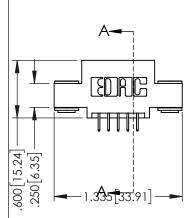

<u>Contact Dimensions:</u>
525-P.C. Tail .018 Sq.(0.46 Sq.) - Tail LG=.150(3.81)
.100 (2.54) Contact Spacing x .200 (5.08) Row Spacing

..330[8.38] CARD SLOT .160[4.06] POINT OF CONTACT

1

- INSULATOR MATERIAL: THERMOPLASTIC PBT BLACK, UL 94V-0
- CONTACT MATERIAL; COPPER TIN ALLOY CONTACT PLATING: GOLD ON THE MATING AREA, TIN PLATING ON THE CONTACT TAILS, NICKEL UNDERPLATE

| 345/395 SERIES CARD EDGE CONNECTOR |
|------------------------------------|
| PART NUMBER: 395-010-525-503       |
| FART NUMBER. 373-010-323-303       |

| ACAD REFERENCE NO. 345-ENG-MASTER    |         |       |  |  |
|--------------------------------------|---------|-------|--|--|
| DRAWN: R.STA.MONICA DATE:MAY.16/2017 |         |       |  |  |
| CHECKED:                             | DATE:   |       |  |  |
| SCALE: 1:1                           | SHEET 1 | OF 2  |  |  |
| DRAWING NUMBER                       |         | ISSUE |  |  |
| 345-ENG-MASTER                       | 1       |       |  |  |