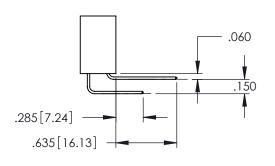

345/395 SERIES CARD EDGE CONNECTOR CONTACT CODE 555,556,558,559,560 DIMENSIONS

YOUR CONNECTION TO QUALITY & SERVICE

ACAD REFERENCE NO. 345-ENG-MASTER DATE:MAY.16/2017 DRAWN: R.STA.MONICA 1:1 SHEET 2 OF 2