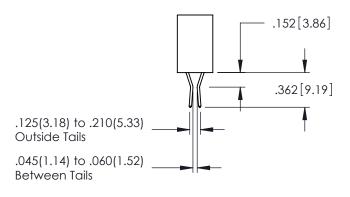

CONTACT MATERIAL; COPPER TIN ALLOY CONTACT PLATING: GOLD ON THE MATING AREA, TIN PLATING ON THE CONTACT TAILS, NICKEL UNDERPLATE

1:1 SHEET 1 OF 2

345-ENG-MASTER

**Contact Code 558** 

Contact Code 559

Contact Code 560

345/395 SERIES CARD EDGE CONNECTOR CONTACT CODE 555,556,558,559,560 DIMENSIONS

YOUR CONNECTION TO QUALITY & SERVICE

ACAD REFERENCE NO. 345-ENG-MASTER DATE:MAY.16/2017 DRAWN: R.STA.MONICA 1:1 SHEET 2 OF 2