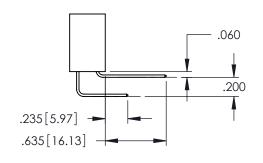

345/395 SERIES CARD EDGE CONNECTOR CONTACT CODE 555,556,558,559,560 DIMENSIONS

YOUR CONNECTION TO QUALITY & SERVICE

ACAD REFERENCE NO. 345-ENG-MASTER DATE:MAY.16/2017 DRAWN: R.STA.MONICA 1:1 SHEET 2 OF 2