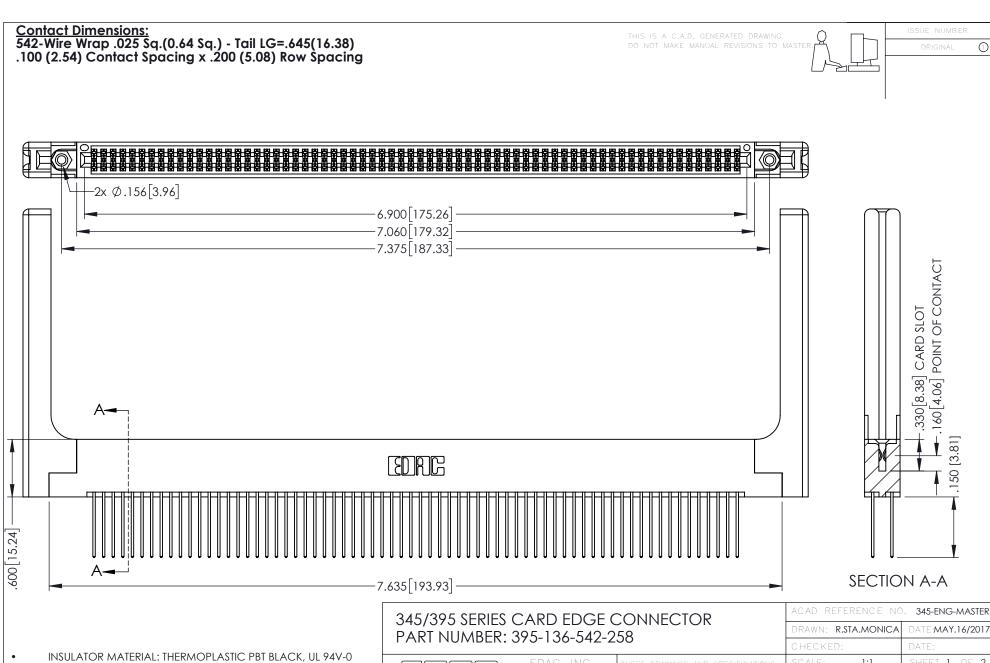

345/395 SERIES CARD EDGE CONNECTOR CONTACT CODE 555,556,558,559,560 DIMENSIONS

YOUR CONNECTION TO QUALITY & SERVICE

ACAD REFERENCE NO. 345-ENG-MASTER DATE:MAY.16/2017 DRAWN: R.STA.MONICA 1:1 SHEET 2 OF 2