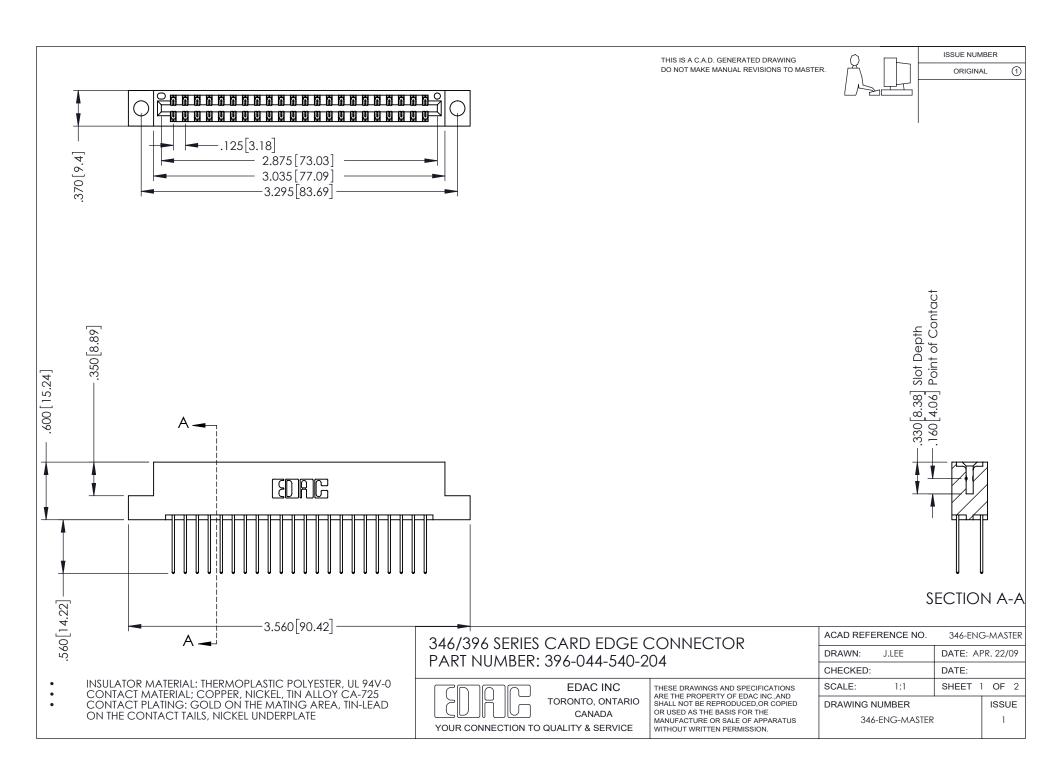

## **Contact Code 556**

INSULATOR MATERIAL: THERMOPLASTIC POLYESTER, UL 94V-0 CONTACT MATERIAL; COPPER, NICKEL, TIN ALLOY CA-725 CONTACT PLATING: GOLD ON THE MATING AREA, TIN-LEAD

ON THE CONTACT TAILS, NICKEL UNDERPLATE

## 346/396 SERIES CARD EDGE CONNECTOR CONTACT CODE 555,556,558,559,560 DIMENSIONS

YOUR CONNECTION TO QUALITY & SERVICE

**EDAC INC** TORONTO, ONTARIO CANADA

THESE DRAWINGS AND SPECIFICATIONS ARE THE PROPERTY OF EDAC INC.,AND SHALL NOT BE REPRODUCED, OR COPIED OR USED AS THE BASIS FOR THE MANUFACTURE OR SALE OF APPARATUS WITHOUT WRITTEN PERMISSION.