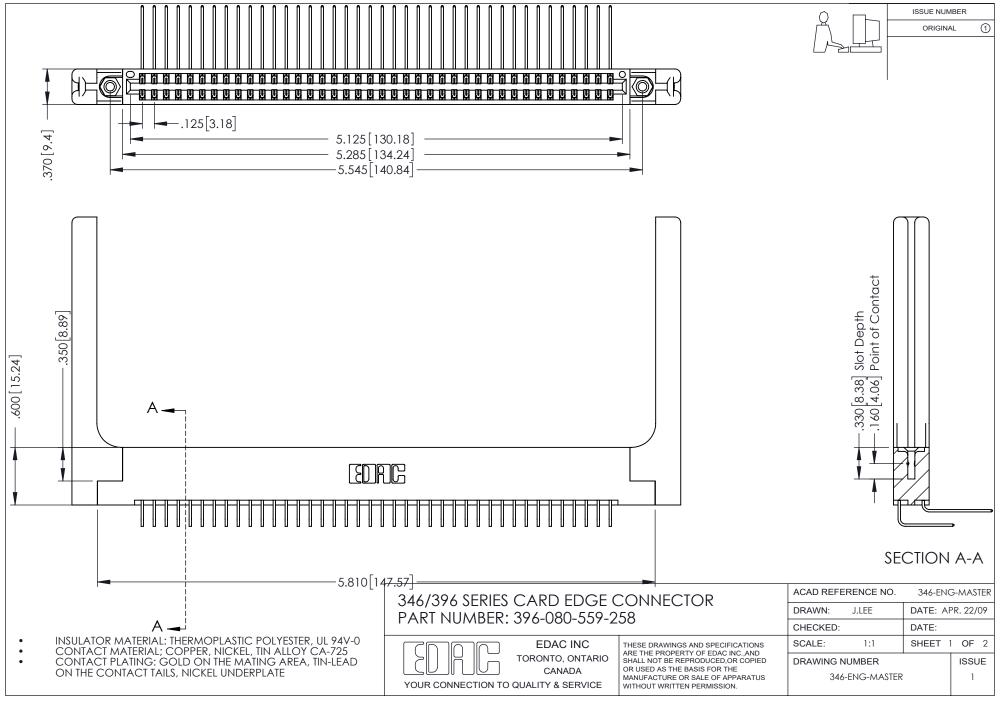

## **Contact Code 556**

INSULATOR MATERIAL: THERMOPLASTIC POLYESTER, UL 94V-0 CONTACT MATERIAL; COPPER, NICKEL, TIN ALLOY CA-725 CONTACT PLATING: GOLD ON THE MATING AREA, TIN-LEAD

ON THE CONTACT TAILS, NICKEL UNDERPLATE

## 346/396 SERIES CARD EDGE CONNECTOR CONTACT CODE 555,556,558,559,560 DIMENSIONS

YOUR CONNECTION TO QUALITY & SERVICE

**EDAC INC** TORONTO, ONTARIO CANADA

THESE DRAWINGS AND SPECIFICATIONS ARE THE PROPERTY OF EDAC INC.,AND SHALL NOT BE REPRODUCED, OR COPIED OR USED AS THE BASIS FOR THE MANUFACTURE OR SALE OF APPARATUS WITHOUT WRITTEN PERMISSION.