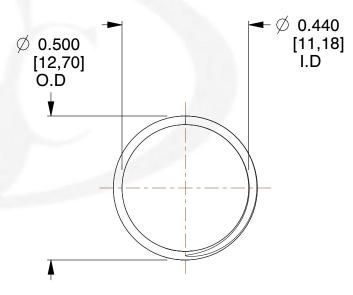

## **NOTES:**

1. Material : Spring Steel 2. Finish : Glod Irridite

3. Ends: Closed and Ground

4. Total Coils: 10.000

5. Sugg. Max. Deflection: 0.080 (in) 6. Sugg. Max. Load: 2.300 (lbs)

7. All Drawing Dimensions are in Inches [mm]