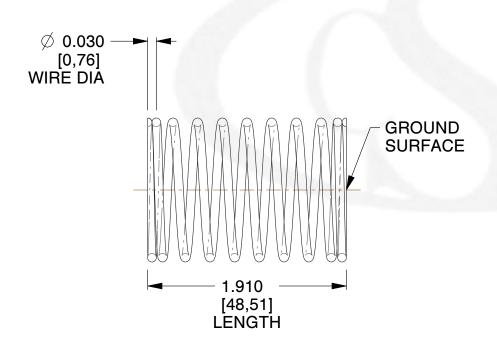

## **NOTES:**

1. Material : Spring Steel 2. Finish : Glod Irridite

3. Ends: Closed and Ground

4. Total Coils: 10.000

5. Sugg. Max. Deflection: 0.080 (in) 6. Sugg. Max. Load: 2.300 (lbs)

7. All Drawing Dimensions are in Inches [mm]