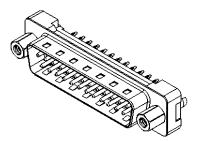

TOLERANCE UNLESS OTHERWISE SPECIFIED DO NOT MAKE MANUAL REVISIONS TO MASTER.

.X±0.25.XX±0.13.XXX±0.10

NOTES:

MATERIAL:

HOUSING: THERMOPLASTIC POLYESTER, UL94V-0 SHELL: STEEL, TIN PLATED CONTACT: COPPER ALLOY, 15µ GOLD PLATED

OPERATING TEMPERATURE: -55°C ~ 85°C

CURRENT RATING: 3A PER CONTACT CONTACT RESISTANCE: 25mΩ MAX. INSULATOR RESISTANCE: 5000MΩ min. DIELECTRIC WITHSTANDING VOLTAGE: 1000V AC rms

|    | 628 SERIES D-SUB CONNECTOR                                                     |                                                                                                                                                                                                                | SW REFERENCE NO.: 628 ASSEMBLY |                  |       |
|----|--------------------------------------------------------------------------------|----------------------------------------------------------------------------------------------------------------------------------------------------------------------------------------------------------------|--------------------------------|------------------|-------|
|    |                                                                                |                                                                                                                                                                                                                | DRAWN: C.B                     | DATE: AUG. 01/20 | 018   |
|    |                                                                                |                                                                                                                                                                                                                | CHECKED:                       | DATE:            |       |
|    | EDAC INC<br>TORONTO, ONTARIO<br>CANADA<br>YOUR CONNECTION TO QUALITY & SERVICE | THESE DRAWINGS AND SPECIFICATIONS<br>ARE THE PROPERTY OF EDAC INC.,AND<br>SHALL NOT BE REPRODUCED,OR COPIED<br>OR USED AS THE BASIS FOR THE<br>MANUFACTURE OR SALE OF APPARATUS<br>WITHOUT WRITTEN PERMISSION. | SCALE: 1:1                     | SHEET 1 OF       | 1     |
| YO |                                                                                |                                                                                                                                                                                                                | DRAWING NUMBER: 627-025-       | 326-217          | ISSUE |
|    |                                                                                |                                                                                                                                                                                                                | PART NUMBER: 627-025-          | 326-217          | 1     |