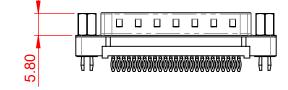

TOLERANCE UNLESS OTHERWISE SPECIFIED DO NOT MAKE MANUAL REVISIONS TO MASTER.

.X±0.25.XX±0.13.XXX±0.10

NOTES:

MATERIAL:

HOUSING: THERMOPLASTIC POLYESTER, UL94V-0 SHELL: STEEL, TIN PLATED CONTACT: COPPER ALLOY, 15µ GOLD PLATED

OPERATING TEMPERATURE: -55°C ~ 85°C

CURRENT RATING: 3A PER CONTACT CONTACT RESISTANCE: 25mΩ MAX. INSULATOR RESISTANCE: 5000MΩ min. DIELECTRIC WITHSTANDING VOLTAGE: 1000V AC rms

|    | 628 SERIES D-SUB CONNECTOR                                                     |                                                                                                                                                                                                                | SW REFERENCE NO.: 628 ASSEMBLY |                  |       |
|----|--------------------------------------------------------------------------------|----------------------------------------------------------------------------------------------------------------------------------------------------------------------------------------------------------------|--------------------------------|------------------|-------|
|    |                                                                                |                                                                                                                                                                                                                | DRAWN: C.B                     | DATE: AUG. 01/20 | 018   |
|    |                                                                                |                                                                                                                                                                                                                | CHECKED:                       | DATE:            |       |
|    | EDAC INC<br>TORONTO, ONTARIO<br>CANADA<br>YOUR CONNECTION TO QUALITY & SERVICE | THESE DRAWINGS AND SPECIFICATIONS<br>ARE THE PROPERTY OF EDAC INC.,AND<br>SHALL NOT BE REPRODUCED,OR COPIED<br>OR USED AS THE BASIS FOR THE<br>MANUFACTURE OR SALE OF APPARATUS<br>WITHOUT WRITTEN PERMISSION. | SCALE: 1:1                     | SHEET 1 OF       | 1     |
| YO |                                                                                |                                                                                                                                                                                                                | DRAWING NUMBER: 627-025-       | 326-217          | ISSUE |
|    |                                                                                |                                                                                                                                                                                                                | PART NUMBER: 627-025-          | 326-217          | 1     |