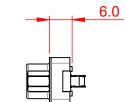

TOLERANCE UNLESS OTHERWISE SPECIFIED DO NOT MAKE MANUAL REVISIONS TO MASTER.

.X±0.25.XX±0.13.XXX±0.10

NOTES:

MATERIAL:

HOUSING: THERMOPLASTIC POLYESTER, UL94V-0 SHELL: STEEL, TIN PLATED CONTACT: COPPER ALLOY, 15µ GOLD PLATED

OPERATING TEMPERATURE: -55°C ~ 85°C

CURRENT RATING: 3A PER CONTACT CONTACT RESISTANCE: 25mΩ MAX. INSULATOR RESISTANCE: 5000MΩ min. DIELECTRIC WITHSTANDING VOLTAGE: 1000V AC rms

|    | 628 SERIES D-SUB CONNECTOR                                                     |                                                                                                                                                                                                                | SW REFERENCE NO.: 628 ASSEMBLY |                  |       |
|----|--------------------------------------------------------------------------------|----------------------------------------------------------------------------------------------------------------------------------------------------------------------------------------------------------------|--------------------------------|------------------|-------|
|    |                                                                                |                                                                                                                                                                                                                | DRAWN: C.B                     | DATE: AUG. 01/20 | 018   |
|    |                                                                                |                                                                                                                                                                                                                | CHECKED:                       | DATE:            |       |
|    | EDAC INC<br>TORONTO, ONTARIO<br>CANADA<br>YOUR CONNECTION TO QUALITY & SERVICE | THESE DRAWINGS AND SPECIFICATIONS<br>ARE THE PROPERTY OF EDAC INC.,AND<br>SHALL NOT BE REPRODUCED,OR COPIED<br>OR USED AS THE BASIS FOR THE<br>MANUFACTURE OR SALE OF APPARATUS<br>WITHOUT WRITTEN PERMISSION. | SCALE: 1:1                     | SHEET 1 OF       | 1     |
| YO |                                                                                |                                                                                                                                                                                                                | DRAWING NUMBER: 627-025-       | 326-217          | ISSUE |
|    |                                                                                |                                                                                                                                                                                                                | PART NUMBER: 627-025-          | 326-217          | 1     |