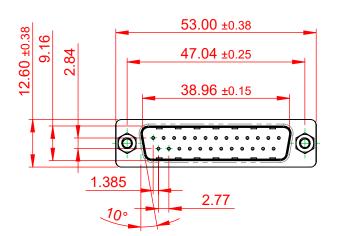

TOLERANCE UNLESS OTHERWISE SPECIFIED DO NOT MAKE MANUAL REVISIONS TO MASTER.

.X±0.25.XX±0.13.XXX±0.10

NOTES:

MATERIAL:

HOUSING: THERMOPLASTIC POLYESTER, UL94V-0 SHELL: STEEL, TIN PLATED CONTACT: COPPER ALLOY, 15µ GOLD PLATED

OPERATING TEMPERATURE: -55°C ~ 85°C

CURRENT RATING: 3A PER CONTACT CONTACT RESISTANCE: 25mΩ MAX. INSULATOR RESISTANCE: 5000MΩ min. DIELECTRIC WITHSTANDING VOLTAGE: 1000V AC rms

|    | 628 SERIES D-SUB CONNECTOR                                                     |                                                                                                                                                                                                                | SW REFERENCE NO.: 628 ASSEMBLY |                  |       |
|----|--------------------------------------------------------------------------------|----------------------------------------------------------------------------------------------------------------------------------------------------------------------------------------------------------------|--------------------------------|------------------|-------|
|    |                                                                                |                                                                                                                                                                                                                | DRAWN: C.B                     | DATE: AUG. 01/20 | 018   |
|    |                                                                                |                                                                                                                                                                                                                | CHECKED:                       | DATE:            |       |
|    | EDAC INC<br>TORONTO, ONTARIO<br>CANADA<br>YOUR CONNECTION TO QUALITY & SERVICE | THESE DRAWINGS AND SPECIFICATIONS<br>ARE THE PROPERTY OF EDAC INC.,AND<br>SHALL NOT BE REPRODUCED,OR COPIED<br>OR USED AS THE BASIS FOR THE<br>MANUFACTURE OR SALE OF APPARATUS<br>WITHOUT WRITTEN PERMISSION. | SCALE: 1:1                     | SHEET 1 OF       | 1     |
| YO |                                                                                |                                                                                                                                                                                                                | DRAWING NUMBER: 627-025-       | 326-217          | ISSUE |
|    |                                                                                |                                                                                                                                                                                                                | PART NUMBER: 627-025-          | 326-217          | 1     |