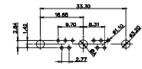

25W3 Male

13W3 Male

36W4 Male

20.70 30.60 13.72 16.62 김 원 2.77

13W6 Male

43W2 Male

.XX ±0.13 .XXX ±0.05

9W4 Female

13W3 Female

47W1 Female

36W4 Female

17W5 Male

COMPLIANT

|                                                                                                   |                                                                                |                                                                                                                                                                                                                | SW REFERENCE NO.: 627 COMBO ASSEMBLY |            |       |
|---------------------------------------------------------------------------------------------------|--------------------------------------------------------------------------------|----------------------------------------------------------------------------------------------------------------------------------------------------------------------------------------------------------------|--------------------------------------|------------|-------|
|                                                                                                   | COMBINATION                                                                    | DRAWN: C.B                                                                                                                                                                                                     | DATE: JAN. 01/20                     | )19        |       |
|                                                                                                   |                                                                                |                                                                                                                                                                                                                | CHECKED:                             | DATE:      |       |
| THIS SERIES FULLY CONFORMS TO<br>THE EUROPEAN UNION DIRECTIVES<br>2011/65/EU FOR RoHS COMPLIANCY. | EDAC INC<br>TORONTO, ONTARIO<br>CANADA<br>YOUR CONNECTION TO QUALITY & SERVICE | THESE DRAWINGS AND SPECIFICATIONS<br>ARE THE PROPERTY OF EDAC INC.,AND<br>SHALL NOT BE REPRODUCED,OR COPIED<br>OR USED AS THE BASIS FOR THE<br>MANUFACTURE OR SALE OF APPARATUS<br>WITHOUT WRITTEN PERMISSION. | SCALE: N.T.S                         | SHEET 4 OF | 4     |
|                                                                                                   |                                                                                |                                                                                                                                                                                                                | DRAWING NUMBER: 627-8W8              | -624-5ND   | ISSUE |
|                                                                                                   |                                                                                |                                                                                                                                                                                                                | PART NUMBER: 627-8W8                 | -624-5ND   | 1     |