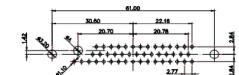

25W3 Male

13W3 Male

36W4 Male

20.70 30.60 13.72 16.62 김 원 2.77

13W6 Male

43W2 Male

.XX ±0.13 .XXX ±0.05

9W4 Female