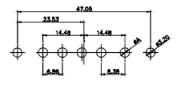

5W5 Male

5W5 Female

47.00

23.53

CURRENT RATING / ØA 10A / 2.2 20A / 3.3 30A / 3.7

8W8 Male

8W8 Female

31.76

22.83

11W1 Male/Female