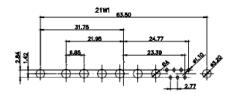

25W3 Male

13W3 Male

36W4 Male

20.70 30.60 13.72 16.62 김 원 2.77

13W6 Male

43W2 Male

.XX ±0.13 .XXX ±0.05

9W4 Female