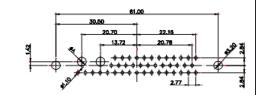

25W3 Male

13W3 Male

36W4 Male

20.70 30.60 13.72 16.62 김 원 2.77

13W6 Male

43W2 Male

.XX ±0.13 .XXX ±0.05

9W4 Female