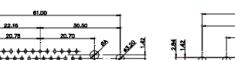

25W3 Male

13W3 Male

36W4 Male

20.70 30.60 13.72 16.62 김 원 2.77

13W6 Male

43W2 Male

.XX ±0.13 .XXX ±0.05

9W4 Female