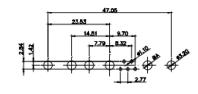

5W5 Male

5W5 Female

47.00

23.53

CURRENT RATING / ØA 10A / 2.2 20A / 3.3 30A / 3.7

8W8 Male

8W8 Female

31.76

22.83

11W1 Male/Female