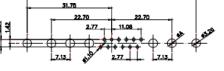

5W5 Male

5W5 Female

47.00

23.53

CURRENT RATING / ØA 10A / 2.2 20A / 3.3 30A / 3.7

8W8 Male

8W8 Female

31.76