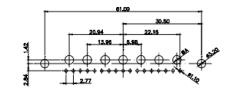

25W3 Male

13W3 Male

36W4 Male

20.70 30.60 13.72 16.62 김 원 2.77

13W6 Male

43W2 Male

.XX ±0.13 .XXX ±0.05

9W4 Female