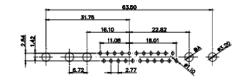

25W3 Male

13W3 Male

36W4 Male

20.70 30.60 13.72 16.62 김 원 2.77

13W6 Male

43W2 Male

.XX ±0.13 .XXX ±0.05

9W4 Female

13W3 Female

47W1 Female

36W4 Female

17W5 Male

COMPLIANT

|                                                                                                   |                                                                                |                                                                                                                                                                                                                | SW REFERENCE NO.: 627 COMBO ASSEMBLY |            |       |
|---------------------------------------------------------------------------------------------------|--------------------------------------------------------------------------------|----------------------------------------------------------------------------------------------------------------------------------------------------------------------------------------------------------------|--------------------------------------|------------|-------|
|                                                                                                   | COMBINATION                                                                    | DRAWN: C.B                                                                                                                                                                                                     | DATE: JAN. 01/20                     | )19        |       |
|                                                                                                   |                                                                                |                                                                                                                                                                                                                | CHECKED:                             | DATE:      |       |
| THIS SERIES FULLY CONFORMS TO<br>THE EUROPEAN UNION DIRECTIVES<br>2011/65/EU FOR RoHS COMPLIANCY. | EDAC INC<br>TORONTO, ONTARIO<br>CANADA<br>YOUR CONNECTION TO QUALITY & SERVICE | THESE DRAWINGS AND SPECIFICATIONS<br>ARE THE PROPERTY OF EDAC INC.,AND<br>SHALL NOT BE REPRODUCED,OR COPIED<br>OR USED AS THE BASIS FOR THE<br>MANUFACTURE OR SALE OF APPARATUS<br>WITHOUT WRITTEN PERMISSION. | SCALE: N.T.S                         | SHEET 4 OF | 4     |
|                                                                                                   |                                                                                |                                                                                                                                                                                                                | DRAWING NUMBER: 627-8W8              | -624-5ND   | ISSUE |
|                                                                                                   |                                                                                |                                                                                                                                                                                                                | PART NUMBER: 627-8W8                 | -624-5ND   | 1     |