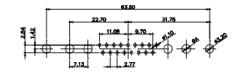

3W3 / 3WK3

5W1 Male/Female

7W2 Male/Female

 $\overline{(1)}$ 

21W4 Male/Female

27W2 Male/Female

21W1 Male/Female

| COMBINATION D-SUB                                                              |                                                                                                                                                                                                                | SW REFERENCE NO.: 627 COMBO ASSEMBLY |                  |       |  |
|--------------------------------------------------------------------------------|----------------------------------------------------------------------------------------------------------------------------------------------------------------------------------------------------------------|--------------------------------------|------------------|-------|--|
|                                                                                |                                                                                                                                                                                                                | DRAWN: C.B                           | DATE: JAN. 01/20 | 19    |  |
|                                                                                |                                                                                                                                                                                                                | CHECKED:                             | DATE:            |       |  |
| EDAC INC<br>TORONTO, ONTARIO<br>CANADA<br>YOUR CONNECTION TO QUALITY & SERVICE | THESE DRAWINGS AND SPECIFICATIONS<br>ARE THE PROPERTY OF EDAC INC.,AND<br>SHALL NOT BE REPRODUCED,OR COPIED<br>OR USED AS THE BASIS FOR THE<br>MANUFACTURE OR SALE OF APPARATUS<br>WITHOUT WRITTEN PERMISSION. | SCALE: N.T.S                         | SHEET 3 OF       | 4     |  |
|                                                                                |                                                                                                                                                                                                                | DRAWING NUMBER: 627-8W8-624-5ND      |                  | ISSUE |  |
|                                                                                |                                                                                                                                                                                                                | PART NUMBER: 627-8W8                 | -624-5ND         | 1     |  |

5W5 Male

5W5 Female

47.00

23.53

CURRENT RATING / ØA 10A / 2.2 20A / 3.3 30A / 3.7

8W8 Male

8W8 Female

31.76