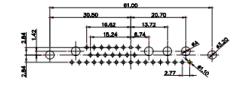

25W3 Male

13W3 Male

36W4 Male

20.70 30.60 13.72 16.62 김 원 2.77

13W6 Male

43W2 Male

.XX ±0.13 .XXX ±0.05

9W4 Female