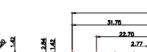

5W5 Male

5W5 Female

47.00

23.53

CURRENT RATING / ØA 10A / 2.2 20A / 3.3 30A / 3.7

8W8 Male

8W8 Female

31.76