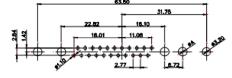

25W3 Male

13W3 Male

36W4 Male

20.70 30.60 13.72 16.62 김 원 2.77

13W6 Male

43W2 Male

.XX ±0.13 .XXX ±0.05

9W4 Female