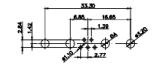

5W5 Male

5W5 Female

47.00

23.53

CURRENT RATING / ØA 10A / 2.2 20A / 3.3 30A / 3.7

8W8 Male

8W8 Female

31.76

22.83

11W1 Male/Female