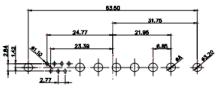

25W3 Male

13W3 Male

36W4 Male

20.70 30.60 13.72 16.62 김 원 2.77

13W6 Male

43W2 Male

.XX ±0.13 .XXX ±0.05

9W4 Female