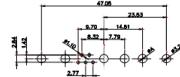

5W5 Male

5W5 Female

47.00

23.53

CURRENT RATING / ØA 10A / 2.2 20A / 3.3 30A / 3.7

8W8 Male

8W8 Female

31.76