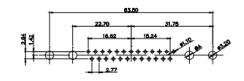

25W3 Male

13W3 Male

36W4 Male

20.70 30.60 13.72 16.62 김 원 2.77

13W6 Male

43W2 Male

.XX ±0.13 .XXX ±0.05

9W4 Female

13W3 Female

47W1 Female

36W4 Female

17W5 Male

COMPLIANT

|                                                                                                   |                                                                                |                                                                                                                                                                                                                | SW REFERENCE NO.: 627 COMBO ASSEMBLY |            |       |
|---------------------------------------------------------------------------------------------------|--------------------------------------------------------------------------------|----------------------------------------------------------------------------------------------------------------------------------------------------------------------------------------------------------------|--------------------------------------|------------|-------|
|                                                                                                   | COMBINATION                                                                    | DRAWN: C.B                                                                                                                                                                                                     | DATE: JAN. 01/20                     | )19        |       |
|                                                                                                   |                                                                                |                                                                                                                                                                                                                | CHECKED:                             | DATE:      |       |
| THIS SERIES FULLY CONFORMS TO<br>THE EUROPEAN UNION DIRECTIVES<br>2011/65/EU FOR RoHS COMPLIANCY. | EDAC INC<br>TORONTO, ONTARIO<br>CANADA<br>YOUR CONNECTION TO QUALITY & SERVICE | THESE DRAWINGS AND SPECIFICATIONS<br>ARE THE PROPERTY OF EDAC INC.,AND<br>SHALL NOT BE REPRODUCED,OR COPIED<br>OR USED AS THE BASIS FOR THE<br>MANUFACTURE OR SALE OF APPARATUS<br>WITHOUT WRITTEN PERMISSION. | SCALE: N.T.S                         | SHEET 4 OF | 4     |
|                                                                                                   |                                                                                |                                                                                                                                                                                                                | DRAWING NUMBER: 627-8W8              | -624-5ND   | ISSUE |
|                                                                                                   |                                                                                |                                                                                                                                                                                                                | PART NUMBER: 627-8W8                 | -624-5ND   | 1     |