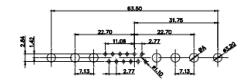

25W3 Male

13W3 Male

36W4 Male

20.70 30.60 13.72 16.62 김 원 2.77

13W6 Male

43W2 Male

.XX ±0.13 .XXX ±0.05

9W4 Female