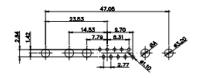

5W5 Male

5W5 Female

47.00

23.53

CURRENT RATING / ØA 10A / 2.2 20A / 3.3 30A / 3.7

8W8 Male

8W8 Female

31.76