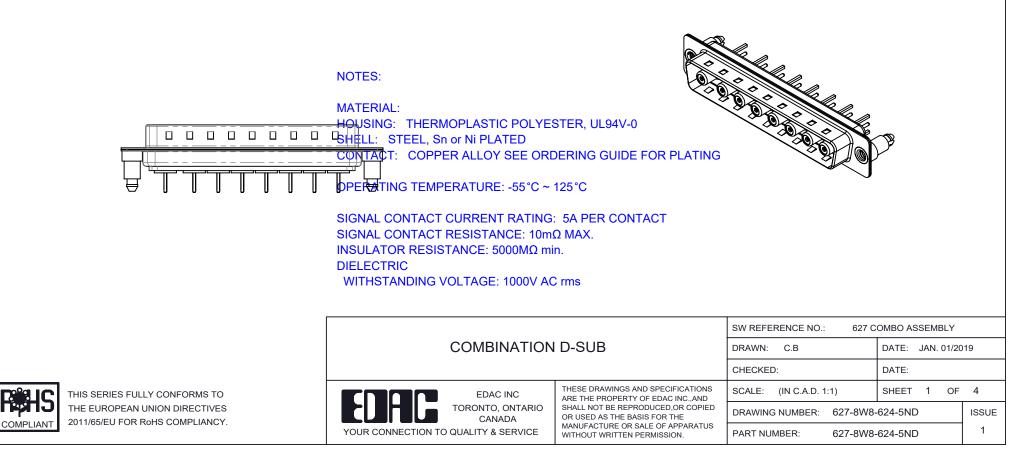

THIS IS A C.A.D. GENERATED DRAWING DO NOT MAKE MANUAL REVISIONS TO MASTER.

ISSUE NUMBER ORIGINAL

(1)









THIS IS A C.A.D. GENERATED DRAWING TOLERANCE UNLESS OTHERWISE SPECIFIED DO NOT MAKE MANUAL REVISIONS TO MASTER. .X ±0.25 .XX ±0.13 .XXX ±0.05





3W3 / 3WK3

5W1 Male/Female

7W2 Male/Female





 $\overline{(1)}$ 

21W4 Male/Female



27W2 Male/Female



21W1 Male/Female

| COMBINATION D-SUB                                                              |                                                                                                                                                                                                                | SW REFERENCE NO.: 627 COMBO ASSEMBLY |                  |       |  |
|--------------------------------------------------------------------------------|------------------------------------------------------------------------------