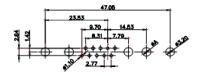

5W5 Male

5W5 Female

47.00

23.53

CURRENT RATING / ØA 10A / 2.2 20A / 3.3 30A / 3.7

8W8 Male

8W8 Female

31.76