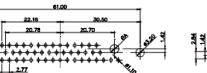

25W3 Male

13W3 Male

36W4 Male

20.70 30.60 13.72 16.62 김 원 2.77

13W6 Male

43W2 Male

.XX ±0.13 .XXX ±0.05

9W4 Female