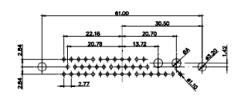

25W3 Male

13W3 Male

36W4 Male

20.70 30.60 13.72 16.62 김 원 2.77

13W6 Male

43W2 Male

.XX ±0.13 .XXX ±0.05

9W4 Female