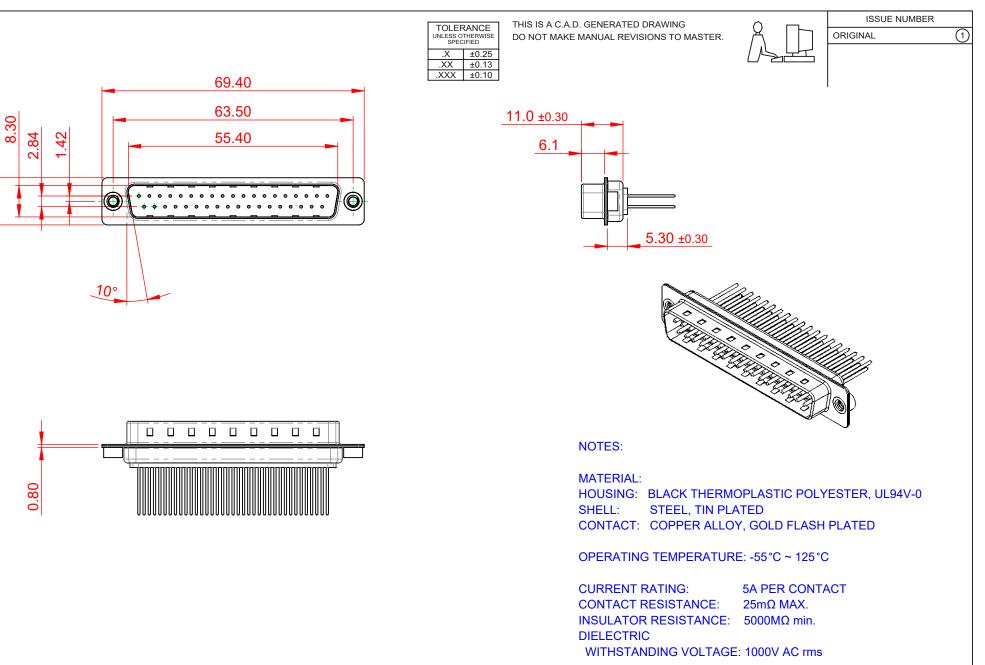

|  |                                        |                                                                                                                                       | SW REFERENCE NO.: 627 ASSEMBLY  |                  |       |
|--|----------------------------------------|---------------------------------------------------------------------------------------------------------------------------------------|---------------------------------|------------------|-------|
|  |                                        |                                                                                                                                       | DRAWN: C.B                      | DATE: AUG. 01/20 | 18    |
|  |                                        |