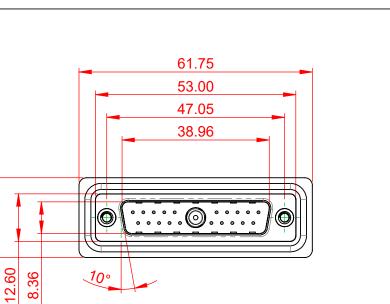

THIS IS A C.A.D. GENERATED DRAWING TOLERANCE UNLESS OTHERWISE SPECIFIED DO NOT MAKE MANUAL REVISIONS TO MASTER.

**ISSUE NUMBER** ORIGINAL

(1)

NOTES:

MATERIAL:

.X ±0.25

.XX ±0.13 .XXX ±0.05

HOUSING: THERMOPLASTIC POLYESTER, UL94V-0 SHELL: STEEL, NICKEL PLATED CONTACT: COPPER ALLOY, GOLD FLASH PLATING

**OPERATING TEMPERATURE:** 

-55°C ~ 125°C

POWER CONTACT CURRENT RATING: 20A POWER CONTACT SIGNAL CONTACT CURRENT RATING: 5A PER CONTACT SIGNAL CONTACT RESISTANCE:  $10m\Omega$  MAX. **INSULATOR RESISTANCE:** 5000MΩ min. DIELECTRIC WITHSTANDING VOLTAGE: 1000V AC rms

|                                        | SW REFERENCE NO.: 627 COMBO ASSEMBLY                                                                                                                                                                           |                                 |                  |       |
|----------------------------------------|----------------------------------------------------------------------------------------------------------------------------------------------------------------------------------------------------------------|---------------------------------|------------------|-------|
| COMBINATION D-SUB                      |                                                                                                                                                                                                                | DRAWN: C.B                      | DATE: JAN. 01/20 | 19    |
|                                        |                                                                                                                                                                                                                | CHECKED:                        | DATE:            |       |
| EDAC INC<br>TORONTO, ONTARIO<br>CANADA | THESE DRAWINGS AND SPECIFICATIONS<br>ARE THE PROPERTY OF EDAC INC.,AND<br>SHALL NOT BE REPRODUCED,OR COPIED<br>OR USED AS THE BASIS FOR THE<br>MANUFACTURE OR SALE OF APPARATUS<br>WITHOUT WRITTEN PERMISSION. | SCALE: (IN C.A.D. 1:1)          | SHEET 1 OF       | 4     |
|                                        |                                                                                                                                                                                                                | DRAWING NUMBER: 627W21W1224-1NA |                  | ISSUE |
| YOUR CONNECTION TO QUALITY & SERVICE   |                                                                                                                                                                                                                | PART NUMBER: 627W21V            | V1224-1NA        | 1     |