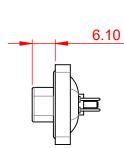

|                                        | SW REFERENCE NO.: 627 COMBO ASSEMBLY                                                                                                                                                                           |                                 |                  |       |
|----------------------------------------|----------------------------------------------------------------------------------------------------------------------------------------------------------------------------------------------------------------|---------------------------------|------------------|-------|
| COMBINATION D-SUB                      |                                                                                                                                                                                                                | DRAWN: C.B                      | DATE: JAN. 01/20 | 19    |
|                                        |                                                                                                                                                                                                                | CHECKED:                        | DATE:            |       |
| EDAC INC<br>TORONTO, ONTARIO<br>CANADA | THESE DRAWINGS AND SPECIFICATIONS<br>ARE THE PROPERTY OF EDAC INC.,AND<br>SHALL NOT BE REPRODUCED,OR COPIED<br>OR USED AS THE BASIS FOR THE<br>MANUFACTURE OR SALE OF APPARATUS<br>WITHOUT WRITTEN PERMISSION. | SCALE: (IN C.A.D. 1:1)          | SHEET 1 OF       | 4     |
|                                        |                                                                                                                                                                                                                | DRAWING NUMBER: 627W21W1224-1NA |                  | ISSUE |
| YOUR CONNECTION TO QUALITY & SERVICE   |                                                                                                                                                                                                                | PART NUMBER: 627W21V            | V1224-1NA        | 1     |