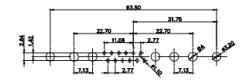

3W3 / 3WK3

8W8 Male

5W1 Male/Female

7W2 Male/Female

(1)

627W21W1224-1NA

21W4 Male/Female

| 47.05<br>23.03<br>14.48<br>14.48<br>0<br>0<br>0<br>0<br>0<br>0<br>0<br>0<br>0<br>0<br>0<br>0<br>0                                                                                                                                                                                                                                                                                                                                                                                                                                                                                                                                                                                                                                                                                                                                                                                                                                                                                                                                                                                                                                                                                                                                                                                                                                                                                                                                                                                                                                                                                                                                                                                                                                                                                                                                                                                                                                                                                                                                                                                                                                                                                                                                                                                                                                                                                                                                                                                                                                                                                                    |                                                                                       | 33.30<br>33.30<br>33.30<br>33.30<br>40<br>40<br>40<br>40<br>40<br>40<br>40<br>40<br>40<br>4                                                                                                                                                                                                                                                                                                                                                                                                                                                                                                                                                                                                                                                                                                                                                                                                                                                                                                                                                                                                                                                                                                                                                                                                                                                                                                                                                                                                                                                                                                                                                                                                                                                                                                                                                                                                                                                                                                                                                                                                                                                                                                                                                                                                                                                                                                                                                                                                                                                                                                                                                                                                                                                                                                                                            |                                       | 63.50<br>31.75<br>31.75<br>4 4 4 4 4 4 4 4 4 4 4 4 4 4 4 4 4 4 4                | and a second   |
|------------------------------------------------------------------------------------------------------------------------------------------------------------------------------------------------------------------------------------------------------------------------------------------------------------------------------------------------------------------------------------------------------------------------------------------------------------------------------------------------------------------------------------------------------------------------------------------------------------------------------------------------------------------------------------------------------------------------------------------------------------------------------------------------------------------------------------------------------------------------------------------------------------------------------------------------------------------------------------------------------------------------------------------------------------------------------------------------------------------------------------------------------------------------------------------------------------------------------------------------------------------------------------------------------------------------------------------------------------------------------------------------------------------------------------------------------------------------------------------------------------------------------------------------------------------------------------------------------------------------------------------------------------------------------------------------------------------------------------------------------------------------------------------------------------------------------------------------------------------------------------------------------------------------------------------------------------------------------------------------------------------------------------------------------------------------------------------------------------------------------------------------------------------------------------------------------------------------------------------------------------------------------------------------------------------------------------------------------------------------------------------------------------------------------------------------------------------------------------------------------------------------------------------------------------------------------------------------------|---------------------------------------------------------------------------------------|----------------------------------------------------------------------------------------------------------------------------------------------------------------------------------------------------------------------------------------------------------------------------------------------------------------------------------------------------------------------------------------------------------------------------------------------------------------------------------------------------------------------------------------------------------------------------------------------------------------------------------------------------------------------------------------------------------------------------------------------------------------------------------------------------------------------------------------------------------------------------------------------------------------------------------------------------------------------------------------------------------------------------------------------------------------------------------------------------------------------------------------------------------------------------------------------------------------------------------------------------------------------------------------------------------------------------------------------------------------------------------------------------------------------------------------------------------------------------------------------------------------------------------------------------------------------------------------------------------------------------------------------------------------------------------------------------------------------------------------------------------------------------------------------------------------------------------------------------------------------------------------------------------------------------------------------------------------------------------------------------------------------------------------------------------------------------------------------------------------------------------------------------------------------------------------------------------------------------------------------------------------------------------------------------------------------------------------------------------------------------------------------------------------------------------------------------------------------------------------------------------------------------------------------------------------------------------------------------------------------------------------------------------------------------------------------------------------------------------------------------------------------------------------------------------------------------------------|---------------------------------------|---------------------------------------------------------------------------------|----------------|
|                                                                                                                                                                                                                                                                                                                                                                                                                                                                                                                                                                                                                                                                                                                                                                                                                                                                                                                                                                                                                                                                                                                                                                                                                                                                                                                                                                                                                                                                                                                                                                                                                                                                                                                                                                                                                                                                                                                                                                                                                                                                                                                                                                                                                                                                                                                                                                                                                                                                                                                                                                                                      |                                                                                       | 11W1 Male/Female                                                                                                                                                                                                                                                                                                                                                                                                                                                                                                                                                                                                                                                                                                                                                                                                                                                                                                                                                                                                                                                                                                                                                                                                                                                                                                                                                                                                                                                                                                                                                                                                                                                                                                                                                                                                                                                                                                                                                                                                                                                                                                                                                                                                                                                                                                                                                                                                                                                                                                                                                                                                                                                                                                                                                                                                                       | 27W2 Male/Femal                       | e                                                                               |                |
| 47.06<br>- 14.48<br>- 14. | V8 Female<br>53.50<br>51.78<br>22.83<br>22.97<br>4<br>4<br>4<br>4<br>4<br>4<br>4<br>4 | 33.30<br>16.85<br>9.70<br>8.31<br>9.70<br>9.70<br>9.70<br>9.70<br>9.70<br>9.70<br>9.70<br>9.70<br>9.70<br>9.70<br>9.70<br>9.70<br>9.70<br>9.70<br>9.70<br>9.70<br>9.70<br>9.70<br>9.70<br>9.70<br>9.70<br>9.70<br>9.70<br>9.70<br>9.70<br>9.70<br>9.70<br>9.70<br>9.70<br>9.70<br>9.70<br>9.70<br>9.70<br>9.70<br>9.70<br>9.70<br>9.70<br>9.70<br>9.70<br>9.70<br>9.70<br>9.70<br>9.70<br>9.70<br>9.70<br>9.70<br>9.70<br>9.70<br>9.70<br>9.70<br>9.70<br>9.70<br>9.70<br>9.70<br>9.70<br>9.70<br>9.70<br>9.70<br>9.70<br>9.70<br>9.70<br>9.70<br>9.70<br>9.70<br>9.70<br>9.70<br>9.70<br>9.70<br>9.70<br>9.70<br>9.70<br>9.70<br>9.70<br>9.70<br>9.70<br>9.70<br>9.70<br>9.70<br>9.70<br>9.70<br>9.70<br>9.70<br>9.70<br>9.70<br>9.70<br>9.70<br>9.70<br>9.70<br>9.70<br>9.70<br>9.70<br>9.70<br>9.70<br>9.70<br>9.70<br>9.70<br>9.70<br>9.70<br>9.70<br>9.70<br>9.70<br>9.70<br>9.70<br>9.70<br>9.70<br>9.70<br>9.70<br>9.70<br>9.70<br>9.70<br>9.70<br>9.70<br>9.70<br>9.70<br>9.70<br>9.70<br>9.70<br>9.70<br>9.70<br>9.70<br>9.70<br>9.70<br>9.70<br>9.70<br>9.70<br>9.70<br>9.70<br>9.70<br>9.70<br>9.70<br>9.70<br>9.70<br>9.70<br>9.70<br>9.70<br>9.70<br>9.70<br>9.70<br>9.70<br>9.70<br>9.70<br>9.70<br>9.70<br>9.70<br>9.70<br>9.70<br>9.70<br>9.70<br>9.70<br>9.70<br>9.70<br>9.70<br>9.70<br>9.70<br>9.70<br>9.70<br>9.70<br>9.70<br>9.70<br>9.70<br>9.70<br>9.70<br>9.70<br>9.70<br>9.70<br>9.70<br>9.70<br>9.70<br>9.70<br>9.70<br>9.70<br>9.70<br>9.70<br>9.70<br>9.70<br>9.70<br>9.70<br>9.70<br>9.70<br>9.70<br>9.70<br>9.70<br>9.70<br>9.70<br>9.70<br>9.70<br>9.70<br>9.70<br>9.70<br>9.70<br>9.70<br>9.70<br>9.70<br>9.70<br>9.70<br>9.70<br>9.70<br>9.70<br>9.70<br>9.70<br>9.70<br>9.70<br>9.70<br>9.70<br>9.70<br>9.70<br>9.70<br>9.70<br>9.70<br>9.70<br>9.70<br>9.70<br>9.70<br>9.70<br>9.70<br>9.70<br>9.70<br>9.70<br>9.70<br>9.70<br>9.70<br>9.70<br>9.70<br>9.70<br>9.70<br>9.70<br>9.70<br>9.70<br>9.70<br>9.70<br>9.70<br>9.70<br>9.70<br>9.70<br>9.70<br>9.70<br>9.70<br>9.70<br>9.70<br>9.70<br>9.70<br>9.70<br>9.70<br>9.70<br>9.70<br>9.70<br>9.70<br>9.70<br>9.70<br>9.70<br>9.70<br>9.70<br>9.70<br>9.70<br>9.70<br>9.70<br>9.70<br>9.70<br>9.70<br>9.70<br>9.70<br>9.70<br>9.70<br>9.70<br>9.70<br>9.70<br>9.70<br>9.70<br>9.70<br>9.70<br>9.70<br>9.70<br>9.70<br>9.70<br>9.70<br>9.70<br>9.70<br>9.70<br>9.70<br>9.70<br>9.70<br>9.70<br>9.70<br>9.70<br>9.70<br>9.70<br>9.70<br>9.70<br>9.70<br>9.70<br>9.70<br>9.70<br>9.70<br>9.70<br>9.70<br>9.70<br>9.70<br>9.70<br>9.70<br>9.70<br>9.70<br>9.70<br>9.70<br>9.70<br>9.70<br>9.70<br>9.70<br>9.70<br>9.70<br>9.70<br>9.70<br>9.70<br>9.70<br>9.70<br>9.70<br>9.70<br>9.70<br>9.70<br>9.70<br>9.70<br>9.70<br>9.70<br>9.70<br>9.70<br>9.70<br>9.70<br>9.70<br>9.70<br>9.70<br>9.70<br>9.70<br>9.70<br>9.70<br>9.70<br>9.70<br>9.70<br>9.70 |                                       | 63.50<br>31.75<br>2 15.24<br>2 4 4 4 4 4 4 4 4 4 4 4 4 4 4 4 4 4 4              | and the second |
|                                                                                                                                                                                                                                                                                                                                                                                                                                                                                                                                                                                                                                                                                                                                                                                                                                                                                                                                                                                                                                                                                                                                                                                                                                                                                                                                                                                                                                                                                                                                                                                                                                                                                                                                                                                                                                                                                                                                                                                                                                                                                                                                                                                                                                                                                                                                                                                                                                                                                                                                                                                                      |                                                                                       | 17W2 Male/Female                                                                                                                                                                                                                                                                                                                                                                                                                                                                                                                                                                                                                                                                                                                                                                                                                                                                                                                                                                                                                                                                                                                                                                                                                                                                                                                                                                                                                                                                                                                                                                                                                                                                                                                                                                                                                                                                                                                                                                                                                                                                                                                                                                                                                                                                                                                                                                                                                                                                                                                                                                                                                                                                                                                                                                                                                       | 21W1 Male/Femal                       | e                                                                               |                |
| CURRENT RATING / 0<br>10A / 2.2<br>20A / 3.3<br>30A / 3.7<br>40A / 4.2                                                                                                                                                                                                                                                                                                                                                                                                                                                                                                                                                                                                                                                                                                                                                                                                                                                                                                                                                                                                                                                                                                                                                                                                                                                                                                                                                                                                                                                                                                                                                                                                                                                                                                                                                                                                                                                                                                                                                                                                                                                                                                                                                                                                                                                                                                                                                                                                                                                                                                                               | ØA                                                                                    | 47.05<br>47.05<br>13.85<br>13.85<br>13.85<br>13.85<br>13.85<br>13.85<br>13.85<br>13.85<br>13.85<br>13.85<br>13.85<br>13.85<br>13.85<br>13.85<br>13.85<br>13.85<br>13.85<br>13.85<br>13.85<br>13.85<br>13.85<br>13.85<br>13.85<br>13.85<br>13.85<br>13.85<br>13.85<br>13.85<br>13.85<br>13.85<br>13.85<br>13.85<br>13.85<br>13.85<br>13.85<br>13.85<br>13.85<br>13.85<br>13.85<br>13.85<br>13.85<br>13.85<br>13.85<br>13.85<br>13.85<br>13.85<br>13.85<br>13.85<br>13.85<br>13.85<br>13.85<br>13.85<br>13.85<br>13.85<br>13.85<br>13.85<br>13.85<br>13.85<br>13.85<br>13.85<br>13.85<br>13.85<br>13.85<br>13.85<br>13.85<br>13.85<br>13.85<br>13.85<br>13.85<br>13.85<br>13.85<br>13.85<br>13.85<br>13.85<br>13.85<br>13.85<br>13.85<br>13.85<br>13.85<br>13.85<br>13.85<br>13.85<br>13.85<br>13.85<br>13.85<br>13.85<br>13.85<br>13.85<br>13.85<br>13.85<br>13.85<br>13.85<br>13.85<br>13.85<br>13.85<br>13.85<br>13.85<br>13.85<br>13.85<br>13.85<br>13.85<br>13.85<br>13.85<br>13.85<br>13.85<br>13.85<br>13.85<br>13.85<br>13.85<br>13.85<br>13.85<br>13.85<br>13.85<br>13.85<br>13.85<br>13.85<br>13.85<br>13.85<br>13.85<br>13.85<br>13.85<br>13.85<br>13.85<br>13.85<br>13.85<br>13.85<br>13.85<br>13.85<br>13.85<br>13.85<br>13.85<br>13.85<br>13.85<br>13.85<br>13.85<br>13.85<br>13.85<br>13.85<br>13.85<br>13.85<br>13.85<br>13.85<br>13.85<br>13.85<br>13.85<br>13.85<br>13.85<br>13.85<br>13.85<br>13.85<br>13.85<br>13.85<br>13.85<br>13.85<br>13.85<br>13.85<br>13.85<br>13.85<br>13.85<br>13.85<br>13.85<br>13.85<br>13.85<br>13.85<br>13.85<br>13.85<br>13.85<br>13.85<br>13.85<br>13.85<br>13.85<br>13.85<br>13.85<br>13.85<br>13.85<br>13.85<br>13.85<br>13.85<br>13.85<br>13.85<br>13.85<br>13.85<br>13.85<br>13.85<br>13.85<br>13.85<br>13.85<br>13.85<br>13.85<br>13.85<br>13.85<br>13.85<br>13.85<br>13.85<br>13.85<br>13.85<br>13.85<br>13.85<br>13.85<br>13.85<br>13.85<br>13.85<br>13.85<br>13.85<br>13.85<br>13.85<br>13.85<br>13.85<br>13.85<br>13.85<br>13.85<br>13.85<br>13.85<br>13.85<br>13.85<br>13.85<br>13.85<br>13.85<br>13.85<br>13.85<br>13.85<br>13.85<br>13.85<br>13.85<br>13.85<br>13.85<br>13.85<br>13.85<br>13.85<br>13.85<br>13.85<br>13.85<br>13.85<br>13.85<br>13.85<br>13.85<br>13.85<br>13.85<br>13.85<br>13.85<br>13.85<br>13.85<br>13.85<br>13.85<br>13.85<br>13.85<br>13.85<br>13.85<br>13.85<br>13.85<br>13.85<br>13.85<br>13.85<br>13.85<br>13.85<br>13.85<br>13.85<br>13.85<br>13.85<br>13.85<br>13.85<br>13.85<br>13.85<br>13.85<br>13.85<br>13.85<br>13.85<br>13.85<br>13.85<br>13.85<br>13.85<br>13.85<br>13.85<br>13.85<br>13.85<br>13.85<br>13.85<br>13.85<br>13.85<br>13.85<br>13.85<br>13.85<br>13.85<br>13.85<br>13.85<br>13.85<br>13.85<br>13.85<br>13.85<br>13.85<br>13                                                                                                 |                                       | 47.05<br>23.63<br>4<br>4<br>4<br>4<br>4<br>4<br>4<br>4<br>4<br>4<br>4<br>4<br>4 | æ              |
|                                                                                                                                                                                                                                                                                                                                                                                                                                                                                                                                                                                                                                                                                                                                                                                                                                                                                                                                                                                                                                                                                                                                                                                                                                                                                                                                                                                                                                                                                                                                                                                                                                                                                                                                                                                                                                                                                                                                                                                                                                                                                                                                                                                                                                                                                                                                                                                                                                                                                                                                                                                                      |                                                                                       |                                                                                                                                                                                                                                                                                                                                                                                                                                                                                                                                                                                                                                                                                                                                                                                                                                                                                                                                                                                                                                                                                                                                                                                                                                                                                                                                                                                                                                                                                                                                                                                                                                                                                                                                                                                                                                                                                                                                                                                                                                                                                                                                                                                                                                                                                                                                                                                                                                                                                                                                                                                                                                                                                                                                                                                                                                        | SW REFERENCE NO.: 627 C               | COMBO ASSEMBLY                                                                  |                |
|                                                                                                                                                                                                                                                                                                                                                                                                                                                                                                                                                                                                                                                                                                                                                                                                                                                                                                                                                                                                                                                                                                                                                                                                                                                                                                                                                                                                                                                                                                                                                                                                                                                                                                                                                                                                                                                                                                                                                                                                                                                                                                                                                                                                                                                                                                                                                                                                                                                                                                                                                                                                      | COMBINA                                                                               | COMBINATION D-SUB                                                                                                                                                                                                                                                                                                                                                                                                                                                                                                                                                                                                                                                                                                                                                                                                                                                                                                                                                                                                                                                                                                                                                                                                                                                                                                                                                                                                                                                                                                                                                                                                                                                                                                                                                                                                                                                                                                                                                                                                                                                                                                                                                                                                                                                                                                                                                                                                                                                                                                                                                                                                                                                                                                                                                                                                                      |                                       | DATE: JAN. 01/20                                                                | )19            |
|                                                                                                                                                                                                                                                                                                                                                                                                                                                                                                                                                                                                                                                                                                                                                                                                                                                                                                                                                                                                                                                                                                                                                                                                                                                                                                                                                                                                                                                                                                                                                                                                                                                                                                                                                                                                                                                                                                                                                                                                                                                                                                                                                                                                                                                                                                                                                                                                                                                                                                                                                                                                      |                                                                                       |                                                                                                                                                                                                                                                                                                                                                                                                                                                                                                                                                                                                                                                                                                                                                                                                                                                                                                                                                                                                                                                                                                                                                                                                                                                                                                                                                                                                                                                                                                                                                                                                                                                                                                                                                                                                                                                                                                                                                                                                                                                                                                                                                                                                                                                                                                                                                                                                                                                                                                                                                                                                                                                                                                                                                                                                                                        |                                       | DATE:                                                                           |                |
| THIS SERIES FULLY CONFORMS TO                                                                                                                                                                                                                                                                                                                                                                                                                                                                                                                                                                                                                                                                                                                                                                                                                                                                                                                                                                                                                                                                                                                                                                                                                                                                                                                                                                                                                                                                                                                                                                                                                                                                                                                                                                                                                                                                                                                                                                                                                                                                                                                                                                                                                                                                                                                                                                                                                                                                                                                                                                        | EDAC INC                                                                              | ARE THE FROFER IT OF EDAG INC., AND                                                                                                                                                                                                                                                                                                                                                                                                                                                                                                                                                                                                                                                                                                                                                                                                                                                                                                                                                                                                                                                                                                                                                                                                                                                                                                                                                                                                                                                                                                                                                                                                                                                                                                                                                                                                                                                                                                                                                                                                                                                                                                                                                                                                                                                                                                                                                                                                                                                                                                                                                                                                                                                                                                                                                                                                    | SCALE: N.T.S                          | SHEET 3 OF                                                                      | 4              |
| THE EUROPEAN UNION DIRECTIVES<br>2011/65/EU FOR RoHS COMPLIANCY.                                                                                                                                                                                                                                                                                                                                                                                                                                                                                                                                                                                                                                                                                                                                                                                                                                                                                                                                                                                                                                                                                                                                                                                                                                                                                                                                                                                                                                                                                                                                                                                                                                                                                                                                                                                                                                                                                                                                                                                                                                                                                                                                                                                                                                                                                                                                                                                                                                                                                                                                     | TORONTO, ONT<br>CANADA                                                                | OR USED AS THE BASIS FOR THE                                                                                                                                                                                                                                                                                                                                                                                                                                                                                                                                                                                                                                                                                                                                                                                                                                                                                                                                                                                                                                                                                                                                                                                                                                                                                                                                                                                                                                                                                                                                                                                                                                                                                                                                                                                                                                                                                                                                                                                                                                                                                                                                                                                                                                                                                                                                                                                                                                                                                                                                                                                                                                                                                                                                                                                                           | DRAWING NUMBER: 627W21W1224-1NA ISSUE |                                                                                 |                |
|                                                                                                                                                                                                                                                                                                                                                                                                                                                                                                                                                                                                                                                                                                                                                                                                                                                                                                                                                                                                                                                                                                                                                                                                                                                                                                                                                                                                                                                                                                                                                                                                                                                                                                                                                                                                                                                                                                                                                                                                                                                                                                                                                                                                                                                                                                                                                                                                                                                                                                                                                                                                      | YOUR CONNECTION TO QUALITY & SERV                                                     | VICE MANUFACTURE OR SALE OF APPARATUS                                                                                                                                                                                                                                                                                                                                                                                                                                                                                                                                                                                                                                                                                                                                                                                                                                                                                                                                                                                                                                                                                                                                                                                                                                                                                                                                                                                                                                                                                                                                                                                                                                                                                                                                                                                                                                                                                                                                                                                                                                                                                                                                                                                                                                                                                                                                                                                                                                                                                                                                                                                                                                                                                                                                                                                                  | PART NUMBER: 627W21W1224-1NA 1        |                                                                                 | 1              |