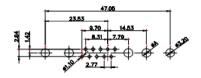

3W3 / 3WK3

8W8 Male

5W1 Male/Female

7W2 Male/Female

(1)

627W21W1224-1NA

21W4 Male/Female

| 47.05<br>23.03<br>14.48<br>14.48<br>0<br>0<br>0<br>0<br>0<br>0<br>0<br>0<br>0<br>0<br>0<br>0<br>0                                                                                                                                                                                                                                                                                                                                                                                                                                                                                                                                                                                                                                                                                                                                                                                                                                                                                                                                                                                                                                                                                                                                                                                                                                                                                                                                                                                                                                                                                                                                                                                                                                                                                                                                                                                                                                                                                                                                                                                                                                                                                                                                                                                                                                                                                                                                                                                                                                                                                                    |                                                                                       | 33.30<br>33.30<br>33.30<br>33.30<br>40<br>40<br>40<br>40<br>40<br>40<br>40<br>40<br>40<br>4                                                                                                                                                                                                                                                                                                                                                                                                                                                                                                                                                                                                                                                                                                                                                                                                                                                                                                                                                                                                                                                                                                                                                                                                                                                                                                                                                                                                                                                                                                                                                                                                                                                                                                                                                                                                                                                                                                                                                                                                                                                                                                                                                                                                                                                                                                                                                                                                                                                                                                                                                                                                                                                                                                                                            |                                       | 63.50<br>31.75<br>31.75<br>4 4 4 4 4 4 4 4 4 4 4 4 4 4 4 4 4 4 4                | and a second   |
|------------------------------------------------------------------------------------------------------------------------------------------------------------------------------------------------------------------------------------------------------------------------------------------------------------------------------------------------------------------------------------------------------------------------------------------------------------------------------------------------------------------------------------------------------------------------------------------------------------------------------------------------------------------------------------------------------------------------------------------------------------------------------------------------------------------------------------------------------------------------------------------------------------------------------------------------------------------------------------------------------------------------------------------------------------------------------------------------------------------------------------------------------------------------------------------------------------------------------------------------------------------------------------------------------------------------------------------------------------------------------------------------------------------------------------------------------------------------------------------------------------------------------------------------------------------------------------------------------------------------------------------------------------------------------------------------------------------------------------------------------------------------------------------------------------------------------------------------------------------------------------------------------------------------------------------------------------------------------------------------------------------------------------------------------------------------------------------------------------------------------------------------------------------------------------------------------------------------------------------------------------------------------------------------------------------------------------------------------------------------------------------------------------------------------------------------------------------------------------------------------------------------------------------------------------------------------------------------------|---------------------------------------------------------------------------------------|----------------------------------------------------------------------------------------------------------------------------------------------------------------------------------------------------------------------------------------------------------------------------------------------------------------------------------------------------------------------------------------------------------------------------------------------------------------------------------------------------------------------------------------------------------------------------------------------------------------------------------------------------------------------------------------------------------------------------------------------------------------------------------------------------------------------------------------------------------------------------------------------------------------------------------------------------------------------------------------------------------------------------------------------------------------------------------------------------------------------------------------------------------------------------------------------------------------------------------------------------------------------------------------------------------------------------------------------------------------------------------------------------------------------------------------------------------------------------------------------------------------------------------------------------------------------------------------------------------------------------------------------------------------------------------------------------------------------------------------------------------------------------------------------------------------------------------------------------------------------------------------------------------------------------------------------------------------------------------------------------------------------------------------------------------------------------------------------------------------------------------------------------------------------------------------------------------------------------------------------------------------------------------------------------------------------------------------------------------------------------------------------------------------------------------------------------------------------------------------------------------------------------------------------------------------------------------------------------------------------------------------------------------------------------------------------------------------------------------------------------------------------------------------------------------------------------------------|---------------------------------------|---------------------------------------------------------------------------------|----------------|
|                                                                                                                                                                                                                                                                                                                                                                                                                                                                                                                                                                                                                                                                                                                                                                                                                                                                                                                                                                                                                                                                                                                                                                                                                                                                                                                                                                                                                                                                                                                                                                                                                                                                                                                                                                                                                                                                                                                                                                                                                                                                                                                                                                                                                                                                                                                                                                                                                                                                                                                                                                                                      |                                                                                       | 11W1 Male/Female                                                                                                                                                                                                                                                                                                                                                                                                                                                                                                                                                                                                                                                                                                                                                                                                                                                                                                                                                                                                                                                                                                                                                                                                                                                                                                                                                                                                                                                                                                                                                                                                                                                                                                                                                                                                                                                                                                                                                                                                                                                                                                                                                                                                                                                                                                                                                                                                                                                                                                                                                                                                                                                                                                                                                                                                                       | 27W2 Male/Femal                       | e                                                                               |                |
| 47.06<br>- 14.48<br>- 14. | V8 Female<br>53.50<br>51.78<br>22.83<br>22.97<br>4<br>4<br>4<br>4<br>4<br>4<br>4<br>4 | 33.30<br>16.85<br>9.70<br>8.31<br>9.70<br>9.70<br>9.70<br>9.70<br>9.70<br>9.70<br>9.70<br>9.70<br>9.70<br>9.70<br>9.70<br>9.70<br>9.70<br>9.70<br>9.70<br>9.70<br>9.70<br>9.70<br>9.70<br>9.70<br>9.70<br>9.70<br>9.70<br>9.70<br>9.70<br>9.70<br>9.70<br>9.70<br>9.70<br>9.70<br>9.70<br>9.70<br>9.70<br>9.70<br>9.70<br>9.70<br>9.70<br>9.70<br>9.70<br>9.70<br>9.70<br>9.70<br>9.70<br>9.70<br>9.70<br>9.70<br>9.70<br>9.70<br>9.70<br>9.70<br>9.70<br>9.70<br>9.70<br>9.70<br>9.70<br>9.70<br>9.70<br>9.70<br>9.70<br>9.70<br>9.70<br>9.70<br>9.70<br>9.70<br>9.70<br>9.70<br>9.70<br>9.70<br>9.70<br>9.70<br>9.70<br>9.70<br>9.70<br>9.70<br>9.70<br>9.70<br>9.70<br>9.70<br>9.70<br>9.70<br>9.70<br>9.70<br>9.70<br>9.70<br>9.70<br>9.70<br>9.70<br>9.70<br>9.70<br>9.70<br>9.70<br>9.70<br>9.70<br>9.70<br>9.70<br>9.70<br>9.70<br>9.70<br>9.70<br>9.70<br>9.70<br>9.70<br>9.70<br>9.70<br>9.70<br>9.70<br>9.70<br>9.70<br>9.70<br>9.70<br>9.70<br>9.70<br>9.70<br>9.70<br>9.70<br>9.70<br>9.70<br>9.70<br>9.70<br>9.70<br>9.70<br>9.70<br>9.70<br>9.70<br>9.70<br>9.70<br>9.70<br>9.70<br>9.70<br>9.70<br>9.70<br>9.70<br>9.70<br>9.70<br>9.70<br>9.70<br>9.70<br>9.70<br>9.70<br>9.70<br>9.70<br>9.70<br>9.70<br>9.70<br>9.70<br>9.70<br>9.70<br>9.70<br>9.70<br>9.70<br>9.70<br>9.70<br>9.70<br>9.70<br>9.70<br>9.70<br>9.70<br>9.70<br>9.70<br>9.70<br>9.70<br>9.70<br>9.70<br>9.70<br>9.70<br>9.70<br>9.70<br>9.70<br>9.70<br>9.70<br>9.70<br>9.70<br>9.70<br>9.70<br>9.70<br>9.70<br>9.70<br>9.70<br>9.70<br>9.70<br>9.70<br>9.70<br>9.70<br>9.70<br>9.70<br>9.70<br>9.70<br>9.70<br>9.70<br>9.70<br>9.70<br>9.70<br>9.70<br>9.70<br>9.70<br>9.70<br>9.70<br>9.70<br>9.70<br>9.70<br>9.70<br>9.70<br>9.70<br>9.70<br>9.70<br>9.70<br>9.70<br>9.70<br>9.70<br>9.70<br>9.70<br>9.70<br>9.70<br>9.70<br>9.70<br>9.70<br>9.70<br>9.70<br>9.70<br>9.70<br>9.70<br>9.70<br>9.70<br>9.70<br>9.70<br>9.70<br>9.70<br>9.70<br>9.70<br>9.70<br>9.70<br>9.70<br>9.70<br>9.70<br>9.70<br>9.70<br>9.70<br>9.70<br>9.70<br>9.70<br>9.70<br>9.70<br>9.70<br>9.70<br>9.70<br>9.70<br>9.70<br>9.70<br>9.70<br>9.70<br>9.70<br>9.70<br>9.70<br>9.70<br>9.70<br>9.70<br>9.70<br>9.70<br>9.70<br>9.70<br>9.70<br>9.70<br>9.70<br>9.70<br>9.70<br>9.70<br>9.70<br>9.70<br>9.70<br>9.70<br>9.70<br>9.70<br>9.70<br>9.70<br>9.70<br>9.70<br>9.70<br>9.70<br>9.70<br>9.70<br>9.70<br>9.70<br>9.70<br>9.70<br>9.70<br>9.70<br>9.70<br>9.70<br>9.70<br>9.70<br>9.70<br>9.70<br>9.70<br>9.70<br>9.70<br>9.70<br>9.70<br>9.70<br>9.70<br>9.70<br>9.70<br>9.70<br>9.70<br>9.70<br>9.70<br>9.70<br>9.70<br>9.70<br>9.70<br>9.70<br>9.70<br>9.70<br>9.70<br>9.70<br>9.70<br>9.70<br>9.70<br>9.70<br>9.70<br>9.70<br>9.70<br>9.70<br>9.70<br>9.70<br>9.70<br>9.70<br>9.70<br>9.70<br>9.70<br>9.70<br>9.70<br>9.70<br>9.70<br>9.70<br>9.70<br>9.70<br>9.70 |                                       | 63.50<br>31.75<br>2 15.24<br>2 4 4 4 4 4 4 4 4 4 4 4 4 4 4 4 4 4 4              | and the second |
|                                                                                                                                                                                                                                                                                                                                                                                                                                                                                                                                                                                                                                                                                                                                                                                                                                                                                                                                                                                                                                                                                                                                                                                                                                                                                                                                                                                                                                                                                                                                                                                                                                                                                                                                                                                                                                                                                                                                                                                                                                                                                                                                                                                                                                                                                                                                                                                                                                                                                                                                                                                                      |                                                                                       | 17W2 Male/Female                                                                                                                                                                                                                                                                                                                                                                                                                                                                                                                                                                                                                                                                                                                                                                                                                                                                                                                                                                                                                                                                                                                                                                                                                                                                                                                                                                                                                                                                                                                                                                                                                                                                                                                                                                                                                                                                                                                                                                                                                                                                                                                                                                                                                                                                                                                                                                                                                                                                                                                                                                                                                                                                                                                                                                                                                       | 21W1 Male/Femal                       | e                                                                               |                |
| CURRENT RATING / 0<br>10A / 2.2<br>20A / 3.3<br>30A / 3.7<br>40A / 4.2                                                                                                                                                                                                                                                                                                                                                                                                                                                                                                                                                                                                                                                                                                                                                                                                                                                                                                                                                                                                                                                                                                                                                                                                                                                                                                                                                                                                                                                                                                                                                                                                                                                                                                                                                                                                                                                                                                                                                                                                                                                                                                                                                                                                                                                                                                                                                                                                                                                                                                                               | ØA                                                                                    | 47.05<br>47.05<br>13.85<br>13.85<br>13.85<br>13.85<br>13.85<br>13.85<br>13.85<br>13.85<br>13.85<br>13.85<br>13.85<br>13.85<br>13.85<br>13.85<br>13.85<br>13.85<br>13.85<br>13.85<br>13.85<br>13.85<br>13.85<br>13.85<br>13.85<br>13.85<br>13.85<br>13.85<br>13.85<br>13.85<br>13.85<br>13.85<br>13.85<br>13.85<br>13.85<br>13.85<br>13.85<br>13.85<br>13.85<br>13.85<br>13.85<br>13.85<br>13.85<br>13.85<br>13.85<br>13.85<br>13.85<br>13.85<br>13.85<br>13.85<br>13.85<br>13.85<br>13.85<br>13.85<br>13.85<br>13.85<br>13.85<br>13.85<br>13.85<br>13.85<br>13.85<br>13.85<br>13.85<br>13.85<br>13.85<br>13.85<br>13.85<br>13.85<br>13.85<br>13.85<br>13.85<br>13.85<br>13.85<br>13.85<br>13.85<br>13.85<br>13.85<br>13.85<br>13.85<br>13.85<br>13.85<br>13.85<br>13.85<br>13.85<br>13.85<br>13.85<br>13.85<br>13.85<br>13.85<br>13.85<br>13.85<br>13.85<br>13.85<br>13.85<br>13.85<br>13.85<br>13.85<br>13.85<br>13.85<br>13.85<br>13.85<br>13.85<br>13.85<br>13.85<br>13.85<br>13.85<br>13.85<br>13.85<br>13.85<br>13.85<br>13.85<br>13.85<br>13.85<br>13.85<br>13.85<br>13.85<br>13.85<br>13.85<br>13.85<br>13.85<br>13.85<br>13.85<br>13.85<br>13.85<br>13.85<br>13.85<br>13.85<br>13.85<br>13.85<br>13.85<br>13.85<br>13.85<br>13.85<br>13.85<br>13.85<br>13.85<br>13.85<br>13.85<br>13.85<br>13.85<br>13.85<br>13.85<br>13.85<br>13.85<br>13.85<br>13.85<br>13.85<br>13.85<br>13.85<br>13.85<br>13.85<br>13.85<br>13.85<br>13.85<br>13.85<br>13.85<br>13.85<br>13.85<br>13.85<br>13.85<br>13.85<br>13.85<br>13.85<br>13.85<br>13.85<br>13.85<br>13.85<br>13.85<br>13.85<br>13.85<br>13.85<br>13.85<br>13.85<br>13.85<br>13.85<br>13.85<br>13.85<br>13.85<br>13.85<br>13.85<br>13.85<br>13.85<br>13.85<br>13.85<br>13.85<br>13.85<br>13.85<br>13.85<br>13.85<br>13.85<br>13.85<br>13.85<br>13.85<br>13.85<br>13.85<br>13.85<br>13.85<br>13.85<br>13.85<br>13.85<br>13.85<br>13.85<br>13.85<br>13.85<br>13.85<br>13.85<br>13.85<br>13.85<br>13.85<br>13.85<br>13.85<br>13.85<br>13.85<br>13.85<br>13.85<br>13.85<br>13.85<br>13.85<br>13.85<br>13.85<br>13.85<br>13.85<br>13.85<br>13.85<br>13.85<br>13.85<br>13.85<br>13.85<br>13.85<br>13.85<br>13.85<br>13.85<br>13.85<br>13.85<br>13.85<br>13.85<br>13.85<br>13.85<br>13.85<br>13.85<br>13.85<br>13.85<br>13.85<br>13.85<br>13.85<br>13.85<br>13.85<br>13.85<br>13.85<br>13.85<br>13.85<br>13.85<br>13.85<br>13.85<br>13.85<br>13.85<br>13.85<br>13.85<br>13.85<br>13.85<br>13.85<br>13.85<br>13.85<br>13.85<br>13.85<br>13.85<br>13.85<br>13.85<br>13.85<br>13.85<br>13.85<br>13.85<br>13.85<br>13.85<br>13.85<br>13.85<br>13.85<br>13.85<br>13.85<br>13.85<br>13.85<br>13.85<br>13.85<br>13.85<br>13.85<br>13.85<br>13.85<br>13.85<br>13.85<br>13.85<br>13.85<br>13.85<br>13                                                                                                 |                                       | 47.05<br>23.63<br>4<br>4<br>4<br>4<br>4<br>4<br>4<br>4<br>4<br>4<br>4<br>4<br>4 | æ              |
|                                                                                                                                                                                                                                                                                                                                                                                                                                                                                                                                                                                                                                                                                                                                                                                                                                                                                                                                                                                                                                                                                                                                                                                                                                                                                                                                                                                                                                                                                                                                                                                                                                                                                                                                                                                                                                                                                                                                                                                                                                                                                                                                                                                                                                                                                                                                                                                                                                                                                                                                                                                                      |                                                                                       |                                                                                                                                                                                                                                                                                                                                                                                                                                                                                                                                                                                                                                                                                                                                                                                                                                                                                                                                                                                                                                                                                                                                                                                                                                                                                                                                                                                                                                                                                                                                                                                                                                                                                                                                                                                                                                                                                                                                                                                                                                                                                                                                                                                                                                                                                                                                                                                                                                                                                                                                                                                                                                                                                                                                                                                                                                        | SW REFERENCE NO.: 627 C               | COMBO ASSEMBLY                                                                  |                |
|                                                                                                                                                                                                                                                                                                                                                                                                                                                                                                                                                                                                                                                                                                                                                                                                                                                                                                                                                                                                                                                                                                                                                                                                                                                                                                                                                                                                                                                                                                                                                                                                                                                                                                                                                                                                                                                                                                                                                                                                                                                                                                                                                                                                                                                                                                                                                                                                                                                                                                                                                                                                      | COMBINA                                                                               | COMBINATION D-SUB                                                                                                                                                                                                                                                                                                                                                                                                                                                                                                                                                                                                                                                                                                                                                                                                                                                                                                                                                                                                                                                                                                                                                                                                                                                                                                                                                                                                                                                                                                                                                                                                                                                                                                                                                                                                                                                                                                                                                                                                                                                                                                                                                                                                                                                                                                                                                                                                                                                                                                                                                                                                                                                                                                                                                                                                                      |                                       | DATE: JAN. 01/20                                                                | )19            |
|                                                                                                                                                                                                                                                                                                                                                                                                                                                                                                                                                                                                                                                                                                                                                                                                                                                                                                                                                                                                                                                                                                                                                                                                                                                                                                                                                                                                                                                                                                                                                                                                                                                                                                                                                                                                                                                                                                                                                                                                                                                                                                                                                                                                                                                                                                                                                                                                                                                                                                                                                                                                      |                                                                                       |                                                                                                                                                                                                                                                                                                                                                                                                                                                                                                                                                                                                                                                                                                                                                                                                                                                                                                                                                                                                                                                                                                                                                                                                                                                                                                                                                                                                                                                                                                                                                                                                                                                                                                                                                                                                                                                                                                                                                                                                                                                                                                                                                                                                                                                                                                                                                                                                                                                                                                                                                                                                                                                                                                                                                                                                                                        |                                       | DATE:                                                                           |                |
| THIS SERIES FULLY CONFORMS TO                                                                                                                                                                                                                                                                                                                                                                                                                                                                                                                                                                                                                                                                                                                                                                                                                                                                                                                                                                                                                                                                                                                                                                                                                                                                                                                                                                                                                                                                                                                                                                                                                                                                                                                                                                                                                                                                                                                                                                                                                                                                                                                                                                                                                                                                                                                                                                                                                                                                                                                                                                        | EDAC INC                                                                              | ARE THE FROFER IT OF EDAG INC., AND                                                                                                                                                                                                                                                                                                                                                                                                                                                                                                                                                                                                                                                                                                                                                                                                                                                                                                                                                                                                                                                                                                                                                                                                                                                                                                                                                                                                                                                                                                                                                                                                                                                                                                                                                                                                                                                                                                                                                                                                                                                                                                                                                                                                                                                                                                                                                                                                                                                                                                                                                                                                                                                                                                                                                                                                    | SCALE: N.T.S                          | SHEET 3 OF                                                                      | 4              |
| THE EUROPEAN UNION DIRECTIVES<br>2011/65/EU FOR RoHS COMPLIANCY.                                                                                                                                                                                                                                                                                                                                                                                                                                                                                                                                                                                                                                                                                                                                                                                                                                                                                                                                                                                                                                                                                                                                                                                                                                                                                                                                                                                                                                                                                                                                                                                                                                                                                                                                                                                                                                                                                                                                                                                                                                                                                                                                                                                                                                                                                                                                                                                                                                                                                                                                     | TORONTO, ONT<br>CANADA                                                                | OR USED AS THE BASIS FOR THE                                                                                                                                                                                                                                                                                                                                                                                                                                                                                                                                                                                                                                                                                                                                                                                                                                                                                                                                                                                                                                                                                                                                                                                                                                                                                                                                                                                                                                                                                                                                                                                                                                                                                                                                                                                                                                                                                                                                                                                                                                                                                                                                                                                                                                                                                                                                                                                                                                                                                                                                                                                                                                                                                                                                                                                                           | DRAWING NUMBER: 627W21W1224-1NA ISSUE |                                                                                 |                |
|                                                                                                                                                                                                                                                                                                                                                                                                                                                                                                                                                                                                                                                                                                                                                                                                                                                                                                                                                                                                                                                                                                                                                                                                                                                                                                                                                                                                                                                                                                                                                                                                                                                                                                                                                                                                                                                                                                                                                                                                                                                                                                                                                                                                                                                                                                                                                                                                                                                                                                                                                                                                      | YOUR CONNECTION TO QUALITY & SERV                                                     | VICE MANUFACTURE OR SALE OF APPARATUS                                                                                                                                                                                                                                                                                                                                                                                                                                                                                                                                                                                                                                                                                                                                                                                                                                                                                                                                                                                                                                                                                                                                                                                                                                                                                                                                                                                                                                                                                                                                                                                                                                                                                                                                                                                                                                                                                                                                                                                                                                                                                                                                                                                                                                                                                                                                                                                                                                                                                                                                                                                                                                                                                                                                                                                                  | PART NUMBER: 627W21W1224-1NA 1        |                                                                                 | 1              |