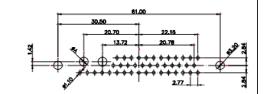

3W3 / 3WK3

8W8 Male

5W1 Male/Female

7W2 Male/Female

(1)

627W21W1224-1NA

21W4 Male/Female

| 47.05<br>23.03<br>14.48<br>14.48<br>0<br>0<br>0<br>0<br>0<br>0<br>0<br>0<br>0<br>0<br>0<br>0<br>0                                                                                                                                                                                                                                                                                                                                                                                                                                                                                                                                                                                                                                                                                                                                                                                                                                                                                                                                                                                                                                                                                                                                                                                                                                                                                                                                                                                                                                                                                                                                                                                                                                                                                                                                                                                                                                                                                                                                                                                                                                                                                                                                                                                                                                                                                                                                                                                                                                                                                                    |                                                                                       | 33.30<br>33.30<br>33.30<br>33.30<br>40<br>40<br>40<br>40<br>40<br>40<br>40<br>40<br>40<br>4                                                                                                                                                                                                                                                                                                                                                                                                                                                                                                                                                                                                                                                                                                                                                                                                                                                                                                                                                                                                                                                                                                                                                                                                                                                                                                                                                                                                                                                                                                                                                                                                                                                                                                                                                                                                                                                                                                                                                                                                                                                                                                                                                                                                                                                                                                                                                                                                                                                                                                                                                                                                                                                                                                                                            |                                       | 63.50<br>31.75<br>31.75<br>4 4 4 4 4 4 4 4 4 4 4 4 4 4 4 4 4 4 4                | and a second   |
|------------------------------------------------------------------------------------------------------------------------------------------------------------------------------------------------------------------------------------------------------------------------------------------------------------------------------------------------------------------------------------------------------------------------------------------------------------------------------------------------------------------------------------------------------------------------------------------------------------------------------------------------------------------------------------------------------------------------------------------------------------------------------------------------------------------------------------------------------------------------------------------------------------------------------------------------------------------------------------------------------------------------------------------------------------------------------------------------------------------------------------------------------------------------------------------------------------------------------------------------------------------------------------------------------------------------------------------------------------------------------------------------------------------------------------------------------------------------------------------------------------------------------------------------------------------------------------------------------------------------------------------------------------------------------------------------------------------------------------------------------------------------------------------------------------------------------------------------------------------------------------------------------------------------------------------------------------------------------------------------------------------------------------------------------------------------------------------------------------------------------------------------------------------------------------------------------------------------------------------------------------------------------------------------------------------------------------------------------------------------------------------------------------------------------------------------------------------------------------------------------------------------------------------------------------------------------------------------------|---------------------------------------------------------------------------------------|----------------------------------------------------------------------------------------------------------------------------------------------------------------------------------------------------------------------------------------------------------------------------------------------------------------------------------------------------------------------------------------------------------------------------------------------------------------------------------------------------------------------------------------------------------------------------------------------------------------------------------------------------------------------------------------------------------------------------------------------------------------------------------------------------------------------------------------------------------------------------------------------------------------------------------------------------------------------------------------------------------------------------------------------------------------------------------------------------------------------------------------------------------------------------------------------------------------------------------------------------------------------------------------------------------------------------------------------------------------------------------------------------------------------------------------------------------------------------------------------------------------------------------------------------------------------------------------------------------------------------------------------------------------------------------------------------------------------------------------------------------------------------------------------------------------------------------------------------------------------------------------------------------------------------------------------------------------------------------------------------------------------------------------------------------------------------------------------------------------------------------------------------------------------------------------------------------------------------------------------------------------------------------------------------------------------------------------------------------------------------------------------------------------------------------------------------------------------------------------------------------------------------------------------------------------------------------------------------------------------------------------------------------------------------------------------------------------------------------------------------------------------------------------------------------------------------------------|---------------------------------------|---------------------------------------------------------------------------------|----------------|
|                                                                                                                                                                                                                                                                                                                                                                                                                                                                                                                                                                                                                                                                                                                                                                                                                                                                                                                                                                                                                                                                                                                                                                                                                                                                                                                                                                                                                                                                                                                                                                                                                                                                                                                                                                                                                                                                                                                                                                                                                                                                                                                                                                                                                                                                                                                                                                                                                                                                                                                                                                                                      |                                                                                       | 11W1 Male/Female                                                                                                                                                                                                                                                                                                                                                                                                                                                                                                                                                                                                                                                                                                                                                                                                                                                                                                                                                                                                                                                                                                                                                                                                                                                                                                                                                                                                                                                                                                                                                                                                                                                                                                                                                                                                                                                                                                                                                                                                                                                                                                                                                                                                                                                                                                                                                                                                                                                                                                                                                                                                                                                                                                                                                                                                                       | 27W2 Male/Femal                       | e                                                                               |                |
| 47.06<br>- 14.48<br>- 14. | V8 Female<br>53.50<br>51.78<br>22.83<br>22.97<br>4<br>4<br>4<br>4<br>4<br>4<br>4<br>4 | 33.30<br>16.85<br>9.70<br>8.31<br>9.70<br>9.70<br>9.70<br>9.70<br>9.70<br>9.70<br>9.70<br>9.70<br>9.70<br>9.70<br>9.70<br>9.70<br>9.70<br>9.70<br>9.70<br>9.70<br>9.70<br>9.70<br>9.70<br>9.70<br>9.70<br>9.70<br>9.70<br>9.70<br>9.70<br>9.70<br>9.70<br>9.70<br>9.70<br>9.70<br>9.70<br>9.70<br>9.70<br>9.70<br>9.70<br>9.70<br>9.70<br>9.70<br>9.70<br>9.70<br>9.70<br>9.70<br>9.70<br>9.70<br>9.70<br>9.70<br>9.70<br>9.70<br>9.70<br>9.70<br>9.70<br>9.70<br>9.70<br>9.70<br>9.70<br>9.70<br>9.70<br>9.70<br>9.70<br>9.70<br>9.70<br>9.70<br>9.70<br>9.70<br>9.70<br>9.70<br>9.70<br>9.70<br>9.70<br>9.70<br>9.70<br>9.70<br>9.70<br>9.70<br>9.70<br>9.70<br>9.70<br>9.70<br>9.70<br>9.70<br>9.70<br>9.70<br>9.70<br>9.70<br>9.70<br>9.70<br>9.70<br>9.70<br>9.70<br>9.70<br>9.70<br>9.70<br>9.70<br>9.70<br>9.70<br>9.70<br>9.70<br>9.70<br>9.70<br>9.70<br>9.70<br>9.70<br>9.70<br>9.70<br>9.70<br>9.70<br>9.70<br>9.70<br>9.70<br>9.70<br>9.70<br>9.70<br>9.70<br>9.70<br>9.70<br>9.70<br>9.70<br>9.70<br>9.70<br>9.70<br>9.70<br>9.70<br>9.70<br>9.70<br>9.70<br>9.70<br>9.70<br>9.70<br>9.70<br>9.70<br>9.70<br>9.70<br>9.70<br>9.70<br>9.70<br>9.70<br>9.70<br>9.70<br>9.70<br>9.70<br>9.70<br>9.70<br>9.70<br>9.70<br>9.70<br>9.70<br>9.70<br>9.70<br>9.70<br>9.70<br>9.70<br>9.70<br>9.70<br>9.70<br>9.70<br>9.70<br>9.70<br>9.70<br>9.70<br>9.70<br>9.70<br>9.70<br>9.70<br>9.70<br>9.70<br>9.70<br>9.70<br>9.70<br>9.70<br>9.70<br>9.70<br>9.70<br>9.70<br>9.70<br>9.70<br>9.70<br>9.70<br>9.70<br>9.70<br>9.70<br>9.70<br>9.70<br>9.70<br>9.70<br>9.70<br>9.70<br>9.70<br>9.70<br>9.70<br>9.70<br>9.70<br>9.70<br>9.70<br>9.70<br>9.70<br>9.70<br>9.70<br>9.70<br>9.70<br>9.70<br>9.70<br>9.70<br>9.70<br>9.70<br>9.70<br>9.70<br>9.70<br>9.70<br>9.70<br>9.70<br>9.70<br>9.70<br>9.70<br>9.70<br>9.70<br>9.70<br>9.70<br>9.70<br>9.70<br>9.70<br>9.70<br>9.70<br>9.70<br>9.70<br>9.70<br>9.70<br>9.70<br>9.70<br>9.70<br>9.70<br>9.70<br>9.70<br>9.70<br>9.70<br>9.70<br>9.70<br>9.70<br>9.70<br>9.70<br>9.70<br>9.70<br>9.70<br>9.70<br>9.70<br>9.70<br>9.70<br>9.70<br>9.70<br>9.70<br>9.70<br>9.70<br>9.70<br>9.70<br>9.70<br>9.70<br>9.70<br>9.70<br>9.70<br>9.70<br>9.70<br>9.70<br>9.70<br>9.70<br>9.70<br>9.70<br>9.70<br>9.70<br>9.70<br>9.70<br>9.70<br>9.70<br>9.70<br>9.70<br>9.70<br>9.70<br>9.70<br>9.70<br>9.70<br>9.70<br>9.70<br>9.70<br>9.70<br>9.70<br>9.70<br>9.70<br>9.70<br>9.70<br>9.70<br>9.70<br>9.70<br>9.70<br>9.70<br>9.70<br>9.70<br>9.70<br>9.70<br>9.70<br>9.70<br>9.70<br>9.70<br>9.70<br>9.70<br>9.70<br>9.70<br>9.70<br>9.70<br>9.70<br>9.70<br>9.70<br>9.70<br>9.70<br>9.70<br>9.70<br>9.70<br>9.70<br>9.70<br>9.70<br>9.70<br>9.70<br>9.70<br>9.70<br>9.70<br>9.70<br>9.70<br>9.70<br>9.70<br>9.70<br>9.70<br>9.70<br>9.70<br>9.70<br>9.70<br>9.70<br>9.70<br>9.70<br>9.70<br>9.70 |                                       | 63.50<br>31.75<br>2 15.24<br>2 4 4 4 4 4 4 4 4 4 4 4 4 4 4 4 4 4 4              | and the second |
|                                                                                                                                                                                                                                                                                                                                                                                                                                                                                                                                                                                                                                                                                                                                                                                                                                                                                                                                                                                                                                                                                                                                                                                                                                                                                                                                                                                                                                                                                                                                                                                                                                                                                                                                                                                                                                                                                                                                                                                                                                                                                                                                                                                                                                                                                                                                                                                                                                                                                                                                                                                                      |                                                                                       | 17W2 Male/Female                                                                                                                                                                                                                                                                                                                                                                                                                                                                                                                                                                                                                                                                                                                                                                                                                                                                                                                                                                                                                                                                                                                                                                                                                                                                                                                                                                                                                                                                                                                                                                                                                                                                                                                                                                                                                                                                                                                                                                                                                                                                                                                                                                                                                                                                                                                                                                                                                                                                                                                                                                                                                                                                                                                                                                                                                       | 21W1 Male/Femal                       | e                                                                               |                |
| CURRENT RATING / 0<br>10A / 2.2<br>20A / 3.3<br>30A / 3.7<br>40A / 4.2                                                                                                                                                                                                                                                                                                                                                                                                                                                                                                                                                                                                                                                                                                                                                                                                                                                                                                                                                                                                                                                                                                                                                                                                                                                                                                                                                                                                                                                                                                                                                                                                                                                                                                                                                                                                                                                                                                                                                                                                                                                                                                                                                                                                                                                                                                                                                                                                                                                                                                                               | ØA                                                                                    | 47.05<br>47.05<br>13.85<br>13.85<br>13.85<br>13.85<br>13.85<br>13.85<br>13.85<br>13.85<br>13.85<br>13.85<br>13.85<br>13.85<br>13.85<br>13.85<br>13.85<br>13.85<br>13.85<br>13.85<br>13.85<br>13.85<br>13.85<br>13.85<br>13.85<br>13.85<br>13.85<br>13.85<br>13.85<br>13.85<br>13.85<br>13.85<br>13.85<br>13.85<br>13.85<br>13.85<br>13.85<br>13.85<br>13.85<br>13.85<br>13.85<br>13.85<br>13.85<br>13.85<br>13.85<br>13.85<br>13.85<br>13.85<br>13.85<br>13.85<br>13.85<br>13.85<br>13.85<br>13.85<br>13.85<br>13.85<br>13.85<br>13.85<br>13.85<br>13.85<br>13.85<br>13.85<br>13.85<br>13.85<br>13.85<br>13.85<br>13.85<br>13.85<br>13.85<br>13.85<br>13.85<br>13.85<br>13.85<br>13.85<br>13.85<br>13.85<br>13.85<br>13.85<br>13.85<br>13.85<br>13.85<br>13.85<br>13.85<br>13.85<br>13.85<br>13.85<br>13.85<br>13.85<br>13.85<br>13.85<br>13.85<br>13.85<br>13.85<br>13.85<br>13.85<br>13.85<br>13.85<br>13.85<br>13.85<br>13.85<br>13.85<br>13.85<br>13.85<br>13.85<br>13.85<br>13.85<br>13.85<br>13.85<br>13.85<br>13.85<br>13.85<br>13.85<br>13.85<br>13.85<br>13.85<br>13.85<br>13.85<br>13.85<br>13.85<br>13.85<br>13.85<br>13.85<br>13.85<br>13.85<br>13.85<br>13.85<br>13.85<br>13.85<br>13.85<br>13.85<br>13.85<br>13.85<br>13.85<br>13.85<br>13.85<br>13.85<br>13.85<br>13.85<br>13.85<br>13.85<br>13.85<br>13.85<br>13.85<br>13.85<br>13.85<br>13.85<br>13.85<br>13.85<br>13.85<br>13.85<br>13.85<br>13.85<br>13.85<br>13.85<br>13.85<br>13.85<br>13.85<br>13.85<br>13.85<br>13.85<br>13.85<br>13.85<br>13.85<br>13.85<br>13.85<br>13.85<br>13.85<br>13.85<br>13.85<br>13.85<br>13.85<br>13.85<br>13.85<br>13.85<br>13.85<br>13.85<br>13.85<br>13.85<br>13.85<br>13.85<br>13.85<br>13.85<br>13.85<br>13.85<br>13.85<br>13.85<br>13.85<br>13.85<br>13.85<br>13.85<br>13.85<br>13.85<br>13.85<br>13.85<br>13.85<br>13.85<br>13.85<br>13.85<br>13.85<br>13.85<br>13.85<br>13.85<br>13.85<br>13.85<br>13.85<br>13.85<br>13.85<br>13.85<br>13.85<br>13.85<br>13.85<br>13.85<br>13.85<br>13.85<br>13.85<br>13.85<br>13.85<br>13.85<br>13.85<br>13.85<br>13.85<br>13.85<br>13.85<br>13.85<br>13.85<br>13.85<br>13.85<br>13.85<br>13.85<br>13.85<br>13.85<br>13.85<br>13.85<br>13.85<br>13.85<br>13.85<br>13.85<br>13.85<br>13.85<br>13.85<br>13.85<br>13.85<br>13.85<br>13.85<br>13.85<br>13.85<br>13.85<br>13.85<br>13.85<br>13.85<br>13.85<br>13.85<br>13.85<br>13.85<br>13.85<br>13.85<br>13.85<br>13.85<br>13.85<br>13.85<br>13.85<br>13.85<br>13.85<br>13.85<br>13.85<br>13.85<br>13.85<br>13.85<br>13.85<br>13.85<br>13.85<br>13.85<br>13.85<br>13.85<br>13.85<br>13.85<br>13.85<br>13.85<br>13.85<br>13.85<br>13.85<br>13.85<br>13.85<br>13.85<br>13.85<br>13.85<br>13.85<br>13.85<br>13.85<br>13.85<br>13.85<br>13.85<br>13                                                                                                 |                                       | 47.05<br>23.63<br>4<br>4<br>4<br>4<br>4<br>4<br>4<br>4<br>4<br>4<br>4<br>4<br>4 | æ              |
|                                                                                                                                                                                                                                                                                                                                                                                                                                                                                                                                                                                                                                                                                                                                                                                                                                                                                                                                                                                                                                                                                                                                                                                                                                                                                                                                                                                                                                                                                                                                                                                                                                                                                                                                                                                                                                                                                                                                                                                                                                                                                                                                                                                                                                                                                                                                                                                                                                                                                                                                                                                                      |                                                                                       |                                                                                                                                                                                                                                                                                                                                                                                                                                                                                                                                                                                                                                                                                                                                                                                                                                                                                                                                                                                                                                                                                                                                                                                                                                                                                                                                                                                                                                                                                                                                                                                                                                                                                                                                                                                                                                                                                                                                                                                                                                                                                                                                                                                                                                                                                                                                                                                                                                                                                                                                                                                                                                                                                                                                                                                                                                        | SW REFERENCE NO.: 627 C               | COMBO ASSEMBLY                                                                  |                |
|                                                                                                                                                                                                                                                                                                                                                                                                                                                                                                                                                                                                                                                                                                                                                                                                                                                                                                                                                                                                                                                                                                                                                                                                                                                                                                                                                                                                                                                                                                                                                                                                                                                                                                                                                                                                                                                                                                                                                                                                                                                                                                                                                                                                                                                                                                                                                                                                                                                                                                                                                                                                      | COMBINA                                                                               | COMBINATION D-SUB                                                                                                                                                                                                                                                                                                                                                                                                                                                                                                                                                                                                                                                                                                                                                                                                                                                                                                                                                                                                                                                                                                                                                                                                                                                                                                                                                                                                                                                                                                                                                                                                                                                                                                                                                                                                                                                                                                                                                                                                                                                                                                                                                                                                                                                                                                                                                                                                                                                                                                                                                                                                                                                                                                                                                                                                                      |                                       | DATE: JAN. 01/20                                                                | )19            |
|                                                                                                                                                                                                                                                                                                                                                                                                                                                                                                                                                                                                                                                                                                                                                                                                                                                                                                                                                                                                                                                                                                                                                                                                                                                                                                                                                                                                                                                                                                                                                                                                                                                                                                                                                                                                                                                                                                                                                                                                                                                                                                                                                                                                                                                                                                                                                                                                                                                                                                                                                                                                      |                                                                                       |                                                                                                                                                                                                                                                                                                                                                                                                                                                                                                                                                                                                                                                                                                                                                                                                                                                                                                                                                                                                                                                                                                                                                                                                                                                                                                                                                                                                                                                                                                                                                                                                                                                                                                                                                                                                                                                                                                                                                                                                                                                                                                                                                                                                                                                                                                                                                                                                                                                                                                                                                                                                                                                                                                                                                                                                                                        |                                       | DATE:                                                                           |                |
| THIS SERIES FULLY CONFORMS TO                                                                                                                                                                                                                                                                                                                                                                                                                                                                                                                                                                                                                                                                                                                                                                                                                                                                                                                                                                                                                                                                                                                                                                                                                                                                                                                                                                                                                                                                                                                                                                                                                                                                                                                                                                                                                                                                                                                                                                                                                                                                                                                                                                                                                                                                                                                                                                                                                                                                                                                                                                        | EDAC INC                                                                              | ARE THE FROFER IT OF EDAG INC., AND                                                                                                                                                                                                                                                                                                                                                                                                                                                                                                                                                                                                                                                                                                                                                                                                                                                                                                                                                                                                                                                                                                                                                                                                                                                                                                                                                                                                                                                                                                                                                                                                                                                                                                                                                                                                                                                                                                                                                                                                                                                                                                                                                                                                                                                                                                                                                                                                                                                                                                                                                                                                                                                                                                                                                                                                    | SCALE: N.T.S                          | SHEET 3 OF                                                                      | 4              |
| THE EUROPEAN UNION DIRECTIVES<br>2011/65/EU FOR RoHS COMPLIANCY.                                                                                                                                                                                                                                                                                                                                                                                                                                                                                                                                                                                                                                                                                                                                                                                                                                                                                                                                                                                                                                                                                                                                                                                                                                                                                                                                                                                                                                                                                                                                                                                                                                                                                                                                                                                                                                                                                                                                                                                                                                                                                                                                                                                                                                                                                                                                                                                                                                                                                                                                     | TORONTO, ONT<br>CANADA                                                                | OR USED AS THE BASIS FOR THE                                                                                                                                                                                                                                                                                                                                                                                                                                                                                                                                                                                                                                                                                                                                                                                                                                                                                                                                                                                                                                                                                                                                                                                                                                                                                                                                                                                                                                                                                                                                                                                                                                                                                                                                                                                                                                                                                                                                                                                                                                                                                                                                                                                                                                                                                                                                                                                                                                                                                                                                                                                                                                                                                                                                                                                                           | DRAWING NUMBER: 627W21W1224-1NA ISSUE |                                                                                 |                |
|                                                                                                                                                                                                                                                                                                                                                                                                                                                                                                                                                                                                                                                                                                                                                                                                                                                                                                                                                                                                                                                                                                                                                                                                                                                                                                                                                                                                                                                                                                                                                                                                                                                                                                                                                                                                                                                                                                                                                                                                                                                                                                                                                                                                                                                                                                                                                                                                                                                                                                                                                                                                      | YOUR CONNECTION TO QUALITY & SERV                                                     | VICE MANUFACTURE OR SALE OF APPARATUS                                                                                                                                                                                                                                                                                                                                                                                                                                                                                                                                                                                                                                                                                                                                                                                                                                                                                                                                                                                                                                                                                                                                                                                                                                                                                                                                                                                                                                                                                                                                                                                                                                                                                                                                                                                                                                                                                                                                                                                                                                                                                                                                                                                                                                                                                                                                                                                                                                                                                                                                                                                                                                                                                                                                                                                                  | PART NUMBER: 627W21W1224-1NA 1        |                                                                                 | 1              |