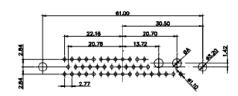

25W3 Male

36W4 Female

13W3 Male

13W6 Male

43W2 Male

17W5 Female

47W1 Female

17W5 Male

COMPLIANT

2.77

.XX ±0.13 .XXX ±0.05

9W4 Female

13W3 Female

|                                                                                                   |                                                                                |                                                                                                                                                                                                                | SW REFERENCE NO.: 627 COMBO ASSEMBLY |            |       |
|---------------------------------------------------------------------------------------------------|--------------------------------------------------------------------------------|----------------------------------------------------------------------------------------------------------------------------------------------------------------------------------------------------------------|--------------------------------------|------------|-------|
|                                                                                                   | COMBINATION                                                                    | DRAWN: C.B                                                                                                                                                                                                     | DATE: JAN. 01/20                     | 19         |       |
|                                                                                                   |                                                                                | CHECKED:                                                                                                                                                                                                       | DATE:                                |            |       |
| THIS SERIES FULLY CONFORMS TO<br>THE EUROPEAN UNION DIRECTIVES<br>2011/65/EU FOR RoHS COMPLIANCY. | EDAC INC<br>TORONTO, ONTARIO<br>CANADA<br>YOUR CONNECTION TO QUALITY & SERVICE | THESE DRAWINGS AND SPECIFICATIONS<br>ARE THE PROPERTY OF EDAC INC.,AND<br>SHALL NOT BE REPRODUCED,OR COPIED<br>OR USED AS THE BASIS FOR THE<br>MANUFACTURE OR SALE OF APPARATUS<br>WITHOUT WRITTEN PERMISSION. | SCALE: N.T.S                         | SHEET 4 OF | 4     |
|                                                                                                   |                                                                                |                                                                                                                                                                                                                | DRAWING NUMBER: 627W21               | V1224-1NA  | ISSUE |
|                                                                                                   |                                                                                |                                                                                                                                                                                                                | PART NUMBER: 627W21                  | V1224-1NA  | 1     |