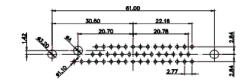

|                                        | SW REFERENCE NO.: 627 COMBO ASSEMBLY                                                                                                                                                                           |                                 |                  |       |
|----------------------------------------|----------------------------------------------------------------------------------------------------------------------------------------------------------------------------------------------------------------|---------------------------------|------------------|-------|
| COMBINATION D-SUB                      |                                                                                                                                                                                                                | DRAWN: C.B                      | DATE: JAN. 01/20 | 19    |
|                                        |                                                                                                                                                                                                                | CHECKED:                        | DATE:            |       |
| EDAC INC<br>TORONTO, ONTARIO<br>CANADA | THESE DRAWINGS AND SPECIFICATIONS<br>ARE THE PROPERTY OF EDAC INC.,AND<br>SHALL NOT BE REPRODUCED,OR COPIED<br>OR USED AS THE BASIS FOR THE<br>MANUFACTURE OR SALE OF APPARATUS<br>WITHOUT WRITTEN PERMISSION. | SCALE: (IN C.A.D. 1:1)          | SHEET 1 OF       | 4     |
|                                        |                                                                                                                                                                                                                | DRAWING NUMBER: 627W21W1224-1NA |                  | ISSUE |
| YOUR CONNECTION TO QUALITY & SERVICE   |                                                                                                                                                                                                                | PART NUMBER: 627W21V            | V1224-1NA        | 1     |