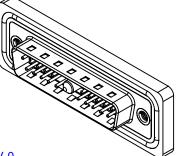

|                                        | SW REFERENCE NO.: 627 COMBO ASSEMBLY                                                                                                                                                                           |                                 |                  |       |
|----------------------------------------|----------------------------------------------------------------------------------------------------------------------------------------------------------------------------------------------------------------|---------------------------------|------------------|-------|
| COMBINATION D-SUB                      |                                                                                                                                                                                                                | DRAWN: C.B                      | DATE: JAN. 01/20 | 19    |
|                                        |                                                                                                                                                                                                                | CHECKED:                        | DATE:            |       |
| EDAC INC<br>TORONTO, ONTARIO<br>CANADA | THESE DRAWINGS AND SPECIFICATIONS<br>ARE THE PROPERTY OF EDAC INC.,AND<br>SHALL NOT BE REPRODUCED,OR COPIED<br>OR USED AS THE BASIS FOR THE<br>MANUFACTURE OR SALE OF APPARATUS<br>WITHOUT WRITTEN PERMISSION. | SCALE: (IN C.A.D. 1:1)          | SHEET 1 OF       | 4     |
|                                        |                                                                                                                                                                                                                | DRAWING NUMBER: 627W21W1224-1NA |                  | ISSUE |
| YOUR CONNECTION TO QUALITY & SERVICE   |                                                                                                                                                                                                                | PART NUMBER: 627W21V            | V1224-1NA        | 1     |