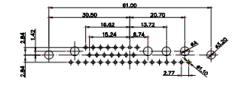

3W3 / 3WK3

8W8 Male

5W1 Male/Female

7W2 Male/Female

(1)

627W21W1224-1NA

21W4 Male/Female

| 47.05<br>23.03<br>14.48<br>14.48<br>0<br>0<br>0<br>0<br>0<br>0<br>0<br>0<br>0<br>0<br>0<br>0<br>0                                                                                                                                                                                                                                                                                                                                                                                                                                                                                                                                                                                                                                                                                                                                                                                                                                                                                                                                                                                                                                                                                                                                                                                                                                                                                                                                                                                                                                                                                                                                                                                                                                                                                                                                                                                                                                                                                                                                                                                                                                                                                                                                                                                                                                                                                                                                                                                                                                                                                                    |                                                                                       | 33.30<br>33.30<br>33.30<br>33.30<br>40<br>40<br>40<br>40<br>40<br>40<br>40<br>40<br>40<br>4                                                                                                                                                                                                                                                                                                                                                                                                                                                                                                                                                                                                                                                                                                                                                                                                                                                                                                                                                                                                                                                                                                                                                                                                                                                                                                                                                                                                                                                                                                                                                                                                                                                                                                                                                                                                                                                                                                                                                                                                                                                                                                                                                                                                                                                                                                                                                                                                                                                                                                                                                                                                                                                                                                                                            |                                       | 63.50<br>31.75<br>31.75<br>4 4 4 4 4 4 4 4 4 4 4 4 4 4 4 4 4 4 4                | and a second   |
|------------------------------------------------------------------------------------------------------------------------------------------------------------------------------------------------------------------------------------------------------------------------------------------------------------------------------------------------------------------------------------------------------------------------------------------------------------------------------------------------------------------------------------------------------------------------------------------------------------------------------------------------------------------------------------------------------------------------------------------------------------------------------------------------------------------------------------------------------------------------------------------------------------------------------------------------------------------------------------------------------------------------------------------------------------------------------------------------------------------------------------------------------------------------------------------------------------------------------------------------------------------------------------------------------------------------------------------------------------------------------------------------------------------------------------------------------------------------------------------------------------------------------------------------------------------------------------------------------------------------------------------------------------------------------------------------------------------------------------------------------------------------------------------------------------------------------------------------------------------------------------------------------------------------------------------------------------------------------------------------------------------------------------------------------------------------------------------------------------------------------------------------------------------------------------------------------------------------------------------------------------------------------------------------------------------------------------------------------------------------------------------------------------------------------------------------------------------------------------------------------------------------------------------------------------------------------------------------------|---------------------------------------------------------------------------------------|----------------------------------------------------------------------------------------------------------------------------------------------------------------------------------------------------------------------------------------------------------------------------------------------------------------------------------------------------------------------------------------------------------------------------------------------------------------------------------------------------------------------------------------------------------------------------------------------------------------------------------------------------------------------------------------------------------------------------------------------------------------------------------------------------------------------------------------------------------------------------------------------------------------------------------------------------------------------------------------------------------------------------------------------------------------------------------------------------------------------------------------------------------------------------------------------------------------------------------------------------------------------------------------------------------------------------------------------------------------------------------------------------------------------------------------------------------------------------------------------------------------------------------------------------------------------------------------------------------------------------------------------------------------------------------------------------------------------------------------------------------------------------------------------------------------------------------------------------------------------------------------------------------------------------------------------------------------------------------------------------------------------------------------------------------------------------------------------------------------------------------------------------------------------------------------------------------------------------------------------------------------------------------------------------------------------------------------------------------------------------------------------------------------------------------------------------------------------------------------------------------------------------------------------------------------------------------------------------------------------------------------------------------------------------------------------------------------------------------------------------------------------------------------------------------------------------------------|---------------------------------------|---------------------------------------------------------------------------------|----------------|
|                                                                                                                                                                                                                                                                                                                                                                                                                                                                                                                                                                                                                                                                                                                                                                                                                                                                                                                                                                                                                                                                                                                                                                                                                                                                                                                                                                                                                                                                                                                                                                                                                                                                                                                                                                                                                                                                                                                                                                                                                                                                                                                                                                                                                                                                                                                                                                                                                                                                                                                                                                                                      |                                                                                       | 11W1 Male/Female                                                                                                                                                                                                                                                                                                                                                                                                                                                                                                                                                                                                                                                                                                                                                                                                                                                                                                                                                                                                                                                                                                                                                                                                                                                                                                                                                                                                                                                                                                                                                                                                                                                                                                                                                                                                                                                                                                                                                                                                                                                                                                                                                                                                                                                                                                                                                                                                                                                                                                                                                                                                                                                                                                                                                                                                                       | 27W2 Male/Femal                       | e                                                                               |                |
| 47.06<br>- 14.48<br>- 14. | V8 Female<br>53.50<br>51.78<br>22.83<br>22.97<br>4<br>4<br>4<br>4<br>4<br>4<br>4<br>4 | 33.30<br>16.85<br>9.70<br>8.31<br>9.70<br>9.70<br>9.70<br>9.70<br>9.70<br>9.70<br>9.70<br>9.70<br>9.70<br>9.70<br>9.70<br>9.70<br>9.70<br>9.70<br>9.70<br>9.70<br>9.70<br>9.70<br>9.70<br>9.70<br>9.70<br>9.70<br>9.70<br>9.70<br>9.70<br>9.70<br>9.70<br>9.70<br>9.70<br>9.70<br>9.70<br>9.70<br>9.70<br>9.70<br>9.70<br>9.70<br>9.70<br>9.70<br>9.70<br>9.70<br>9.70<br>9.70<br>9.70<br>9.70<br>9.70<br>9.70<br>9.70<br>9.70<br>9.70<br>9.70<br>9.70<br>9.70<br>9.70<br>9.70<br>9.70<br>9.70<br>9.70<br>9.70<br>9.70<br>9.70<br>9.70<br>9.70<br>9.70<br>9.70<br>9.70<br>9.70<br>9.70<br>9.70<br>9.70<br>9.70<br>9.70<br>9.70<br>9.70<br>9.70<br>9.70<br>9.70<br>9.70<br>9.70<br>9.70<br>9.70<br>9.70<br>9.70<br>9.70<br>9.70<br>9.70<br>9.70<br>9.70<br>9.70<br>9.70<br>9.70<br>9.70<br>9.70<br>9.70<br>9.70<br>9.70<br>9.70<br>9.70<br>9.70<br>9.70<br>9.70<br>9.70<br>9.70<br>9.70<br>9.70<br>9.70<br>9.70<br>9.70<br>9.70<br>9.70<br>9.70<br>9.70<br>9.70<br>9.70<br>9.70<br>9.70<br>9.70<br>9.70<br>9.70<br>9.70<br>9.70<br>9.70<br>9.70<br>9.70<br>9.70<br>9.70<br>9.70<br>9.70<br>9.70<br>9.70<br>9.70<br>9.70<br>9.70<br>9.70<br>9.70<br>9.70<br>9.70<br>9.70<br>9.70<br>9.70<br>9.70<br>9.70<br>9.70<br>9.70<br>9.70<br>9.70<br>9.70<br>9.70<br>9.70<br>9.70<br>9.70<br>9.70<br>9.70<br>9.70<br>9.70<br>9.70<br>9.70<br>9.70<br>9.70<br>9.70<br>9.70<br>9.70<br>9.70<br>9.70<br>9.70<br>9.70<br>9.70<br>9.70<br>9.70<br>9.70<br>9.70<br>9.70<br>9.70<br>9.70<br>9.70<br>9.70<br>9.70<br>9.70<br>9.70<br>9.70<br>9.70<br>9.70<br>9.70<br>9.70<br>9.70<br>9.70<br>9.70<br>9.70<br>9.70<br>9.70<br>9.70<br>9.70<br>9.70<br>9.70<br>9.70<br>9.70<br>9.70<br>9.70<br>9.70<br>9.70<br>9.70<br>9.70<br>9.70<br>9.70<br>9.70<br>9.70<br>9.70<br>9.70<br>9.70<br>9.70<br>9.70<br>9.70<br>9.70<br>9.70<br>9.70<br>9.70<br>9.70<br>9.70<br>9.70<br>9.70<br>9.70<br>9.70<br>9.70<br>9.70<br>9.70<br>9.70<br>9.70<br>9.70<br>9.70<br>9.70<br>9.70<br>9.70<br>9.70<br>9.70<br>9.70<br>9.70<br>9.70<br>9.70<br>9.70<br>9.70<br>9.70<br>9.70<br>9.70<br>9.70<br>9.70<br>9.70<br>9.70<br>9.70<br>9.70<br>9.70<br>9.70<br>9.70<br>9.70<br>9.70<br>9.70<br>9.70<br>9.70<br>9.70<br>9.70<br>9.70<br>9.70<br>9.70<br>9.70<br>9.70<br>9.70<br>9.70<br>9.70<br>9.70<br>9.70<br>9.70<br>9.70<br>9.70<br>9.70<br>9.70<br>9.70<br>9.70<br>9.70<br>9.70<br>9.70<br>9.70<br>9.70<br>9.70<br>9.70<br>9.70<br>9.70<br>9.70<br>9.70<br>9.70<br>9.70<br>9.70<br>9.70<br>9.70<br>9.70<br>9.70<br>9.70<br>9.70<br>9.70<br>9.70<br>9.70<br>9.70<br>9.70<br>9.70<br>9.70<br>9.70<br>9.70<br>9.70<br>9.70<br>9.70<br>9.70<br>9.70<br>9.70<br>9.70<br>9.70<br>9.70<br>9.70<br>9.70<br>9.70<br>9.70<br>9.70<br>9.70<br>9.70<br>9.70<br>9.70<br>9.70<br>9.70<br>9.70<br>9.70<br>9.70<br>9.70<br>9.70<br>9.70<br>9.70<br>9.70<br>9.70<br>9.70<br>9.70<br>9.70<br>9.70 |                                       | 63.50<br>31.75<br>2 15.24<br>2 4 4 4 4 4 4 4 4 4 4 4 4 4 4 4 4 4 4              | and the second |
|                                                                                                                                                                                                                                                                                                                                                                                                                                                                                                                                                                                                                                                                                                                                                                                                                                                                                                                                                                                                                                                                                                                                                                                                                                                                                                                                                                                                                                                                                                                                                                                                                                                                                                                                                                                                                                                                                                                                                                                                                                                                                                                                                                                                                                                                                                                                                                                                                                                                                                                                                                                                      |                                                                                       | 17W2 Male/Female                                                                                                                                                                                                                                                                                                                                                                                                                                                                                                                                                                                                                                                                                                                                                                                                                                                                                                                                                                                                                                                                                                                                                                                                                                                                                                                                                                                                                                                                                                                                                                                                                                                                                                                                                                                                                                                                                                                                                                                                                                                                                                                                                                                                                                                                                                                                                                                                                                                                                                                                                                                                                                                                                                                                                                                                                       | 21W1 Male/Femal                       | e                                                                               |                |
| CURRENT RATING / 0<br>10A / 2.2<br>20A / 3.3<br>30A / 3.7<br>40A / 4.2                                                                                                                                                                                                                                                                                                                                                                                                                                                                                                                                                                                                                                                                                                                                                                                                                                                                                                                                                                                                                                                                                                                                                                                                                                                                                                                                                                                                                                                                                                                                                                                                                                                                                                                                                                                                                                                                                                                                                                                                                                                                                                                                                                                                                                                                                                                                                                                                                                                                                                                               | ØA                                                                                    | 47.05<br>47.05<br>13.85<br>13.85<br>13.85<br>13.85<br>13.85<br>13.85<br>13.85<br>13.85<br>13.85<br>13.85<br>13.85<br>13.85<br>13.85<br>13.85<br>13.85<br>13.85<br>13.85<br>13.85<br>13.85<br>13.85<br>13.85<br>13.85<br>13.85<br>13.85<br>13.85<br>13.85<br>13.85<br>13.85<br>13.85<br>13.85<br>13.85<br>13.85<br>13.85<br>13.85<br>13.85<br>13.85<br>13.85<br>13.85<br>13.85<br>13.85<br>13.85<br>13.85<br>13.85<br>13.85<br>13.85<br>13.85<br>13.85<br>13.85<br>13.85<br>13.85<br>13.85<br>13.85<br>13.85<br>13.85<br>13.85<br>13.85<br>13.85<br>13.85<br>13.85<br>13.85<br>13.85<br>13.85<br>13.85<br>13.85<br>13.85<br>13.85<br>13.85<br>13.85<br>13.85<br>13.85<br>13.85<br>13.85<br>13.85<br>13.85<br>13.85<br>13.85<br>13.85<br>13.85<br>13.85<br>13.85<br>13.85<br>13.85<br>13.85<br>13.85<br>13.85<br>13.85<br>13.85<br>13.85<br>13.85<br>13.85<br>13.85<br>13.85<br>13.85<br>13.85<br>13.85<br>13.85<br>13.85<br>13.85<br>13.85<br>13.85<br>13.85<br>13.85<br>13.85<br>13.85<br>13.85<br>13.85<br>13.85<br>13.85<br>13.85<br>13.85<br>13.85<br>13.85<br>13.85<br>13.85<br>13.85<br>13.85<br>13.85<br>13.85<br>13.85<br>13.85<br>13.85<br>13.85<br>13.85<br>13.85<br>13.85<br>13.85<br>13.85<br>13.85<br>13.85<br>13.85<br>13.85<br>13.85<br>13.85<br>13.85<br>13.85<br>13.85<br>13.85<br>13.85<br>13.85<br>13.85<br>13.85<br>13.85<br>13.85<br>13.85<br>13.85<br>13.85<br>13.85<br>13.85<br>13.85<br>13.85<br>13.85<br>13.85<br>13.85<br>13.85<br>13.85<br>13.85<br>13.85<br>13.85<br>13.85<br>13.85<br>13.85<br>13.85<br>13.85<br>13.85<br>13.85<br>13.85<br>13.85<br>13.85<br>13.85<br>13.85<br>13.85<br>13.85<br>13.85<br>13.85<br>13.85<br>13.85<br>13.85<br>13.85<br>13.85<br>13.85<br>13.85<br>13.85<br>13.85<br>13.85<br>13.85<br>13.85<br>13.85<br>13.85<br>13.85<br>13.85<br>13.85<br>13.85<br>13.85<br>13.85<br>13.85<br>13.85<br>13.85<br>13.85<br>13.85<br>13.85<br>13.85<br>13.85<br>13.85<br>13.85<br>13.85<br>13.85<br>13.85<br>13.85<br>13.85<br>13.85<br>13.85<br>13.85<br>13.85<br>13.85<br>13.85<br>13.85<br>13.85<br>13.85<br>13.85<br>13.85<br>13.85<br>13.85<br>13.85<br>13.85<br>13.85<br>13.85<br>13.85<br>13.85<br>13.85<br>13.85<br>13.85<br>13.85<br>13.85<br>13.85<br>13.85<br>13.85<br>13.85<br>13.85<br>13.85<br>13.85<br>13.85<br>13.85<br>13.85<br>13.85<br>13.85<br>13.85<br>13.85<br>13.85<br>13.85<br>13.85<br>13.85<br>13.85<br>13.85<br>13.85<br>13.85<br>13.85<br>13.85<br>13.85<br>13.85<br>13.85<br>13.85<br>13.85<br>13.85<br>13.85<br>13.85<br>13.85<br>13.85<br>13.85<br>13.85<br>13.85<br>13.85<br>13.85<br>13.85<br>13.85<br>13.85<br>13.85<br>13.85<br>13.85<br>13.85<br>13.85<br>13.85<br>13.85<br>13.85<br>13.85<br>13.85<br>13.85<br>13.85<br>13.85<br>13.85<br>13.85<br>13                                                                                                 |                                       | 47.05<br>23.63<br>4<br>4<br>4<br>4<br>4<br>4<br>4<br>4<br>4<br>4<br>4<br>4<br>4 | æ              |
|                                                                                                                                                                                                                                                                                                                                                                                                                                                                                                                                                                                                                                                                                                                                                                                                                                                                                                                                                                                                                                                                                                                                                                                                                                                                                                                                                                                                                                                                                                                                                                                                                                                                                                                                                                                                                                                                                                                                                                                                                                                                                                                                                                                                                                                                                                                                                                                                                                                                                                                                                                                                      |                                                                                       |                                                                                                                                                                                                                                                                                                                                                                                                                                                                                                                                                                                                                                                                                                                                                                                                                                                                                                                                                                                                                                                                                                                                                                                                                                                                                                                                                                                                                                                                                                                                                                                                                                                                                                                                                                                                                                                                                                                                                                                                                                                                                                                                                                                                                                                                                                                                                                                                                                                                                                                                                                                                                                                                                                                                                                                                                                        | SW REFERENCE NO.: 627 C               | COMBO ASSEMBLY                                                                  |                |
|                                                                                                                                                                                                                                                                                                                                                                                                                                                                                                                                                                                                                                                                                                                                                                                                                                                                                                                                                                                                                                                                                                                                                                                                                                                                                                                                                                                                                                                                                                                                                                                                                                                                                                                                                                                                                                                                                                                                                                                                                                                                                                                                                                                                                                                                                                                                                                                                                                                                                                                                                                                                      | COMBINA                                                                               | COMBINATION D-SUB                                                                                                                                                                                                                                                                                                                                                                                                                                                                                                                                                                                                                                                                                                                                                                                                                                                                                                                                                                                                                                                                                                                                                                                                                                                                                                                                                                                                                                                                                                                                                                                                                                                                                                                                                                                                                                                                                                                                                                                                                                                                                                                                                                                                                                                                                                                                                                                                                                                                                                                                                                                                                                                                                                                                                                                                                      |                                       | DATE: JAN. 01/20                                                                | )19            |
|                                                                                                                                                                                                                                                                                                                                                                                                                                                                                                                                                                                                                                                                                                                                                                                                                                                                                                                                                                                                                                                                                                                                                                                                                                                                                                                                                                                                                                                                                                                                                                                                                                                                                                                                                                                                                                                                                                                                                                                                                                                                                                                                                                                                                                                                                                                                                                                                                                                                                                                                                                                                      |                                                                                       |                                                                                                                                                                                                                                                                                                                                                                                                                                                                                                                                                                                                                                                                                                                                                                                                                                                                                                                                                                                                                                                                                                                                                                                                                                                                                                                                                                                                                                                                                                                                                                                                                                                                                                                                                                                                                                                                                                                                                                                                                                                                                                                                                                                                                                                                                                                                                                                                                                                                                                                                                                                                                                                                                                                                                                                                                                        |                                       | DATE:                                                                           |                |
| THIS SERIES FULLY CONFORMS TO                                                                                                                                                                                                                                                                                                                                                                                                                                                                                                                                                                                                                                                                                                                                                                                                                                                                                                                                                                                                                                                                                                                                                                                                                                                                                                                                                                                                                                                                                                                                                                                                                                                                                                                                                                                                                                                                                                                                                                                                                                                                                                                                                                                                                                                                                                                                                                                                                                                                                                                                                                        | EDAC INC                                                                              | ARE THE FROFER IT OF EDAG INC., AND                                                                                                                                                                                                                                                                                                                                                                                                                                                                                                                                                                                                                                                                                                                                                                                                                                                                                                                                                                                                                                                                                                                                                                                                                                                                                                                                                                                                                                                                                                                                                                                                                                                                                                                                                                                                                                                                                                                                                                                                                                                                                                                                                                                                                                                                                                                                                                                                                                                                                                                                                                                                                                                                                                                                                                                                    | SCALE: N.T.S                          | SHEET 3 OF                                                                      | 4              |
| THE EUROPEAN UNION DIRECTIVES<br>2011/65/EU FOR RoHS COMPLIANCY.                                                                                                                                                                                                                                                                                                                                                                                                                                                                                                                                                                                                                                                                                                                                                                                                                                                                                                                                                                                                                                                                                                                                                                                                                                                                                                                                                                                                                                                                                                                                                                                                                                                                                                                                                                                                                                                                                                                                                                                                                                                                                                                                                                                                                                                                                                                                                                                                                                                                                                                                     | TORONTO, ONT<br>CANADA                                                                | OR USED AS THE BASIS FOR THE                                                                                                                                                                                                                                                                                                                                                                                                                                                                                                                                                                                                                                                                                                                                                                                                                                                                                                                                                                                                                                                                                                                                                                                                                                                                                                                                                                                                                                                                                                                                                                                                                                                                                                                                                                                                                                                                                                                                                                                                                                                                                                                                                                                                                                                                                                                                                                                                                                                                                                                                                                                                                                                                                                                                                                                                           | DRAWING NUMBER: 627W21W1224-1NA ISSUE |                                                                                 |                |
|                                                                                                                                                                                                                                                                                                                                                                                                                                                                                                                                                                                                                                                                                                                                                                                                                                                                                                                                                                                                                                                                                                                                                                                                                                                                                                                                                                                                                                                                                                                                                                                                                                                                                                                                                                                                                                                                                                                                                                                                                                                                                                                                                                                                                                                                                                                                                                                                                                                                                                                                                                                                      | YOUR CONNECTION TO QUALITY & SERV                                                     | VICE MANUFACTURE OR SALE OF APPARATUS                                                                                                                                                                                                                                                                                                                                                                                                                                                                                                                                                                                                                                                                                                                                                                                                                                                                                                                                                                                                                                                                                                                                                                                                                                                                                                                                                                                                                                                                                                                                                                                                                                                                                                                                                                                                                                                                                                                                                                                                                                                                                                                                                                                                                                                                                                                                                                                                                                                                                                                                                                                                                                                                                                                                                                                                  | PART NUMBER: 627W21W1224-1NA 1        |                                                                                 | 1              |