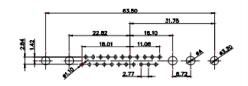

3W3 / 3WK3

8W8 Male

5W1 Male/Female

7W2 Male/Female

(1)

627W21W1224-1NA

21W4 Male/Female

| 47.05<br>23.03<br>14.48<br>14.48<br>0<br>0<br>0<br>0<br>0<br>0<br>0<br>0<br>0<br>0<br>0<br>0<br>0                                                                                                                                                                                                                                                                                                                                                                                                                                                                                                                                                                                                                                                                                                                                                                                                                                                                                                                                                                                                                                                                                                                                                                                                                                                                                                                                                                                                                                                                                                                                                                                                                                                                                                                                                                                                                                                                                                                                                                                                                                                                                                                                                                                                                                                                                                                                                                                                                                                                                                    |                                                                                       | 33.30<br>33.30<br>33.30<br>33.30<br>40<br>40<br>40<br>40<br>40<br>40<br>40<br>40<br>40<br>4                                                                                                                                                                                                                                                                                                                                                                                                                                                                                                                                                                                                                                                                                                                                                                                                                                                                                                                                                                                                                                                                                                                                                                                                                                                                                                                                                                                                                                                                                                                                                                                                                                                                                                                                                                                                                                                                                                                                                                                                                                                                                                                                                                                                                                                                                                                                                                                                                                                                                                                                                                                                                                                                                                                                            |                                       | 63.50<br>31.75<br>31.75<br>4 4 4 4 4 4 4 4 4 4 4 4 4 4 4 4 4 4 4                | and a second   |
|------------------------------------------------------------------------------------------------------------------------------------------------------------------------------------------------------------------------------------------------------------------------------------------------------------------------------------------------------------------------------------------------------------------------------------------------------------------------------------------------------------------------------------------------------------------------------------------------------------------------------------------------------------------------------------------------------------------------------------------------------------------------------------------------------------------------------------------------------------------------------------------------------------------------------------------------------------------------------------------------------------------------------------------------------------------------------------------------------------------------------------------------------------------------------------------------------------------------------------------------------------------------------------------------------------------------------------------------------------------------------------------------------------------------------------------------------------------------------------------------------------------------------------------------------------------------------------------------------------------------------------------------------------------------------------------------------------------------------------------------------------------------------------------------------------------------------------------------------------------------------------------------------------------------------------------------------------------------------------------------------------------------------------------------------------------------------------------------------------------------------------------------------------------------------------------------------------------------------------------------------------------------------------------------------------------------------------------------------------------------------------------------------------------------------------------------------------------------------------------------------------------------------------------------------------------------------------------------------|---------------------------------------------------------------------------------------|----------------------------------------------------------------------------------------------------------------------------------------------------------------------------------------------------------------------------------------------------------------------------------------------------------------------------------------------------------------------------------------------------------------------------------------------------------------------------------------------------------------------------------------------------------------------------------------------------------------------------------------------------------------------------------------------------------------------------------------------------------------------------------------------------------------------------------------------------------------------------------------------------------------------------------------------------------------------------------------------------------------------------------------------------------------------------------------------------------------------------------------------------------------------------------------------------------------------------------------------------------------------------------------------------------------------------------------------------------------------------------------------------------------------------------------------------------------------------------------------------------------------------------------------------------------------------------------------------------------------------------------------------------------------------------------------------------------------------------------------------------------------------------------------------------------------------------------------------------------------------------------------------------------------------------------------------------------------------------------------------------------------------------------------------------------------------------------------------------------------------------------------------------------------------------------------------------------------------------------------------------------------------------------------------------------------------------------------------------------------------------------------------------------------------------------------------------------------------------------------------------------------------------------------------------------------------------------------------------------------------------------------------------------------------------------------------------------------------------------------------------------------------------------------------------------------------------------|---------------------------------------|---------------------------------------------------------------------------------|----------------|
|                                                                                                                                                                                                                                                                                                                                                                                                                                                                                                                                                                                                                                                                                                                                                                                                                                                                                                                                                                                                                                                                                                                                                                                                                                                                                                                                                                                                                                                                                                                                                                                                                                                                                                                                                                                                                                                                                                                                                                                                                                                                                                                                                                                                                                                                                                                                                                                                                                                                                                                                                                                                      |                                                                                       | 11W1 Male/Female                                                                                                                                                                                                                                                                                                                                                                                                                                                                                                                                                                                                                                                                                                                                                                                                                                                                                                                                                                                                                                                                                                                                                                                                                                                                                                                                                                                                                                                                                                                                                                                                                                                                                                                                                                                                                                                                                                                                                                                                                                                                                                                                                                                                                                                                                                                                                                                                                                                                                                                                                                                                                                                                                                                                                                                                                       | 27W2 Male/Femal                       | e                                                                               |                |
| 47.06<br>- 14.48<br>- 14. | V8 Female<br>53.50<br>51.78<br>22.83<br>22.97<br>4<br>4<br>4<br>4<br>4<br>4<br>4<br>4 | 33.30<br>16.85<br>9.70<br>8.31<br>9.70<br>9.70<br>9.70<br>9.70<br>9.70<br>9.70<br>9.70<br>9.70<br>9.70<br>9.70<br>9.70<br>9.70<br>9.70<br>9.70<br>9.70<br>9.70<br>9.70<br>9.70<br>9.70<br>9.70<br>9.70<br>9.70<br>9.70<br>9.70<br>9.70<br>9.70<br>9.70<br>9.70<br>9.70<br>9.70<br>9.70<br>9.70<br>9.70<br>9.70<br>9.70<br>9.70<br>9.70<br>9.70<br>9.70<br>9.70<br>9.70<br>9.70<br>9.70<br>9.70<br>9.70<br>9.70<br>9.70<br>9.70<br>9.70<br>9.70<br>9.70<br>9.70<br>9.70<br>9.70<br>9.70<br>9.70<br>9.70<br>9.70<br>9.70<br>9.70<br>9.70<br>9.70<br>9.70<br>9.70<br>9.70<br>9.70<br>9.70<br>9.70<br>9.70<br>9.70<br>9.70<br>9.70<br>9.70<br>9.70<br>9.70<br>9.70<br>9.70<br>9.70<br>9.70<br>9.70<br>9.70<br>9.70<br>9.70<br>9.70<br>9.70<br>9.70<br>9.70<br>9.70<br>9.70<br>9.70<br>9.70<br>9.70<br>9.70<br>9.70<br>9.70<br>9.70<br>9.70<br>9.70<br>9.70<br>9.70<br>9.70<br>9.70<br>9.70<br>9.70<br>9.70<br>9.70<br>9.70<br>9.70<br>9.70<br>9.70<br>9.70<br>9.70<br>9.70<br>9.70<br>9.70<br>9.70<br>9.70<br>9.70<br>9.70<br>9.70<br>9.70<br>9.70<br>9.70<br>9.70<br>9.70<br>9.70<br>9.70<br>9.70<br>9.70<br>9.70<br>9.70<br>9.70<br>9.70<br>9.70<br>9.70<br>9.70<br>9.70<br>9.70<br>9.70<br>9.70<br>9.70<br>9.70<br>9.70<br>9.70<br>9.70<br>9.70<br>9.70<br>9.70<br>9.70<br>9.70<br>9.70<br>9.70<br>9.70<br>9.70<br>9.70<br>9.70<br>9.70<br>9.70<br>9.70<br>9.70<br>9.70<br>9.70<br>9.70<br>9.70<br>9.70<br>9.70<br>9.70<br>9.70<br>9.70<br>9.70<br>9.70<br>9.70<br>9.70<br>9.70<br>9.70<br>9.70<br>9.70<br>9.70<br>9.70<br>9.70<br>9.70<br>9.70<br>9.70<br>9.70<br>9.70<br>9.70<br>9.70<br>9.70<br>9.70<br>9.70<br>9.70<br>9.70<br>9.70<br>9.70<br>9.70<br>9.70<br>9.70<br>9.70<br>9.70<br>9.70<br>9.70<br>9.70<br>9.70<br>9.70<br>9.70<br>9.70<br>9.70<br>9.70<br>9.70<br>9.70<br>9.70<br>9.70<br>9.70<br>9.70<br>9.70<br>9.70<br>9.70<br>9.70<br>9.70<br>9.70<br>9.70<br>9.70<br>9.70<br>9.70<br>9.70<br>9.70<br>9.70<br>9.70<br>9.70<br>9.70<br>9.70<br>9.70<br>9.70<br>9.70<br>9.70<br>9.70<br>9.70<br>9.70<br>9.70<br>9.70<br>9.70<br>9.70<br>9.70<br>9.70<br>9.70<br>9.70<br>9.70<br>9.70<br>9.70<br>9.70<br>9.70<br>9.70<br>9.70<br>9.70<br>9.70<br>9.70<br>9.70<br>9.70<br>9.70<br>9.70<br>9.70<br>9.70<br>9.70<br>9.70<br>9.70<br>9.70<br>9.70<br>9.70<br>9.70<br>9.70<br>9.70<br>9.70<br>9.70<br>9.70<br>9.70<br>9.70<br>9.70<br>9.70<br>9.70<br>9.70<br>9.70<br>9.70<br>9.70<br>9.70<br>9.70<br>9.70<br>9.70<br>9.70<br>9.70<br>9.70<br>9.70<br>9.70<br>9.70<br>9.70<br>9.70<br>9.70<br>9.70<br>9.70<br>9.70<br>9.70<br>9.70<br>9.70<br>9.70<br>9.70<br>9.70<br>9.70<br>9.70<br>9.70<br>9.70<br>9.70<br>9.70<br>9.70<br>9.70<br>9.70<br>9.70<br>9.70<br>9.70<br>9.70<br>9.70<br>9.70<br>9.70<br>9.70<br>9.70<br>9.70<br>9.70<br>9.70<br>9.70<br>9.70<br>9.70<br>9.70<br>9.70<br>9.70<br>9.70<br>9.70<br>9.70<br>9.70<br>9.70 |                                       | 63.50<br>31.75<br>2 15.24<br>2 4 4 4 4 4 4 4 4 4 4 4 4 4 4 4 4 4 4              | and the second |
|                                                                                                                                                                                                                                                                                                                                                                                                                                                                                                                                                                                                                                                                                                                                                                                                                                                                                                                                                                                                                                                                                                                                                                                                                                                                                                                                                                                                                                                                                                                                                                                                                                                                                                                                                                                                                                                                                                                                                                                                                                                                                                                                                                                                                                                                                                                                                                                                                                                                                                                                                                                                      |                                                                                       | 17W2 Male/Female                                                                                                                                                                                                                                                                                                                                                                                                                                                                                                                                                                                                                                                                                                                                                                                                                                                                                                                                                                                                                                                                                                                                                                                                                                                                                                                                                                                                                                                                                                                                                                                                                                                                                                                                                                                                                                                                                                                                                                                                                                                                                                                                                                                                                                                                                                                                                                                                                                                                                                                                                                                                                                                                                                                                                                                                                       | 21W1 Male/Femal                       | e                                                                               |                |
| CURRENT RATING / 0<br>10A / 2.2<br>20A / 3.3<br>30A / 3.7<br>40A / 4.2                                                                                                                                                                                                                                                                                                                                                                                                                                                                                                                                                                                                                                                                                                                                                                                                                                                                                                                                                                                                                                                                                                                                                                                                                                                                                                                                                                                                                                                                                                                                                                                                                                                                                                                                                                                                                                                                                                                                                                                                                                                                                                                                                                                                                                                                                                                                                                                                                                                                                                                               | ØA                                                                                    | 47.05<br>47.05<br>13.85<br>13.85<br>13.85<br>13.85<br>13.85<br>13.85<br>13.85<br>13.85<br>13.85<br>13.85<br>13.85<br>13.85<br>13.85<br>13.85<br>13.85<br>13.85<br>13.85<br>13.85<br>13.85<br>13.85<br>13.85<br>13.85<br>13.85<br>13.85<br>13.85<br>13.85<br>13.85<br>13.85<br>13.85<br>13.85<br>13.85<br>13.85<br>13.85<br>13.85<br>13.85<br>13.85<br>13.85<br>13.85<br>13.85<br>13.85<br>13.85<br>13.85<br>13.85<br>13.85<br>13.85<br>13.85<br>13.85<br>13.85<br>13.85<br>13.85<br>13.85<br>13.85<br>13.85<br>13.85<br>13.85<br>13.85<br>13.85<br>13.85<br>13.85<br>13.85<br>13.85<br>13.85<br>13.85<br>13.85<br>13.85<br>13.85<br>13.85<br>13.85<br>13.85<br>13.85<br>13.85<br>13.85<br>13.85<br>13.85<br>13.85<br>13.85<br>13.85<br>13.85<br>13.85<br>13.85<br>13.85<br>13.85<br>13.85<br>13.85<br>13.85<br>13.85<br>13.85<br>13.85<br>13.85<br>13.85<br>13.85<br>13.85<br>13.85<br>13.85<br>13.85<br>13.85<br>13.85<br>13.85<br>13.85<br>13.85<br>13.85<br>13.85<br>13.85<br>13.85<br>13.85<br>13.85<br>13.85<br>13.85<br>13.85<br>13.85<br>13.85<br>13.85<br>13.85<br>13.85<br>13.85<br>13.85<br>13.85<br>13.85<br>13.85<br>13.85<br>13.85<br>13.85<br>13.85<br>13.85<br>13.85<br>13.85<br>13.85<br>13.85<br>13.85<br>13.85<br>13.85<br>13.85<br>13.85<br>13.85<br>13.85<br>13.85<br>13.85<br>13.85<br>13.85<br>13.85<br>13.85<br>13.85<br>13.85<br>13.85<br>13.85<br>13.85<br>13.85<br>13.85<br>13.85<br>13.85<br>13.85<br>13.85<br>13.85<br>13.85<br>13.85<br>13.85<br>13.85<br>13.85<br>13.85<br>13.85<br>13.85<br>13.85<br>13.85<br>13.85<br>13.85<br>13.85<br>13.85<br>13.85<br>13.85<br>13.85<br>13.85<br>13.85<br>13.85<br>13.85<br>13.85<br>13.85<br>13.85<br>13.85<br>13.85<br>13.85<br>13.85<br>13.85<br>13.85<br>13.85<br>13.85<br>13.85<br>13.85<br>13.85<br>13.85<br>13.85<br>13.85<br>13.85<br>13.85<br>13.85<br>13.85<br>13.85<br>13.85<br>13.85<br>13.85<br>13.85<br>13.85<br>13.85<br>13.85<br>13.85<br>13.85<br>13.85<br>13.85<br>13.85<br>13.85<br>13.85<br>13.85<br>13.85<br>13.85<br>13.85<br>13.85<br>13.85<br>13.85<br>13.85<br>13.85<br>13.85<br>13.85<br>13.85<br>13.85<br>13.85<br>13.85<br>13.85<br>13.85<br>13.85<br>13.85<br>13.85<br>13.85<br>13.85<br>13.85<br>13.85<br>13.85<br>13.85<br>13.85<br>13.85<br>13.85<br>13.85<br>13.85<br>13.85<br>13.85<br>13.85<br>13.85<br>13.85<br>13.85<br>13.85<br>13.85<br>13.85<br>13.85<br>13.85<br>13.85<br>13.85<br>13.85<br>13.85<br>13.85<br>13.85<br>13.85<br>13.85<br>13.85<br>13.85<br>13.85<br>13.85<br>13.85<br>13.85<br>13.85<br>13.85<br>13.85<br>13.85<br>13.85<br>13.85<br>13.85<br>13.85<br>13.85<br>13.85<br>13.85<br>13.85<br>13.85<br>13.85<br>13.85<br>13.85<br>13.85<br>13.85<br>13.85<br>13.85<br>13.85<br>13.85<br>13.85<br>13.85<br>13                                                                                                 |                                       | 47.05<br>23.63<br>4<br>4<br>4<br>4<br>4<br>4<br>4<br>4<br>4<br>4<br>4<br>4<br>4 | æ              |
|                                                                                                                                                                                                                                                                                                                                                                                                                                                                                                                                                                                                                                                                                                                                                                                                                                                                                                                                                                                                                                                                                                                                                                                                                                                                                                                                                                                                                                                                                                                                                                                                                                                                                                                                                                                                                                                                                                                                                                                                                                                                                                                                                                                                                                                                                                                                                                                                                                                                                                                                                                                                      |                                                                                       |                                                                                                                                                                                                                                                                                                                                                                                                                                                                                                                                                                                                                                                                                                                                                                                                                                                                                                                                                                                                                                                                                                                                                                                                                                                                                                                                                                                                                                                                                                                                                                                                                                                                                                                                                                                                                                                                                                                                                                                                                                                                                                                                                                                                                                                                                                                                                                                                                                                                                                                                                                                                                                                                                                                                                                                                                                        | SW REFERENCE NO.: 627 C               | COMBO ASSEMBLY                                                                  |                |
|                                                                                                                                                                                                                                                                                                                                                                                                                                                                                                                                                                                                                                                                                                                                                                                                                                                                                                                                                                                                                                                                                                                                                                                                                                                                                                                                                                                                                                                                                                                                                                                                                                                                                                                                                                                                                                                                                                                                                                                                                                                                                                                                                                                                                                                                                                                                                                                                                                                                                                                                                                                                      | COMBINA                                                                               | COMBINATION D-SUB                                                                                                                                                                                                                                                                                                                                                                                                                                                                                                                                                                                                                                                                                                                                                                                                                                                                                                                                                                                                                                                                                                                                                                                                                                                                                                                                                                                                                                                                                                                                                                                                                                                                                                                                                                                                                                                                                                                                                                                                                                                                                                                                                                                                                                                                                                                                                                                                                                                                                                                                                                                                                                                                                                                                                                                                                      |                                       | DATE: JAN. 01/20                                                                | )19            |
|                                                                                                                                                                                                                                                                                                                                                                                                                                                                                                                                                                                                                                                                                                                                                                                                                                                                                                                                                                                                                                                                                                                                                                                                                                                                                                                                                                                                                                                                                                                                                                                                                                                                                                                                                                                                                                                                                                                                                                                                                                                                                                                                                                                                                                                                                                                                                                                                                                                                                                                                                                                                      |                                                                                       |                                                                                                                                                                                                                                                                                                                                                                                                                                                                                                                                                                                                                                                                                                                                                                                                                                                                                                                                                                                                                                                                                                                                                                                                                                                                                                                                                                                                                                                                                                                                                                                                                                                                                                                                                                                                                                                                                                                                                                                                                                                                                                                                                                                                                                                                                                                                                                                                                                                                                                                                                                                                                                                                                                                                                                                                                                        |                                       | DATE:                                                                           |                |
| THIS SERIES FULLY CONFORMS TO                                                                                                                                                                                                                                                                                                                                                                                                                                                                                                                                                                                                                                                                                                                                                                                                                                                                                                                                                                                                                                                                                                                                                                                                                                                                                                                                                                                                                                                                                                                                                                                                                                                                                                                                                                                                                                                                                                                                                                                                                                                                                                                                                                                                                                                                                                                                                                                                                                                                                                                                                                        | EDAC INC                                                                              | ARE THE FROFER IT OF EDAG INC., AND                                                                                                                                                                                                                                                                                                                                                                                                                                                                                                                                                                                                                                                                                                                                                                                                                                                                                                                                                                                                                                                                                                                                                                                                                                                                                                                                                                                                                                                                                                                                                                                                                                                                                                                                                                                                                                                                                                                                                                                                                                                                                                                                                                                                                                                                                                                                                                                                                                                                                                                                                                                                                                                                                                                                                                                                    | SCALE: N.T.S                          | SHEET 3 OF                                                                      | 4              |
| THE EUROPEAN UNION DIRECTIVES<br>2011/65/EU FOR RoHS COMPLIANCY.                                                                                                                                                                                                                                                                                                                                                                                                                                                                                                                                                                                                                                                                                                                                                                                                                                                                                                                                                                                                                                                                                                                                                                                                                                                                                                                                                                                                                                                                                                                                                                                                                                                                                                                                                                                                                                                                                                                                                                                                                                                                                                                                                                                                                                                                                                                                                                                                                                                                                                                                     | TORONTO, ONT<br>CANADA                                                                | OR USED AS THE BASIS FOR THE                                                                                                                                                                                                                                                                                                                                                                                                                                                                                                                                                                                                                                                                                                                                                                                                                                                                                                                                                                                                                                                                                                                                                                                                                                                                                                                                                                                                                                                                                                                                                                                                                                                                                                                                                                                                                                                                                                                                                                                                                                                                                                                                                                                                                                                                                                                                                                                                                                                                                                                                                                                                                                                                                                                                                                                                           | DRAWING NUMBER: 627W21W1224-1NA ISSUE |                                                                                 |                |
|                                                                                                                                                                                                                                                                                                                                                                                                                                                                                                                                                                                                                                                                                                                                                                                                                                                                                                                                                                                                                                                                                                                                                                                                                                                                                                                                                                                                                                                                                                                                                                                                                                                                                                                                                                                                                                                                                                                                                                                                                                                                                                                                                                                                                                                                                                                                                                                                                                                                                                                                                                                                      | YOUR CONNECTION TO QUALITY & SERV                                                     | VICE MANUFACTURE OR SALE OF APPARATUS                                                                                                                                                                                                                                                                                                                                                                                                                                                                                                                                                                                                                                                                                                                                                                                                                                                                                                                                                                                                                                                                                                                                                                                                                                                                                                                                                                                                                                                                                                                                                                                                                                                                                                                                                                                                                                                                                                                                                                                                                                                                                                                                                                                                                                                                                                                                                                                                                                                                                                                                                                                                                                                                                                                                                                                                  | PART NUMBER: 627W21W1224-1NA 1        |                                                                                 | 1              |