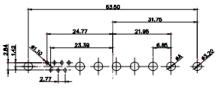

3W3 / 3WK3

8W8 Male

5W1 Male/Female

7W2 Male/Female

(1)

627W21W1224-1NA

21W4 Male/Female

| 47.05<br>23.03<br>14.48<br>14.48<br>0<br>0<br>0<br>0<br>0<br>0<br>0<br>0<br>0<br>0<br>0<br>0<br>0                                                                                                                                                                                                                                                                                                                                                                                                                                                                                                                                                                                                                                                                                                                                                                                                                                                                                                                                                                                                                                                                                                                                                                                                                                                                                                                                                                                                                                                                                                                                                                                                                                                                                                                                                                                                                                                                                                                                                                                                                                                                                                                                                                                                                                                                                                                                                                                                                                                                                                    |                                                                                       | 33.30<br>33.30<br>33.30<br>33.30<br>40<br>40<br>40<br>40<br>40<br>40<br>40<br>40<br>40<br>4                                                                                                                                                                                                                                                                                                                                                                                                                                                                                                                                                                                                                                                                                                                                                                                                                                                                                                                                                                                                                                                                                                                                                                                                                                                                                                                                                                                                                                                                                                                                                                                                                                                                                                                                                                                                                                                                                                                                                                                                                                                                                                                                                                                                                                                                                                                                                                                                                                                                                                                                                                                                                                                                                                                                            |                                       | 63.50<br>31.75<br>31.75<br>4 4 4 4 4 4 4 4 4 4 4 4 4 4 4 4 4 4 4                | and a second   |
|------------------------------------------------------------------------------------------------------------------------------------------------------------------------------------------------------------------------------------------------------------------------------------------------------------------------------------------------------------------------------------------------------------------------------------------------------------------------------------------------------------------------------------------------------------------------------------------------------------------------------------------------------------------------------------------------------------------------------------------------------------------------------------------------------------------------------------------------------------------------------------------------------------------------------------------------------------------------------------------------------------------------------------------------------------------------------------------------------------------------------------------------------------------------------------------------------------------------------------------------------------------------------------------------------------------------------------------------------------------------------------------------------------------------------------------------------------------------------------------------------------------------------------------------------------------------------------------------------------------------------------------------------------------------------------------------------------------------------------------------------------------------------------------------------------------------------------------------------------------------------------------------------------------------------------------------------------------------------------------------------------------------------------------------------------------------------------------------------------------------------------------------------------------------------------------------------------------------------------------------------------------------------------------------------------------------------------------------------------------------------------------------------------------------------------------------------------------------------------------------------------------------------------------------------------------------------------------------------|---------------------------------------------------------------------------------------|----------------------------------------------------------------------------------------------------------------------------------------------------------------------------------------------------------------------------------------------------------------------------------------------------------------------------------------------------------------------------------------------------------------------------------------------------------------------------------------------------------------------------------------------------------------------------------------------------------------------------------------------------------------------------------------------------------------------------------------------------------------------------------------------------------------------------------------------------------------------------------------------------------------------------------------------------------------------------------------------------------------------------------------------------------------------------------------------------------------------------------------------------------------------------------------------------------------------------------------------------------------------------------------------------------------------------------------------------------------------------------------------------------------------------------------------------------------------------------------------------------------------------------------------------------------------------------------------------------------------------------------------------------------------------------------------------------------------------------------------------------------------------------------------------------------------------------------------------------------------------------------------------------------------------------------------------------------------------------------------------------------------------------------------------------------------------------------------------------------------------------------------------------------------------------------------------------------------------------------------------------------------------------------------------------------------------------------------------------------------------------------------------------------------------------------------------------------------------------------------------------------------------------------------------------------------------------------------------------------------------------------------------------------------------------------------------------------------------------------------------------------------------------------------------------------------------------------|---------------------------------------|---------------------------------------------------------------------------------|----------------|
|                                                                                                                                                                                                                                                                                                                                                                                                                                                                                                                                                                                                                                                                                                                                                                                                                                                                                                                                                                                                                                                                                                                                                                                                                                                                                                                                                                                                                                                                                                                                                                                                                                                                                                                                                                                                                                                                                                                                                                                                                                                                                                                                                                                                                                                                                                                                                                                                                                                                                                                                                                                                      |                                                                                       | 11W1 Male/Female                                                                                                                                                                                                                                                                                                                                                                                                                                                                                                                                                                                                                                                                                                                                                                                                                                                                                                                                                                                                                                                                                                                                                                                                                                                                                                                                                                                                                                                                                                                                                                                                                                                                                                                                                                                                                                                                                                                                                                                                                                                                                                                                                                                                                                                                                                                                                                                                                                                                                                                                                                                                                                                                                                                                                                                                                       | 27W2 Male/Femal                       | e                                                                               |                |
| 47.06<br>- 14.48<br>- 14. | V8 Female<br>53.50<br>51.78<br>22.83<br>22.97<br>4<br>4<br>4<br>4<br>4<br>4<br>4<br>4 | 33.30<br>16.85<br>9.70<br>8.31<br>9.70<br>9.70<br>9.70<br>9.70<br>9.70<br>9.70<br>9.70<br>9.70<br>9.70<br>9.70<br>9.70<br>9.70<br>9.70<br>9.70<br>9.70<br>9.70<br>9.70<br>9.70<br>9.70<br>9.70<br>9.70<br>9.70<br>9.70<br>9.70<br>9.70<br>9.70<br>9.70<br>9.70<br>9.70<br>9.70<br>9.70<br>9.70<br>9.70<br>9.70<br>9.70<br>9.70<br>9.70<br>9.70<br>9.70<br>9.70<br>9.70<br>9.70<br>9.70<br>9.70<br>9.70<br>9.70<br>9.70<br>9.70<br>9.70<br>9.70<br>9.70<br>9.70<br>9.70<br>9.70<br>9.70<br>9.70<br>9.70<br>9.70<br>9.70<br>9.70<br>9.70<br>9.70<br>9.70<br>9.70<br>9.70<br>9.70<br>9.70<br>9.70<br>9.70<br>9.70<br>9.70<br>9.70<br>9.70<br>9.70<br>9.70<br>9.70<br>9.70<br>9.70<br>9.70<br>9.70<br>9.70<br>9.70<br>9.70<br>9.70<br>9.70<br>9.70<br>9.70<br>9.70<br>9.70<br>9.70<br>9.70<br>9.70<br>9.70<br>9.70<br>9.70<br>9.70<br>9.70<br>9.70<br>9.70<br>9.70<br>9.70<br>9.70<br>9.70<br>9.70<br>9.70<br>9.70<br>9.70<br>9.70<br>9.70<br>9.70<br>9.70<br>9.70<br>9.70<br>9.70<br>9.70<br>9.70<br>9.70<br>9.70<br>9.70<br>9.70<br>9.70<br>9.70<br>9.70<br>9.70<br>9.70<br>9.70<br>9.70<br>9.70<br>9.70<br>9.70<br>9.70<br>9.70<br>9.70<br>9.70<br>9.70<br>9.70<br>9.70<br>9.70<br>9.70<br>9.70<br>9.70<br>9.70<br>9.70<br>9.70<br>9.70<br>9.70<br>9.70<br>9.70<br>9.70<br>9.70<br>9.70<br>9.70<br>9.70<br>9.70<br>9.70<br>9.70<br>9.70<br>9.70<br>9.70<br>9.70<br>9.70<br>9.70<br>9.70<br>9.70<br>9.70<br>9.70<br>9.70<br>9.70<br>9.70<br>9.70<br>9.70<br>9.70<br>9.70<br>9.70<br>9.70<br>9.70<br>9.70<br>9.70<br>9.70<br>9.70<br>9.70<br>9.70<br>9.70<br>9.70<br>9.70<br>9.70<br>9.70<br>9.70<br>9.70<br>9.70<br>9.70<br>9.70<br>9.70<br>9.70<br>9.70<br>9.70<br>9.70<br>9.70<br>9.70<br>9.70<br>9.70<br>9.70<br>9.70<br>9.70<br>9.70<br>9.70<br>9.70<br>9.70<br>9.70<br>9.70<br>9.70<br>9.70<br>9.70<br>9.70<br>9.70<br>9.70<br>9.70<br>9.70<br>9.70<br>9.70<br>9.70<br>9.70<br>9.70<br>9.70<br>9.70<br>9.70<br>9.70<br>9.70<br>9.70<br>9.70<br>9.70<br>9.70<br>9.70<br>9.70<br>9.70<br>9.70<br>9.70<br>9.70<br>9.70<br>9.70<br>9.70<br>9.70<br>9.70<br>9.70<br>9.70<br>9.70<br>9.70<br>9.70<br>9.70<br>9.70<br>9.70<br>9.70<br>9.70<br>9.70<br>9.70<br>9.70<br>9.70<br>9.70<br>9.70<br>9.70<br>9.70<br>9.70<br>9.70<br>9.70<br>9.70<br>9.70<br>9.70<br>9.70<br>9.70<br>9.70<br>9.70<br>9.70<br>9.70<br>9.70<br>9.70<br>9.70<br>9.70<br>9.70<br>9.70<br>9.70<br>9.70<br>9.70<br>9.70<br>9.70<br>9.70<br>9.70<br>9.70<br>9.70<br>9.70<br>9.70<br>9.70<br>9.70<br>9.70<br>9.70<br>9.70<br>9.70<br>9.70<br>9.70<br>9.70<br>9.70<br>9.70<br>9.70<br>9.70<br>9.70<br>9.70<br>9.70<br>9.70<br>9.70<br>9.70<br>9.70<br>9.70<br>9.70<br>9.70<br>9.70<br>9.70<br>9.70<br>9.70<br>9.70<br>9.70<br>9.70<br>9.70<br>9.70<br>9.70<br>9.70<br>9.70<br>9.70<br>9.70<br>9.70<br>9.70<br>9.70<br>9.70<br>9.70<br>9.70<br>9.70<br>9.70<br>9.70<br>9.70 |                                       | 63.50<br>31.75<br>2 15.24<br>2 4 4 4 4 4 4 4 4 4 4 4 4 4 4 4 4 4 4              | and the second |
|                                                                                                                                                                                                                                                                                                                                                                                                                                                                                                                                                                                                                                                                                                                                                                                                                                                                                                                                                                                                                                                                                                                                                                                                                                                                                                                                                                                                                                                                                                                                                                                                                                                                                                                                                                                                                                                                                                                                                                                                                                                                                                                                                                                                                                                                                                                                                                                                                                                                                                                                                                                                      |                                                                                       | 17W2 Male/Female                                                                                                                                                                                                                                                                                                                                                                                                                                                                                                                                                                                                                                                                                                                                                                                                                                                                                                                                                                                                                                                                                                                                                                                                                                                                                                                                                                                                                                                                                                                                                                                                                                                                                                                                                                                                                                                                                                                                                                                                                                                                                                                                                                                                                                                                                                                                                                                                                                                                                                                                                                                                                                                                                                                                                                                                                       | 21W1 Male/Femal                       | e                                                                               |                |
| CURRENT RATING / 0<br>10A / 2.2<br>20A / 3.3<br>30A / 3.7<br>40A / 4.2                                                                                                                                                                                                                                                                                                                                                                                                                                                                                                                                                                                                                                                                                                                                                                                                                                                                                                                                                                                                                                                                                                                                                                                                                                                                                                                                                                                                                                                                                                                                                                                                                                                                                                                                                                                                                                                                                                                                                                                                                                                                                                                                                                                                                                                                                                                                                                                                                                                                                                                               | ØA                                                                                    | 47.05<br>47.05<br>13.85<br>13.85<br>13.85<br>13.85<br>13.85<br>13.85<br>13.85<br>13.85<br>13.85<br>13.85<br>13.85<br>13.85<br>13.85<br>13.85<br>13.85<br>13.85<br>13.85<br>13.85<br>13.85<br>13.85<br>13.85<br>13.85<br>13.85<br>13.85<br>13.85<br>13.85<br>13.85<br>13.85<br>13.85<br>13.85<br>13.85<br>13.85<br>13.85<br>13.85<br>13.85<br>13.85<br>13.85<br>13.85<br>13.85<br>13.85<br>13.85<br>13.85<br>13.85<br>13.85<br>13.85<br>13.85<br>13.85<br>13.85<br>13.85<br>13.85<br>13.85<br>13.85<br>13.85<br>13.85<br>13.85<br>13.85<br>13.85<br>13.85<br>13.85<br>13.85<br>13.85<br>13.85<br>13.85<br>13.85<br>13.85<br>13.85<br>13.85<br>13.85<br>13.85<br>13.85<br>13.85<br>13.85<br>13.85<br>13.85<br>13.85<br>13.85<br>13.85<br>13.85<br>13.85<br>13.85<br>13.85<br>13.85<br>13.85<br>13.85<br>13.85<br>13.85<br>13.85<br>13.85<br>13.85<br>13.85<br>13.85<br>13.85<br>13.85<br>13.85<br>13.85<br>13.85<br>13.85<br>13.85<br>13.85<br>13.85<br>13.85<br>13.85<br>13.85<br>13.85<br>13.85<br>13.85<br>13.85<br>13.85<br>13.85<br>13.85<br>13.85<br>13.85<br>13.85<br>13.85<br>13.85<br>13.85<br>13.85<br>13.85<br>13.85<br>13.85<br>13.85<br>13.85<br>13.85<br>13.85<br>13.85<br>13.85<br>13.85<br>13.85<br>13.85<br>13.85<br>13.85<br>13.85<br>13.85<br>13.85<br>13.85<br>13.85<br>13.85<br>13.85<br>13.85<br>13.85<br>13.85<br>13.85<br>13.85<br>13.85<br>13.85<br>13.85<br>13.85<br>13.85<br>13.85<br>13.85<br>13.85<br>13.85<br>13.85<br>13.85<br>13.85<br>13.85<br>13.85<br>13.85<br>13.85<br>13.85<br>13.85<br>13.85<br>13.85<br>13.85<br>13.85<br>13.85<br>13.85<br>13.85<br>13.85<br>13.85<br>13.85<br>13.85<br>13.85<br>13.85<br>13.85<br>13.85<br>13.85<br>13.85<br>13.85<br>13.85<br>13.85<br>13.85<br>13.85<br>13.85<br>13.85<br>13.85<br>13.85<br>13.85<br>13.85<br>13.85<br>13.85<br>13.85<br>13.85<br>13.85<br>13.85<br>13.85<br>13.85<br>13.85<br>13.85<br>13.85<br>13.85<br>13.85<br>13.85<br>13.85<br>13.85<br>13.85<br>13.85<br>13.85<br>13.85<br>13.85<br>13.85<br>13.85<br>13.85<br>13.85<br>13.85<br>13.85<br>13.85<br>13.85<br>13.85<br>13.85<br>13.85<br>13.85<br>13.85<br>13.85<br>13.85<br>13.85<br>13.85<br>13.85<br>13.85<br>13.85<br>13.85<br>13.85<br>13.85<br>13.85<br>13.85<br>13.85<br>13.85<br>13.85<br>13.85<br>13.85<br>13.85<br>13.85<br>13.85<br>13.85<br>13.85<br>13.85<br>13.85<br>13.85<br>13.85<br>13.85<br>13.85<br>13.85<br>13.85<br>13.85<br>13.85<br>13.85<br>13.85<br>13.85<br>13.85<br>13.85<br>13.85<br>13.85<br>13.85<br>13.85<br>13.85<br>13.85<br>13.85<br>13.85<br>13.85<br>13.85<br>13.85<br>13.85<br>13.85<br>13.85<br>13.85<br>13.85<br>13.85<br>13.85<br>13.85<br>13.85<br>13.85<br>13.85<br>13.85<br>13.85<br>13.85<br>13.85<br>13.85<br>13.85<br>13.85<br>13.85<br>13                                                                                                 |                                       | 47.05<br>23.63<br>4<br>4<br>4<br>4<br>4<br>4<br>4<br>4<br>4<br>4<br>4<br>4<br>4 | æ              |
|                                                                                                                                                                                                                                                                                                                                                                                                                                                                                                                                                                                                                                                                                                                                                                                                                                                                                                                                                                                                                                                                                                                                                                                                                                                                                                                                                                                                                                                                                                                                                                                                                                                                                                                                                                                                                                                                                                                                                                                                                                                                                                                                                                                                                                                                                                                                                                                                                                                                                                                                                                                                      |                                                                                       |                                                                                                                                                                                                                                                                                                                                                                                                                                                                                                                                                                                                                                                                                                                                                                                                                                                                                                                                                                                                                                                                                                                                                                                                                                                                                                                                                                                                                                                                                                                                                                                                                                                                                                                                                                                                                                                                                                                                                                                                                                                                                                                                                                                                                                                                                                                                                                                                                                                                                                                                                                                                                                                                                                                                                                                                                                        | SW REFERENCE NO.: 627 C               | COMBO ASSEMBLY                                                                  |                |
|                                                                                                                                                                                                                                                                                                                                                                                                                                                                                                                                                                                                                                                                                                                                                                                                                                                                                                                                                                                                                                                                                                                                                                                                                                                                                                                                                                                                                                                                                                                                                                                                                                                                                                                                                                                                                                                                                                                                                                                                                                                                                                                                                                                                                                                                                                                                                                                                                                                                                                                                                                                                      | COMBINA                                                                               | COMBINATION D-SUB                                                                                                                                                                                                                                                                                                                                                                                                                                                                                                                                                                                                                                                                                                                                                                                                                                                                                                                                                                                                                                                                                                                                                                                                                                                                                                                                                                                                                                                                                                                                                                                                                                                                                                                                                                                                                                                                                                                                                                                                                                                                                                                                                                                                                                                                                                                                                                                                                                                                                                                                                                                                                                                                                                                                                                                                                      |                                       | DATE: JAN. 01/20                                                                | )19            |
|                                                                                                                                                                                                                                                                                                                                                                                                                                                                                                                                                                                                                                                                                                                                                                                                                                                                                                                                                                                                                                                                                                                                                                                                                                                                                                                                                                                                                                                                                                                                                                                                                                                                                                                                                                                                                                                                                                                                                                                                                                                                                                                                                                                                                                                                                                                                                                                                                                                                                                                                                                                                      |                                                                                       |                                                                                                                                                                                                                                                                                                                                                                                                                                                                                                                                                                                                                                                                                                                                                                                                                                                                                                                                                                                                                                                                                                                                                                                                                                                                                                                                                                                                                                                                                                                                                                                                                                                                                                                                                                                                                                                                                                                                                                                                                                                                                                                                                                                                                                                                                                                                                                                                                                                                                                                                                                                                                                                                                                                                                                                                                                        |                                       | DATE:                                                                           |                |
| THIS SERIES FULLY CONFORMS TO                                                                                                                                                                                                                                                                                                                                                                                                                                                                                                                                                                                                                                                                                                                                                                                                                                                                                                                                                                                                                                                                                                                                                                                                                                                                                                                                                                                                                                                                                                                                                                                                                                                                                                                                                                                                                                                                                                                                                                                                                                                                                                                                                                                                                                                                                                                                                                                                                                                                                                                                                                        | EDAC INC                                                                              | ARE THE FROFER IT OF EDAG INC., AND                                                                                                                                                                                                                                                                                                                                                                                                                                                                                                                                                                                                                                                                                                                                                                                                                                                                                                                                                                                                                                                                                                                                                                                                                                                                                                                                                                                                                                                                                                                                                                                                                                                                                                                                                                                                                                                                                                                                                                                                                                                                                                                                                                                                                                                                                                                                                                                                                                                                                                                                                                                                                                                                                                                                                                                                    | SCALE: N.T.S                          | SHEET 3 OF                                                                      | 4              |
| THE EUROPEAN UNION DIRECTIVES<br>2011/65/EU FOR RoHS COMPLIANCY.                                                                                                                                                                                                                                                                                                                                                                                                                                                                                                                                                                                                                                                                                                                                                                                                                                                                                                                                                                                                                                                                                                                                                                                                                                                                                                                                                                                                                                                                                                                                                                                                                                                                                                                                                                                                                                                                                                                                                                                                                                                                                                                                                                                                                                                                                                                                                                                                                                                                                                                                     | TORONTO, ONT<br>CANADA                                                                | OR USED AS THE BASIS FOR THE                                                                                                                                                                                                                                                                                                                                                                                                                                                                                                                                                                                                                                                                                                                                                                                                                                                                                                                                                                                                                                                                                                                                                                                                                                                                                                                                                                                                                                                                                                                                                                                                                                                                                                                                                                                                                                                                                                                                                                                                                                                                                                                                                                                                                                                                                                                                                                                                                                                                                                                                                                                                                                                                                                                                                                                                           | DRAWING NUMBER: 627W21W1224-1NA ISSUE |                                                                                 |                |
|                                                                                                                                                                                                                                                                                                                                                                                                                                                                                                                                                                                                                                                                                                                                                                                                                                                                                                                                                                                                                                                                                                                                                                                                                                                                                                                                                                                                                                                                                                                                                                                                                                                                                                                                                                                                                                                                                                                                                                                                                                                                                                                                                                                                                                                                                                                                                                                                                                                                                                                                                                                                      | YOUR CONNECTION TO QUALITY & SERV                                                     | VICE MANUFACTURE OR SALE OF APPARATUS                                                                                                                                                                                                                                                                                                                                                                                                                                                                                                                                                                                                                                                                                                                                                                                                                                                                                                                                                                                                                                                                                                                                                                                                                                                                                                                                                                                                                                                                                                                                                                                                                                                                                                                                                                                                                                                                                                                                                                                                                                                                                                                                                                                                                                                                                                                                                                                                                                                                                                                                                                                                                                                                                                                                                                                                  | PART NUMBER: 627W21W1224-1NA 1        |                                                                                 | 1              |