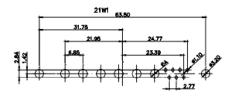

25W3 Male

36W4 Female

13W3 Male

13W6 Male

43W2 Male

17W5 Female

47W1 Female

17W5 Male

COMPLIANT

2.77

.XX ±0.13 .XXX ±0.05

9W4 Female

13W3 Female

|                                                                                                   |                                                                                |                                                                                                                                                                                                                | SW REFERENCE NO.: 627 COMBO ASSEMBLY |            |       |
|---------------------------------------------------------------------------------------------------|--------------------------------------------------------------------------------|----------------------------------------------------------------------------------------------------------------------------------------------------------------------------------------------------------------|--------------------------------------|------------|-------|
|                                                                                                   | COMBINATION                                                                    | DRAWN: C.B                                                                                                                                                                                                     | DATE: JAN. 01/20                     | 19         |       |
|                                                                                                   |                                                                                | CHECKED:                                                                                                                                                                                                       | DATE:                                |            |       |
| THIS SERIES FULLY CONFORMS TO<br>THE EUROPEAN UNION DIRECTIVES<br>2011/65/EU FOR RoHS COMPLIANCY. | EDAC INC<br>TORONTO, ONTARIO<br>CANADA<br>YOUR CONNECTION TO QUALITY & SERVICE | THESE DRAWINGS AND SPECIFICATIONS<br>ARE THE PROPERTY OF EDAC INC.,AND<br>SHALL NOT BE REPRODUCED,OR COPIED<br>OR USED AS THE BASIS FOR THE<br>MANUFACTURE OR SALE OF APPARATUS<br>WITHOUT WRITTEN PERMISSION. | SCALE: N.T.S                         | SHEET 4 OF | 4     |
|                                                                                                   |                                                                                |                                                                                                                                                                                                                | DRAWING NUMBER: 627W21               | V1224-1NA  | ISSUE |
|                                                                                                   |                                                                                |                                                                                                                                                                                                                | PART NUMBER: 627W21                  | V1224-1NA  | 1     |