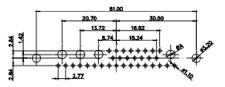

3W3 / 3WK3

8W8 Male

5W1 Male/Female

7W2 Male/Female

(1)

627W21W1224-1NA

21W4 Male/Female

| 47.05<br>23.03<br>14.48<br>14.48<br>0<br>0<br>0<br>0<br>0<br>0<br>0<br>0<br>0<br>0<br>0<br>0<br>0                                                                                                                                                                                                                                                                                                                                                                                                                                                                                                                                                                                                                                                                                                                                                                                                                                                                                                                                                                                                                                                                                                                                                                                                                                                                                                                                                                                                                                                                                                                                                                                                                                                                                                                                                                                                                                                                                                                                                                                                                                                                                                                                                                                                                                                                                                                                                                                                                                                                                                    |                                                                                       | 33.30<br>33.30<br>33.30<br>33.30<br>40<br>40<br>40<br>40<br>40<br>40<br>40<br>40<br>40<br>4                                                                                                                                                                                                                                                                                                                                                                                                                                                                                                                                                                                                                                                                                                                                                                                                                                                                                                                                                                                                                                                                                                                                                                                                                                                                                                                                                                                                                                                                                                                                                                                                                                                                                                                                                                                                                                                                                                                                                                                                                                                                                                                                                                                                                                                                                                                                                                                                                                                                                                                                                                                                                                                                                                                                            |                                       | 63.50<br>31.75<br>31.75<br>4 4 4 4 4 4 4 4 4 4 4 4 4 4 4 4 4 4 4                | and a second   |
|------------------------------------------------------------------------------------------------------------------------------------------------------------------------------------------------------------------------------------------------------------------------------------------------------------------------------------------------------------------------------------------------------------------------------------------------------------------------------------------------------------------------------------------------------------------------------------------------------------------------------------------------------------------------------------------------------------------------------------------------------------------------------------------------------------------------------------------------------------------------------------------------------------------------------------------------------------------------------------------------------------------------------------------------------------------------------------------------------------------------------------------------------------------------------------------------------------------------------------------------------------------------------------------------------------------------------------------------------------------------------------------------------------------------------------------------------------------------------------------------------------------------------------------------------------------------------------------------------------------------------------------------------------------------------------------------------------------------------------------------------------------------------------------------------------------------------------------------------------------------------------------------------------------------------------------------------------------------------------------------------------------------------------------------------------------------------------------------------------------------------------------------------------------------------------------------------------------------------------------------------------------------------------------------------------------------------------------------------------------------------------------------------------------------------------------------------------------------------------------------------------------------------------------------------------------------------------------------------|---------------------------------------------------------------------------------------|----------------------------------------------------------------------------------------------------------------------------------------------------------------------------------------------------------------------------------------------------------------------------------------------------------------------------------------------------------------------------------------------------------------------------------------------------------------------------------------------------------------------------------------------------------------------------------------------------------------------------------------------------------------------------------------------------------------------------------------------------------------------------------------------------------------------------------------------------------------------------------------------------------------------------------------------------------------------------------------------------------------------------------------------------------------------------------------------------------------------------------------------------------------------------------------------------------------------------------------------------------------------------------------------------------------------------------------------------------------------------------------------------------------------------------------------------------------------------------------------------------------------------------------------------------------------------------------------------------------------------------------------------------------------------------------------------------------------------------------------------------------------------------------------------------------------------------------------------------------------------------------------------------------------------------------------------------------------------------------------------------------------------------------------------------------------------------------------------------------------------------------------------------------------------------------------------------------------------------------------------------------------------------------------------------------------------------------------------------------------------------------------------------------------------------------------------------------------------------------------------------------------------------------------------------------------------------------------------------------------------------------------------------------------------------------------------------------------------------------------------------------------------------------------------------------------------------------|---------------------------------------|---------------------------------------------------------------------------------|----------------|
|                                                                                                                                                                                                                                                                                                                                                                                                                                                                                                                                                                                                                                                                                                                                                                                                                                                                                                                                                                                                                                                                                                                                                                                                                                                                                                                                                                                                                                                                                                                                                                                                                                                                                                                                                                                                                                                                                                                                                                                                                                                                                                                                                                                                                                                                                                                                                                                                                                                                                                                                                                                                      |                                                                                       | 11W1 Male/Female                                                                                                                                                                                                                                                                                                                                                                                                                                                                                                                                                                                                                                                                                                                                                                                                                                                                                                                                                                                                                                                                                                                                                                                                                                                                                                                                                                                                                                                                                                                                                                                                                                                                                                                                                                                                                                                                                                                                                                                                                                                                                                                                                                                                                                                                                                                                                                                                                                                                                                                                                                                                                                                                                                                                                                                                                       | 27W2 Male/Femal                       | e                                                                               |                |
| 47.06<br>- 14.48<br>- 14. | V8 Female<br>53.50<br>51.78<br>22.83<br>22.97<br>4<br>4<br>4<br>4<br>4<br>4<br>4<br>4 | 33.30<br>16.85<br>9.70<br>8.31<br>9.70<br>9.70<br>9.70<br>9.70<br>9.70<br>9.70<br>9.70<br>9.70<br>9.70<br>9.70<br>9.70<br>9.70<br>9.70<br>9.70<br>9.70<br>9.70<br>9.70<br>9.70<br>9.70<br>9.70<br>9.70<br>9.70<br>9.70<br>9.70<br>9.70<br>9.70<br>9.70<br>9.70<br>9.70<br>9.70<br>9.70<br>9.70<br>9.70<br>9.70<br>9.70<br>9.70<br>9.70<br>9.70<br>9.70<br>9.70<br>9.70<br>9.70<br>9.70<br>9.70<br>9.70<br>9.70<br>9.70<br>9.70<br>9.70<br>9.70<br>9.70<br>9.70<br>9.70<br>9.70<br>9.70<br>9.70<br>9.70<br>9.70<br>9.70<br>9.70<br>9.70<br>9.70<br>9.70<br>9.70<br>9.70<br>9.70<br>9.70<br>9.70<br>9.70<br>9.70<br>9.70<br>9.70<br>9.70<br>9.70<br>9.70<br>9.70<br>9.70<br>9.70<br>9.70<br>9.70<br>9.70<br>9.70<br>9.70<br>9.70<br>9.70<br>9.70<br>9.70<br>9.70<br>9.70<br>9.70<br>9.70<br>9.70<br>9.70<br>9.70<br>9.70<br>9.70<br>9.70<br>9.70<br>9.70<br>9.70<br>9.70<br>9.70<br>9.70<br>9.70<br>9.70<br>9.70<br>9.70<br>9.70<br>9.70<br>9.70<br>9.70<br>9.70<br>9.70<br>9.70<br>9.70<br>9.70<br>9.70<br>9.70<br>9.70<br>9.70<br>9.70<br>9.70<br>9.70<br>9.70<br>9.70<br>9.70<br>9.70<br>9.70<br>9.70<br>9.70<br>9.70<br>9.70<br>9.70<br>9.70<br>9.70<br>9.70<br>9.70<br>9.70<br>9.70<br>9.70<br>9.70<br>9.70<br>9.70<br>9.70<br>9.70<br>9.70<br>9.70<br>9.70<br>9.70<br>9.70<br>9.70<br>9.70<br>9.70<br>9.70<br>9.70<br>9.70<br>9.70<br>9.70<br>9.70<br>9.70<br>9.70<br>9.70<br>9.70<br>9.70<br>9.70<br>9.70<br>9.70<br>9.70<br>9.70<br>9.70<br>9.70<br>9.70<br>9.70<br>9.70<br>9.70<br>9.70<br>9.70<br>9.70<br>9.70<br>9.70<br>9.70<br>9.70<br>9.70<br>9.70<br>9.70<br>9.70<br>9.70<br>9.70<br>9.70<br>9.70<br>9.70<br>9.70<br>9.70<br>9.70<br>9.70<br>9.70<br>9.70<br>9.70<br>9.70<br>9.70<br>9.70<br>9.70<br>9.70<br>9.70<br>9.70<br>9.70<br>9.70<br>9.70<br>9.70<br>9.70<br>9.70<br>9.70<br>9.70<br>9.70<br>9.70<br>9.70<br>9.70<br>9.70<br>9.70<br>9.70<br>9.70<br>9.70<br>9.70<br>9.70<br>9.70<br>9.70<br>9.70<br>9.70<br>9.70<br>9.70<br>9.70<br>9.70<br>9.70<br>9.70<br>9.70<br>9.70<br>9.70<br>9.70<br>9.70<br>9.70<br>9.70<br>9.70<br>9.70<br>9.70<br>9.70<br>9.70<br>9.70<br>9.70<br>9.70<br>9.70<br>9.70<br>9.70<br>9.70<br>9.70<br>9.70<br>9.70<br>9.70<br>9.70<br>9.70<br>9.70<br>9.70<br>9.70<br>9.70<br>9.70<br>9.70<br>9.70<br>9.70<br>9.70<br>9.70<br>9.70<br>9.70<br>9.70<br>9.70<br>9.70<br>9.70<br>9.70<br>9.70<br>9.70<br>9.70<br>9.70<br>9.70<br>9.70<br>9.70<br>9.70<br>9.70<br>9.70<br>9.70<br>9.70<br>9.70<br>9.70<br>9.70<br>9.70<br>9.70<br>9.70<br>9.70<br>9.70<br>9.70<br>9.70<br>9.70<br>9.70<br>9.70<br>9.70<br>9.70<br>9.70<br>9.70<br>9.70<br>9.70<br>9.70<br>9.70<br>9.70<br>9.70<br>9.70<br>9.70<br>9.70<br>9.70<br>9.70<br>9.70<br>9.70<br>9.70<br>9.70<br>9.70<br>9.70<br>9.70<br>9.70<br>9.70<br>9.70<br>9.70<br>9.70<br>9.70<br>9.70<br>9.70<br>9.70<br>9.70<br>9.70<br>9.70<br>9.70<br>9.70 |                                       | 63.50<br>31.75<br>2 15.24<br>2 4 4 4 4 4 4 4 4 4 4 4 4 4 4 4 4 4 4              | and the second |
|                                                                                                                                                                                                                                                                                                                                                                                                                                                                                                                                                                                                                                                                                                                                                                                                                                                                                                                                                                                                                                                                                                                                                                                                                                                                                                                                                                                                                                                                                                                                                                                                                                                                                                                                                                                                                                                                                                                                                                                                                                                                                                                                                                                                                                                                                                                                                                                                                                                                                                                                                                                                      |                                                                                       | 17W2 Male/Female                                                                                                                                                                                                                                                                                                                                                                                                                                                                                                                                                                                                                                                                                                                                                                                                                                                                                                                                                                                                                                                                                                                                                                                                                                                                                                                                                                                                                                                                                                                                                                                                                                                                                                                                                                                                                                                                                                                                                                                                                                                                                                                                                                                                                                                                                                                                                                                                                                                                                                                                                                                                                                                                                                                                                                                                                       | 21W1 Male/Femal                       | e                                                                               |                |
| CURRENT RATING / 0<br>10A / 2.2<br>20A / 3.3<br>30A / 3.7<br>40A / 4.2                                                                                                                                                                                                                                                                                                                                                                                                                                                                                                                                                                                                                                                                                                                                                                                                                                                                                                                                                                                                                                                                                                                                                                                                                                                                                                                                                                                                                                                                                                                                                                                                                                                                                                                                                                                                                                                                                                                                                                                                                                                                                                                                                                                                                                                                                                                                                                                                                                                                                                                               | ØA                                                                                    | 47.05<br>47.05<br>13.85<br>13.85<br>13.85<br>13.85<br>13.85<br>13.85<br>13.85<br>13.85<br>13.85<br>13.85<br>13.85<br>13.85<br>13.85<br>13.85<br>13.85<br>13.85<br>13.85<br>13.85<br>13.85<br>13.85<br>13.85<br>13.85<br>13.85<br>13.85<br>13.85<br>13.85<br>13.85<br>13.85<br>13.85<br>13.85<br>13.85<br>13.85<br>13.85<br>13.85<br>13.85<br>13.85<br>13.85<br>13.85<br>13.85<br>13.85<br>13.85<br>13.85<br>13.85<br>13.85<br>13.85<br>13.85<br>13.85<br>13.85<br>13.85<br>13.85<br>13.85<br>13.85<br>13.85<br>13.85<br>13.85<br>13.85<br>13.85<br>13.85<br>13.85<br>13.85<br>13.85<br>13.85<br>13.85<br>13.85<br>13.85<br>13.85<br>13.85<br>13.85<br>13.85<br>13.85<br>13.85<br>13.85<br>13.85<br>13.85<br>13.85<br>13.85<br>13.85<br>13.85<br>13.85<br>13.85<br>13.85<br>13.85<br>13.85<br>13.85<br>13.85<br>13.85<br>13.85<br>13.85<br>13.85<br>13.85<br>13.85<br>13.85<br>13.85<br>13.85<br>13.85<br>13.85<br>13.85<br>13.85<br>13.85<br>13.85<br>13.85<br>13.85<br>13.85<br>13.85<br>13.85<br>13.85<br>13.85<br>13.85<br>13.85<br>13.85<br>13.85<br>13.85<br>13.85<br>13.85<br>13.85<br>13.85<br>13.85<br>13.85<br>13.85<br>13.85<br>13.85<br>13.85<br>13.85<br>13.85<br>13.85<br>13.85<br>13.85<br>13.85<br>13.85<br>13.85<br>13.85<br>13.85<br>13.85<br>13.85<br>13.85<br>13.85<br>13.85<br>13.85<br>13.85<br>13.85<br>13.85<br>13.85<br>13.85<br>13.85<br>13.85<br>13.85<br>13.85<br>13.85<br>13.85<br>13.85<br>13.85<br>13.85<br>13.85<br>13.85<br>13.85<br>13.85<br>13.85<br>13.85<br>13.85<br>13.85<br>13.85<br>13.85<br>13.85<br>13.85<br>13.85<br>13.85<br>13.85<br>13.85<br>13.85<br>13.85<br>13.85<br>13.85<br>13.85<br>13.85<br>13.85<br>13.85<br>13.85<br>13.85<br>13.85<br>13.85<br>13.85<br>13.85<br>13.85<br>13.85<br>13.85<br>13.85<br>13.85<br>13.85<br>13.85<br>13.85<br>13.85<br>13.85<br>13.85<br>13.85<br>13.85<br>13.85<br>13.85<br>13.85<br>13.85<br>13.85<br>13.85<br>13.85<br>13.85<br>13.85<br>13.85<br>13.85<br>13.85<br>13.85<br>13.85<br>13.85<br>13.85<br>13.85<br>13.85<br>13.85<br>13.85<br>13.85<br>13.85<br>13.85<br>13.85<br>13.85<br>13.85<br>13.85<br>13.85<br>13.85<br>13.85<br>13.85<br>13.85<br>13.85<br>13.85<br>13.85<br>13.85<br>13.85<br>13.85<br>13.85<br>13.85<br>13.85<br>13.85<br>13.85<br>13.85<br>13.85<br>13.85<br>13.85<br>13.85<br>13.85<br>13.85<br>13.85<br>13.85<br>13.85<br>13.85<br>13.85<br>13.85<br>13.85<br>13.85<br>13.85<br>13.85<br>13.85<br>13.85<br>13.85<br>13.85<br>13.85<br>13.85<br>13.85<br>13.85<br>13.85<br>13.85<br>13.85<br>13.85<br>13.85<br>13.85<br>13.85<br>13.85<br>13.85<br>13.85<br>13.85<br>13.85<br>13.85<br>13.85<br>13.85<br>13.85<br>13.85<br>13.85<br>13.85<br>13.85<br>13.85<br>13.85<br>13.85<br>13.85<br>13.85<br>13.85<br>13.85<br>13                                                                                                 |                                       | 47.05<br>23.63<br>4<br>4<br>4<br>4<br>4<br>4<br>4<br>4<br>4<br>4<br>4<br>4<br>4 | æ              |
|                                                                                                                                                                                                                                                                                                                                                                                                                                                                                                                                                                                                                                                                                                                                                                                                                                                                                                                                                                                                                                                                                                                                                                                                                                                                                                                                                                                                                                                                                                                                                                                                                                                                                                                                                                                                                                                                                                                                                                                                                                                                                                                                                                                                                                                                                                                                                                                                                                                                                                                                                                                                      |                                                                                       |                                                                                                                                                                                                                                                                                                                                                                                                                                                                                                                                                                                                                                                                                                                                                                                                                                                                                                                                                                                                                                                                                                                                                                                                                                                                                                                                                                                                                                                                                                                                                                                                                                                                                                                                                                                                                                                                                                                                                                                                                                                                                                                                                                                                                                                                                                                                                                                                                                                                                                                                                                                                                                                                                                                                                                                                                                        | SW REFERENCE NO.: 627 C               | COMBO ASSEMBLY                                                                  |                |
|                                                                                                                                                                                                                                                                                                                                                                                                                                                                                                                                                                                                                                                                                                                                                                                                                                                                                                                                                                                                                                                                                                                                                                                                                                                                                                                                                                                                                                                                                                                                                                                                                                                                                                                                                                                                                                                                                                                                                                                                                                                                                                                                                                                                                                                                                                                                                                                                                                                                                                                                                                                                      | COMBINA                                                                               | COMBINATION D-SUB                                                                                                                                                                                                                                                                                                                                                                                                                                                                                                                                                                                                                                                                                                                                                                                                                                                                                                                                                                                                                                                                                                                                                                                                                                                                                                                                                                                                                                                                                                                                                                                                                                                                                                                                                                                                                                                                                                                                                                                                                                                                                                                                                                                                                                                                                                                                                                                                                                                                                                                                                                                                                                                                                                                                                                                                                      |                                       | DATE: JAN. 01/20                                                                | )19            |
|                                                                                                                                                                                                                                                                                                                                                                                                                                                                                                                                                                                                                                                                                                                                                                                                                                                                                                                                                                                                                                                                                                                                                                                                                                                                                                                                                                                                                                                                                                                                                                                                                                                                                                                                                                                                                                                                                                                                                                                                                                                                                                                                                                                                                                                                                                                                                                                                                                                                                                                                                                                                      |                                                                                       |                                                                                                                                                                                                                                                                                                                                                                                                                                                                                                                                                                                                                                                                                                                                                                                                                                                                                                                                                                                                                                                                                                                                                                                                                                                                                                                                                                                                                                                                                                                                                                                                                                                                                                                                                                                                                                                                                                                                                                                                                                                                                                                                                                                                                                                                                                                                                                                                                                                                                                                                                                                                                                                                                                                                                                                                                                        |                                       | DATE:                                                                           |                |
| THIS SERIES FULLY CONFORMS TO                                                                                                                                                                                                                                                                                                                                                                                                                                                                                                                                                                                                                                                                                                                                                                                                                                                                                                                                                                                                                                                                                                                                                                                                                                                                                                                                                                                                                                                                                                                                                                                                                                                                                                                                                                                                                                                                                                                                                                                                                                                                                                                                                                                                                                                                                                                                                                                                                                                                                                                                                                        | EDAC INC                                                                              | ARE THE FROFER IT OF EDAG INC., AND                                                                                                                                                                                                                                                                                                                                                                                                                                                                                                                                                                                                                                                                                                                                                                                                                                                                                                                                                                                                                                                                                                                                                                                                                                                                                                                                                                                                                                                                                                                                                                                                                                                                                                                                                                                                                                                                                                                                                                                                                                                                                                                                                                                                                                                                                                                                                                                                                                                                                                                                                                                                                                                                                                                                                                                                    | SCALE: N.T.S                          | SHEET 3 OF                                                                      | 4              |
| THE EUROPEAN UNION DIRECTIVES<br>2011/65/EU FOR RoHS COMPLIANCY.                                                                                                                                                                                                                                                                                                                                                                                                                                                                                                                                                                                                                                                                                                                                                                                                                                                                                                                                                                                                                                                                                                                                                                                                                                                                                                                                                                                                                                                                                                                                                                                                                                                                                                                                                                                                                                                                                                                                                                                                                                                                                                                                                                                                                                                                                                                                                                                                                                                                                                                                     | TORONTO, ONT<br>CANADA                                                                | OR USED AS THE BASIS FOR THE                                                                                                                                                                                                                                                                                                                                                                                                                                                                                                                                                                                                                                                                                                                                                                                                                                                                                                                                                                                                                                                                                                                                                                                                                                                                                                                                                                                                                                                                                                                                                                                                                                                                                                                                                                                                                                                                                                                                                                                                                                                                                                                                                                                                                                                                                                                                                                                                                                                                                                                                                                                                                                                                                                                                                                                                           | DRAWING NUMBER: 627W21W1224-1NA ISSUE |                                                                                 |                |
|                                                                                                                                                                                                                                                                                                                                                                                                                                                                                                                                                                                                                                                                                                                                                                                                                                                                                                                                                                                                                                                                                                                                                                                                                                                                                                                                                                                                                                                                                                                                                                                                                                                                                                                                                                                                                                                                                                                                                                                                                                                                                                                                                                                                                                                                                                                                                                                                                                                                                                                                                                                                      | YOUR CONNECTION TO QUALITY & SERV                                                     | VICE MANUFACTURE OR SALE OF APPARATUS                                                                                                                                                                                                                                                                                                                                                                                                                                                                                                                                                                                                                                                                                                                                                                                                                                                                                                                                                                                                                                                                                                                                                                                                                                                                                                                                                                                                                                                                                                                                                                                                                                                                                                                                                                                                                                                                                                                                                                                                                                                                                                                                                                                                                                                                                                                                                                                                                                                                                                                                                                                                                                                                                                                                                                                                  | PART NUMBER: 627W21W1224-1NA 1        |                                                                                 | 1              |