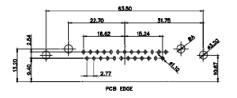

31.75

21.9

PCB EDGE

36W4 Female

13W6 Male

0.50

2.77

22,16

20.78

20.70

13.72

PCB EDGE

13W6 Female

24.77

23.36

13W3 Female