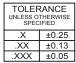

THIS IS A C.A.D. GENERATED DRAWING DO NOT MAKE MANUAL REVISIONS TO MASTER.



ISSUE NUMBER ORIGINAL

(1)





## NOTES:

MATERIAL: HOUSING: THERMOPLASTIC POLYESTER, UL94V-0 SHELL: STEEL, Sn or Ni PLATED CONTACT: COPPER ALLOY SEE ORDERING GUIDE FOR PLATING

OPERATING TEMPERATURE: -55°C ~ 125°C

SIGNAL CONTACT CURRENT RATING: 5A PER CONTACT SIGNAL CONTACT RESISTANCE: 10mQ MAX. INSULATOR RESISTANCE: 5000MΩ min. DIELECTRIC WITHSTANDING VOLTAGE: 1000V AC rms



|                                      | SW REFERENCE NO.: 629 COMBO ASSEMBLY                                                                                                  |                                 |                  |       |
|--------------------------------------|-----------------------------------------------------------