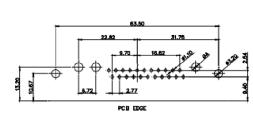

| PART NUMBER: 629-13W            | 3240-7T5           | 1     |

5W5 Female



8W8 Female



17W/2 Mala







PCB EDGE



THIS IS A C.A.D. GENERATED DRAWING TOLERANCE UNLESS OTHERWISE SPECIFIED DO NOT MAKE MANUAL REVISIONS TO MASTER.











25W3 Female



13W3 Male





25W3 Male





31.75

21.9

PCB EDGE

36W4 Female



13W6 Male





0.50

2.77

22,16

20.78

20.70

13.72

PCB EDGE

13W6 Female

24.77

23.36

13W3 Female

.X ±0.25 .XX ±0.13 .XXX ±0.05

9W4 Female

## 43W2 Female



17W5 Male

COMPLIANT















|                                                                                                   |                                      |                                                                                                                                                                                                                | SW REFERENCE NO.: 629 COMBO ASSEMBLY |            |       |  |
|-------------------------------------------------------------------------------------------------