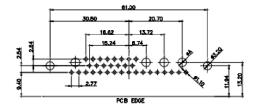

| PART NUMBER: 629-13W            | 3240-7T5           | 1     |

5W5 Female



8W8 Female



17W/2 Mala







PCB EDGE



THIS IS A C.A.D. GENERATED DRAWING TOLERANCE UNLESS OTHERWISE SPECIFIED DO NOT MAKE MANUAL REVISIONS TO MASTER.











25W3 Female



13W3 Male





25W3 Male





31.75

21.9

PCB EDGE

36W4 Female



13W6 Male





0.50

2.77

22,16

20.78

20.70

13.72

PCB EDGE

13W6 Female

24.77

23.36

13W3 Female

.X ±0.25 .XX ±0.13 .XXX ±0.05

9W4 Female

## 43W2 Female



17W5 Male

COMPLIANT















|                                                                                                   |                                      |                                                                                                                                                                                                                | SW REFERENCE NO.: 629 COMBO ASSEMBLY |            |       |  |
|---------------------------------------------------------------------------------------------------|--------------------------------------|-------------------------------------------