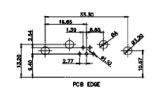

5W5 Female

8W8 Female

17W/2 Mala

PCB EDGE

THIS IS A C.A.D. GENERATED DRAWING TOLERANCE UNLESS OTHERWISE SPECIFIED DO NOT MAKE MANUAL REVISIONS TO MASTER.

25W3 Female

13W3 Male

25W3 Male