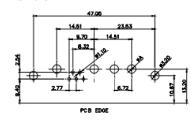

| PART NUMBER: 629-13W            | 3240-7T5           | 1     |

5W5 Female



8W8 Female



17W/2 Mala







PCB EDGE



THIS IS A C.A.D. GENERATED DRAWING TOLERANCE UNLESS OTHERWISE SPECIFIED DO NOT MAKE MANUAL REVISIONS TO MASTER.











25W3 Female



13W3 Male





25W3 Male





31.75

21.9

PCB EDGE

36W4 Female



13W6 Male





0.50

2.77

22,16

20.78

20.70

13.72

PCB EDGE

13W6 Female

24.77

23.36

13W3 Female

.X ±0.25 .XX ±0.13 .XXX ±0.05

9W4 Female

## 43W2 Female



17W5 Male

COMPLIANT















|                                                                                                   |                                      |                                                                                                                                                                                                                | SW REFERENCE NO.: 629 COMBO ASSEMBLY |            |       |  |
|---------------------------------------------------------------------------------------------------