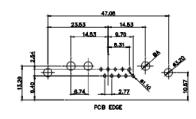

| PART NUMBER: 629-13W            | 3240-7T5           | 1     |

5W5 Female



8W8 Female



17W/2 Mala







PCB EDGE



THIS IS A C.A.D. GENERATED DRAWING TOLERANCE UNLESS OTHERWISE SPECIFIED DO NOT MAKE MANUAL REVISIONS TO MASTER.











25W3 Female



13W3 Male





25W3 Male





31.75

21.9

PCB EDGE

36W4 Female



13W6 Male





0.50

2.77

22,16

20.78

20.70

13.72

PCB EDGE

13W6 Female

24.77

23.36

13W3 Female

.X ±0.25 .XX ±0.13 .XXX ±0.05

9W4 Female

## 43W2 Female



17W5 Male

COMPLIANT















|                                                                                                   |                                      |                                                                                                                                                                                                                | SW REFERENCE NO.: 629 COMBO ASSEMBLY |            |       |  |
|---------------------------------------------------------------------------------------------------|---------------------------