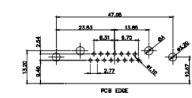

31.75

21.9

PCB EDGE

36W4 Female

13W6 Male

0.50

2.77

22,16

20.78

20.70

13.72

PCB EDGE

13W6 Female

24.77

23.36

13W3 Female