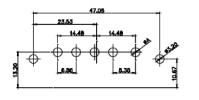

|
| YOUR CONNECTION TO QUALITY & SERVICE | SHALL NOT BE REPRODUCED, OR COPIED<br>OR USED AS THE BASIS FOR THE<br>MANUFACTURE OR SALE OF APPARATUS<br>WITHOUT WRITTEN PERMISSION. | DRAWING NUMBER: 629-13W3240-7T5 |                  | ISSUE |
|                                      |                                                                                                                                       | PART NUMBER: 629-13W            | 3240-7T5         | 1     |





THIS SERIES FULLY CONFORMS TO THE EUROPEAN UNION DIRECTIVES 2011/65/EU FOR RoHS COMPLIANCY.





THIS IS A C.A.D. GENERATED DRAWING DO NOT MAKE MANUAL REVISIONS TO MASTER.



2W2 / 2WK2

3W3 / 3WK3

5W1 Male/Female

7W2 Male/Female

11W1 Male/Female





**ISSUE NUMBER** 

ORIGINAL

 $\overline{(1)}$ 

5W5 Male



PCB EDGE

8W8 Male



PCB EDGE



PCB EDGE

PCB EDGE



21W4 Male/Female



21W1 Male/Female



|  |                                        | SW REFERENCE NO.: 629 COMBO ASSEMBLY