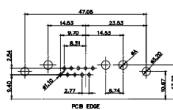

| PART NUMBER: 629-13W            | 3240-7T5           | 1     |

5W5 Female



8W8 Female



17W/2 Mala







PCB EDGE



THIS IS A C.A.D. GENERATED DRAWING TOLERANCE UNLESS OTHERWISE SPECIFIED DO NOT MAKE MANUAL REVISIONS TO MASTER.











25W3 Female



13W3 Male





25W3 Male





31.75

21.9

PCB EDGE

36W4 Female



13W6 Male





0.50

2.77

22,16

20.78

20.70

13.72

PCB EDGE

13W6 Female

24.77

23.36

13W3 Female

.X ±0.25 .XX ±0.13 .XXX ±0.05

9W4 Female

## 43W2 Female



17W5 Male

COMPLIANT















|                                                                                                   |                                      |                                                                                                                                                                                                                | SW REFERENCE NO.: 629 COMBO ASSEMBLY |            |       |  |
|---------------------------------------------------------------------------------------------------|--------------------------------------|-----