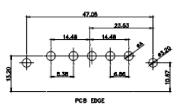

| PART NUMBER: 629-13W            | 3240-7T5           | 1     |

5W5 Female



8W8 Female



17W/2 Mala







PCB EDGE



THIS IS A C.A.D. GENERATED DRAWING TOLERANCE UNLESS OTHERWISE SPECIFIED DO NOT MAKE MANUAL REVISIONS TO MASTER.











25W3 Female



13W3 Male





25W3 Male





31.75

21.9

PCB EDGE

36W4 Female



13W6 Male





0.50

2.77

22,16

20.78

20.70

13.72

PCB EDGE

13W6 Female

24.77

23.36

13W3 Female

.X ±0.25 .XX ±0.13 .XXX ±0.05

9W4 Female

## 43W2 Female



17W5 Male

COMPLIANT















|                                                                                                   |                                      |