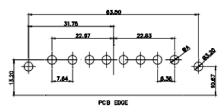

TO QUALITY & SERVICE | SHALL NOT BE REPRODUCED, OR COPIED<br>OR USED AS THE BASIS FOR THE<br>MANUFACTURE OR SALE OF APPARATUS<br>WITHOUT WRITTEN PERMISSION. | DRAWING NUMBER: 629-13W3240-7T5 |                  | ISSUE |
|                                      |                                                                                                                                       | PART NUMBER: 629-13W            | 3240-7T5         | 1     |





THIS SERIES FULLY CONFORMS TO THE EUROPEAN UNION DIRECTIVES 2011/65/EU FOR RoHS COMPLIANCY.





THIS IS A C.A.D. GENERATED DRAWING DO NOT MAKE MANUAL REVISIONS TO MASTER.



2W2 / 2WK2

3W3 / 3WK3

5W1 Male/Female

7W2 Male/Female

11W1 Male/Female





**ISSUE NUMBER** 

ORIGINAL

 $\overline{(1)}$ 

5W5 Male



PCB EDGE

8W8 Male



PCB EDGE



PCB EDGE

PCB EDGE



21W4 Male/Female



21W1 Male/Female



|  |                                        | SW REFERENCE NO.: 629 COMBO ASSEMBLY