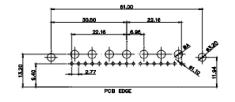

| SCALE: (IN C.A.D. 1:1)          | SHEET 1 OF       | 4     |
| YOUR CONNECTION TO QUALITY & SERVICE | SHALL NOT BE REPRODUCED, OR COPIED<br>OR USED AS THE BASIS FOR THE<br>MANUFACTURE OR SALE OF APPARATUS<br>WITHOUT WRITTEN PERMISSION. | DRAWING NUMBER: 629-13W3240-7T5 |                  | ISSUE |
|                                      |                                                                                                                                       | PART NUMBER: 629-13W            | 3240-7T5         | 1     |





THIS SERIES FULLY CONFORMS TO THE EUROPEAN UNION DIRECTIVES 2011/65/EU FOR RoHS COMPLIANCY.





THIS IS A C.A.D. GENERATED DRAWING DO NOT MAKE MANUAL REVISIONS TO MASTER.



2W2 / 2WK2

3W3 / 3WK3

5W1 Male/Female

7W2 Male/Female

11W1 Male/Female





**ISSUE NUMBER** 

ORIGINAL

 $\overline{(1)}$ 

5W5 Male



PCB EDGE

8W8 Male



PCB EDGE



PCB EDGE

PCB EDGE



21W4 Male/Female



21W1 Male/Female



|  |                                        | SW REFERENCE NO.: 629 COMBO ASSEMBLY