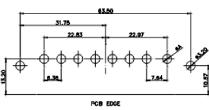

| PART NUMBER: 629-13W            | 3240-7T5           | 1     |

5W5 Female



8W8 Female



17W/2 Mala







PCB EDGE



THIS IS A C.A.D. GENERATED DRAWING TOLERANCE UNLESS OTHERWISE SPECIFIED DO NOT MAKE MANUAL REVISIONS TO MASTER.











25W3 Female



13W3 Male





25W3 Male





31.75

21.9

PCB EDGE

36W4 Female



13W6 Male





0.50

2.77

22,16

20.78

20.70

13.72

PCB EDGE

13W6 Female

24.77

23.36

13W3 Female

.X ±0.25 .XX ±0.13 .XXX ±0.05

9W4 Female

## 43W2 Female



17W5 Male

COMPLIANT















|                                                                                                   |                                      |                                                                                                                                                                                                                | SW REFEREN