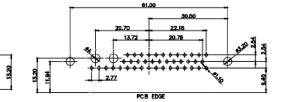

20.78

20.70

13.72

PCB EDGE

13W6 Female

24.77

23.36

13W3 Female

.X ±0.25 .XX ±0.13 .XXX ±0.05

9W4 Female