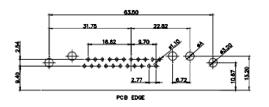

| PART NUMBER: 629-13W            | 3240-7T5           | 1     |

5W5 Female



8W8 Female



17W/2 Mala







PCB EDGE



THIS IS A C.A.D. GENERATED DRAWING TOLERANCE UNLESS OTHERWISE SPECIFIED DO NOT MAKE MANUAL REVISIONS TO MASTER.











25W3 Female



13W3 Male





25W3 Male





31.75

21.9

PCB EDGE

36W4 Female



13W6 Male





0.50

2.77

22,16

20.78

20.70

13.72

PCB EDGE

13W6 Female

24.77

23.36

13W3 Female

.X ±0.25 .XX ±0.13 .XXX ±0.05

9W4 Female

## 43W2 Female



17W5 Male

COMPLIANT















|                                                                                                   |                                      |                                                                                                                                                                                                                | SW REFERENCE NO.: 629 COMBO ASSEMBLY |            |       |  |
|---------------------------------------------------------------------------------------------------|--------------