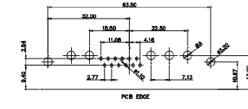

5W5 Female

8W8 Female

17W/2 Mala

PCB EDGE

THIS IS A C.A.D. GENERATED DRAWING TOLERANCE UNLESS OTHERWISE SPECIFIED DO NOT MAKE MANUAL REVISIONS TO MASTER.

25W3 Female

13W3 Male

25W3 Male

31.75

21.9

PCB EDGE

36W4 Female

13W6 Male

0.50

2.77

22,16