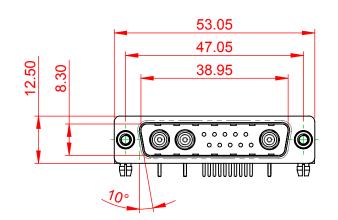

THIS IS A C.A.D. GENERATED DRAWING DO NOT MAKE MANUAL REVISIONS TO MASTER.



ISSUE NUMBER ORIGINAL

(1)





## NOTES:

MATERIAL: HOUSING: THERMOPLASTIC POLYESTER, UL94V-0 SHELL: STEEL, Sn or Ni PLATED CONTACT: COPPER ALLOY SEE ORDERING GUIDE FOR PLATING

OPERATING TEMPERATURE: -55°C ~ 125°C

SIGNAL CONTACT CURRENT RATING: 5A PER CONTACT SIGNAL CONTACT RESISTANCE: 10mQ MAX. INSULATOR RESISTANCE: 5000MΩ min. DIELECTRIC WITHSTANDING VOLTAGE: 1000V AC rms



|                                      | SW REFERENCE NO.: 629 COMBO ASSEMBLY                                                                                                  |                                 |                  |       |
|--------------------------------------|---------------------------------------------------------------------------------------------------------------------------------------|-------------------------------