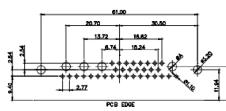

| PART NUMBER: 629-13W            | 3240-7T5           | 1     |

5W5 Female



8W8 Female



17W/2 Mala







PCB EDGE



THIS IS A C.A.D. GENERATED DRAWING TOLERANCE UNLESS OTHERWISE SPECIFIED DO NOT MAKE MANUAL REVISIONS TO MASTER.











25W3 Female



13W3 Male





25W3 Male





31.75

21.9

PCB EDGE

36W4 Female



13W6 Male





0.50

2.77

22,16

20.78

20.70

13.72

PCB EDGE

13W6 Female

24.77

23.36

13W3 Female

.X ±0.25 .XX ±0.13 .XXX ±0.05

9W4 Female

## 43W2 Female



17W5 Male

COMPLIANT















|                                                                                                   |                                      |                                                                                                                                                                                                                | SW REFERENCE NO.: 629 COMBO ASSEMBLY |            |       |  |
|---------------------------------------------------------------------------------------------------|--------------------------------------|---