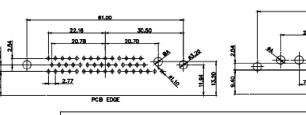

5W5 Female

8W8 Female

17W/2 Mala

PCB EDGE

THIS IS A C.A.D. GENERATED DRAWING TOLERANCE UNLESS OTHERWISE SPECIFIED DO NOT MAKE MANUAL REVISIONS TO MASTER.

25W3 Female

13W3 Male

25W3 Male

31.75

21.9

PCB EDGE

36W4 Female

13W6 Male

0.50

2.77

22,16