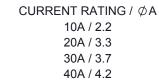

## NOTES:

MATERIAL: HOUSING: THERMOPLASTIC POLYESTER, UL94V-0 SHELL: STEEL, Sn or Ni PLATED CONTACT: COPPER ALLOY SEE ORDERING GUIDE FOR PLATING

OPERATING TEMPERATURE: -55°C ~ 125°C

SIGNAL CONTACT CURRENT RATING: 5A PER CONTACT SIGNAL CONTACT RESISTANCE: 10mQ MAX. INSULATOR RESISTANCE: 5000MΩ min. DIELECTRIC WITHSTANDING VOLTAGE: 1000V AC rms