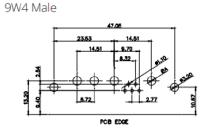

| PART NUMBER: 629-13W            | 3240-7T5           | 1     |

5W5 Female



8W8 Female



17W/2 Mala







PCB EDGE



THIS IS A C.A.D. GENERATED DRAWING TOLERANCE UNLESS OTHERWISE SPECIFIED DO NOT MAKE MANUAL REVISIONS TO MASTER.











25W3 Female



13W3 Male





25W3 Male





31.75

21.9

PCB EDGE

36W4 Female



13W6 Male





0.50

2.77

22,16

20.78

20.70

13.72

PCB EDGE

13W6 Female

24.77

23.36

13W3 Female

.X ±0.25 .XX ±0.13 .XXX ±0.05

9W4 Female

## 43W2 Female



17W5 Male

COMPLIANT















|                                                                                                   |                                      |                                                                                                                                                                                                                | SW REFERENCE NO.: 629 COMBO ASSEMBLY |            |       |  |
|-----------------------------------------------------------------------------------------------