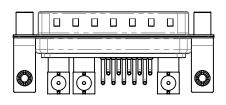

THIS IS A C.A.D. GENERATED DRAWING DO NOT MAKE MANUAL REVISIONS TO MASTER.

ISSUE NUMBER ORIGINAL

(1)

## NOTES:

MATERIAL: HOUSING: THERMOPLASTIC POLYESTER, UL94V-0 SHELL: STEEL, Sn or Ni PLATED CONTACT: COPPER ALLOY SEE ORDERING GUIDE FOR PLATING

OPERATING TEMPERATURE: -55°C ~ 125°C

SIGNAL CONTACT CURRENT RATING: 5A PER CONTACT SIGNAL CONTACT RESISTANCE: 10mQ MAX. INSULATOR RESISTANCE: 5000MΩ min. DIELECTRIC WITHSTANDING VOLTAGE: 1000V AC rms