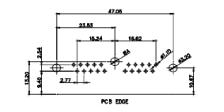

31.75

21.9

PCB EDGE

36W4 Female

13W6 Male

0.50

2.77

22,16

20.78

20.70

13.72

PCB EDGE

13W6 Female

24.77

23.36

13W3 Female