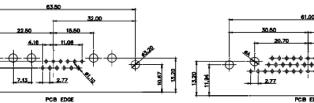

31.75

21.9

PCB EDGE

36W4 Female

13W6 Male

0.50

2.77

22,16

20.78

20.70

13.72

PCB EDGE

13W6 Female

24.77

23.36

13W3 Female