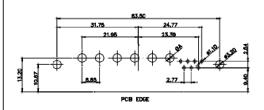

31.75

21.9

PCB EDGE

36W4 Female

13W6 Male

0.50

2.77

22,16

20.78

20.70

13.72

PCB EDGE

13W6 Female

24.77

23.36

13W3 Female