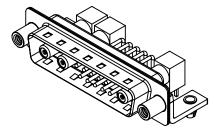

THIS IS A C.A.D. GENERATED DRAWING DO NOT MAKE MANUAL REVISIONS TO MASTER.

ISSUE NUMBER ORIGINAL

(1)

## NOTES:

MATERIAL: HOUSING: THERMOPLASTIC POLYESTER, UL94V-0 SHELL: STEEL, Sn or Ni PLATED CONTACT: COPPER ALLOY SEE ORDERING GUIDE FOR PLATING

OPERATING TEMPERATURE: -55°C ~ 125°C

SIGNAL CONTACT CURRENT RATING: 5A PER CONTACT SIGNAL CONTACT RESISTANCE: 10mQ MAX. INSULATOR RESISTANCE: 5000MΩ min. DIELECTRIC WITHSTANDING VOLTAGE: 1000V AC rms