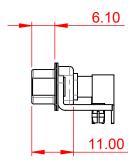

THIS IS A C.A.D. GENERATED DRAWING DO NOT MAKE MANUAL REVISIONS TO MASTER.



ISSUE NUMBER ORIGINAL

(1)





## NOTES:

MATERIAL: HOUSING: THERMOPLASTIC POLYESTER, UL94V-0 SHELL: STEEL, Sn or Ni PLATED CONTACT: COPPER ALLOY SEE ORDERING GUIDE FOR PLATING

OPERATING TEMPERATURE: -55°C ~ 125°C

SIGNAL CONTACT CURRENT RATING: 5A PER CONTACT SIGNAL CONTACT RESISTANCE: 10mQ MAX. INSULATOR RESISTANCE: 5000MΩ min. DIELECTRIC WITHSTANDING VOLTAGE: 1000V AC rms



|                                      | SW REFERENCE NO.: 629 COMBO ASSEMBLY                                                                                                  |                                 |                  |       |
|--------------------------------------|---------------------------------------------------------------------------------------------------------------------------------------|---------------------------------