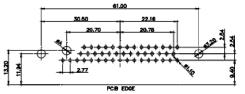

31.75

21.9

PCB EDGE

36W4 Female

13W6 Male

0.50

2.77

22,16

20.78

20.70

13.72

PCB EDGE

13W6 Female

24.77

23.36

13W3 Female