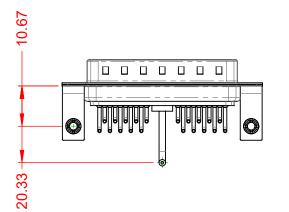

.X ±0.25 .XX ±0.13 .XXX ±0.05

**INSULATOR RESISTANCE:** DIELECTRIC WITHSTANDING VOLTAGE:

**OPERATING TEMPERATURE:** 

10A (CURRENT)

-55°C ~ 125°C

5000MΩ min.

1000V AC rms

|                    |                                                                    | SW REFERENCE NO.: 629 COMBO ASSEMBLY                                 |                        |                  |    |
|--------------------|--------------------------------------------------------------------|----------------------------------------------------------------------|------------------------|------------------|----|
|                    |                                                                    |                                                                      | DRAWN: C.B             | DATE: JAN. 01/20 | 19 |
|                    |                                                                    |                                                                      | CHECKED:               | DATE:            |    |
| )                  | EDAC INC                                                           | THESE DRAWINGS AND SPECIFICATIONS<br>ARE THE PROPERTY OF EDAC INCAND | SCALE: (IN C.A.D. 1:1) | SHEET 1 OF       | 2  |
| s toronto, ontario | SHALL NOT BE REPRODUCED, OR COPIED<br>OR USED AS THE BASIS FOR THE | DRAWING NUMBER: 629-21W1250-1N3                                      |                        | ISSUE            |    |
|                    | YOUR CONNECTION TO QUALITY & SERVICE                               | MANUFACTURE OR SALE OF APPARATUS<br>WITHOUT WRITTEN PERMISSION.      | PART NUMBER: 629-21W   | 1250-1N3         | 1  |