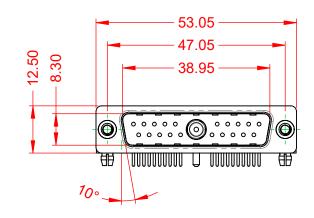

.X ±0.25 .XX ±0.13 .XXX ±0.05

**INSULATOR RESISTANCE:** DIELECTRIC WITHSTANDING VOLTAGE:

**OPERATING TEMPERATURE:** 

10A (CURRENT)

-55°C ~ 125°C

5000MΩ min.

1000V AC rms

|                    |                                                                    | SW REFERENCE NO.: 629 COMBO ASSEMBLY                                 |                        |                  |    |
|--------------------|--------------------------------------------------------------------|----------------------------------------------------------------------|------------------------|------------------|----|
|                    |                                                                    |                                                                      | DRAWN: C.B             | DATE: JAN. 01/20 | 19 |
|                    |                                                                    |                                                                      | CHECKED:               | DATE:            |    |
| )                  | EDAC INC                                                           | THESE DRAWINGS AND SPECIFICATIONS<br>ARE THE PROPERTY OF EDAC INCAND | SCALE: (IN C.A.D. 1:1) | SHEET 1 OF       | 2  |
| s toronto, ontario | SHALL NOT BE REPRODUCED, OR COPIED<br>OR USED AS THE BASIS FOR THE | DRAWING NUMBER: 629-21W1250-1N3                                      |                        | ISSUE            |    |
|                    | YOUR CONNECTION TO QUALITY & SERVICE                               | MANUFACTURE OR SALE OF APPARATUS<br>WITHOUT WRITTEN PERMISSION.      | PART NUMBER: 629-21W   | 1250-1N3         | 1  |