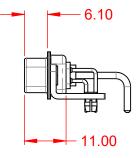

.X ±0.25 .XX ±0.13 .XXX ±0.05

**INSULATOR RESISTANCE:** DIELECTRIC WITHSTANDING VOLTAGE:

**OPERATING TEMPERATURE:** 

10A (CURRENT)

-55°C ~ 125°C

5000MΩ min.

1000V AC rms

|                    |                                                                    | SW REFERENCE NO.: 629 COMBO ASSEMBLY                                 |                        |                  |    |
|--------------------|--------------------------------------------------------------------|----------------------------------------------------------------------|------------------------|------------------|----|
|                    |                                                                    |                                                                      | DRAWN: C.B             | DATE: JAN. 01/20 | 19 |
|                    |                                                                    |                                                                      | CHECKED:               | DATE:            |    |
| )                  | EDAC INC                                                           | THESE DRAWINGS AND SPECIFICATIONS<br>ARE THE PROPERTY OF EDAC INCAND | SCALE: (IN C.A.D. 1:1) | SHEET 1 OF       | 2  |
| s toronto, ontario | SHALL NOT BE REPRODUCED, OR COPIED<br>OR USED AS THE BASIS FOR THE | DRAWING NUMBER: 629-21W1250-1N3                                      |                        | ISSUE            |    |
|                    | YOUR CONNECTION TO QUALITY & SERVICE                               | MANUFACTURE OR SALE OF APPARATUS<br>WITHOUT WRITTEN PERMISSION.      | PART NUMBER: 629-21W   | 1250-1N3         | 1  |