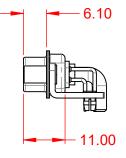

.X ±0.25 .XX ±0.13 .XXX ±0.05

**INSULATOR RESISTANCE:** DIELECTRIC WITHSTANDING VOLTAGE:

**OPERATING TEMPERATURE:** 

-55°C ~ 125°C

5000MΩ min.

1000V AC rms

|                                        | COMBINATION D-SUB                                                                                                                           |                                                                 | SW REFERENCE NO.: 629 COMBO ASSEMBLY |                  |    |
|----------------------------------------|---------------------------------------------------------------------------------------------------------------------------------------------|-----------------------------------------------------------------|--------------------------------------|------------------|----|
|                                        |                                                                                                                                             |                                                                 | DRAWN: C.B                           | DATE: JAN. 01/20 | 19 |
|                                        |                                                                                                                                             |                                                                 | CHECKED:                             | DATE:            |    |
| EDAC INC<br>TORONTO, ONTARIO<br>CANADA | THESE DRAWINGS AND SPECIFICATIONS<br>ARE THE PROPERTY OF EDAC INC.,AND<br>SHALL NOT BE REPRODUCED,OR COPIED<br>OR USED AS THE BASIS FOR THE | SCALE: (IN C.A.D. 1:1)                                          | SHEET 1 OF                           | 2                |    |
|                                        |                                                                                                                                             | DRAWING NUMBER: 629-21W1640-4N5                                 |                                      | ISSUE            |    |
| YOUR CON                               | YOUR CONNECTION TO QUALITY & SERVICE                                                                                                        | MANUFACTURE OR SALE OF APPARATUS<br>WITHOUT WRITTEN PERMISSION. | PART NUMBER: 629-21W <sup>2</sup>    | 1640-4N5         | 1  |