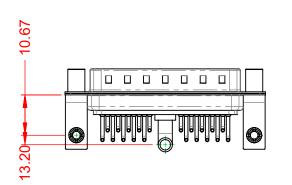

.X ±0.25 .XX ±0.13 .XXX ±0.05

**INSULATOR RESISTANCE:** DIELECTRIC WITHSTANDING VOLTAGE:

**OPERATING TEMPERATURE:** 

-55°C ~ 125°C

5000MΩ min.

1000V AC rms

|                                        | COMBINATION D-SUB                                                                                                                           |                                                                 | SW REFERENCE NO.: 629 COMBO ASSEMBLY |                  |    |
|----------------------------------------|---------------------------------------------------------------------------------------------------------------------------------------------|-----------------------------------------------------------------|--------------------------------------|------------------|----|
|                                        |                                                                                                                                             |                                                                 | DRAWN: C.B                           | DATE: JAN. 01/20 | 19 |
|                                        |                                                                                                                                             |                                                                 | CHECKED:                             | DATE:            |    |
| EDAC INC<br>TORONTO, ONTARIO<br>CANADA | THESE DRAWINGS AND SPECIFICATIONS<br>ARE THE PROPERTY OF EDAC INC.,AND<br>SHALL NOT BE REPRODUCED,OR COPIED<br>OR USED AS THE BASIS FOR THE | SCALE: (IN C.A.D. 1:1)                                          | SHEET 1 OF                           | 2                |    |
|                                        |                                                                                                                                             | DRAWING NUMBER: 629-21W1640-4N5                                 |                                      | ISSUE            |    |
| YOUR CON                               | YOUR CONNECTION TO QUALITY & SERVICE                                                                                                        | MANUFACTURE OR SALE OF APPARATUS<br>WITHOUT WRITTEN PERMISSION. | PART NUMBER: 629-21W <sup>2</sup>    | 1640-4N5         | 1  |