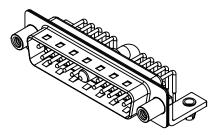

## NOTES:

MATERIAL: HOUSING: SHELL: CONTACT:

THERMOPLASTIC POLYESTER, UL94V-0 STEEL, NICKEL PLATED COPPER ALLOY, 30µ" GOLD PLATED

40A (CURRENT) POWER/CO-AX CONTACT RATING: (IF PRESENT) SIGNAL CONTACT CURRENT RATING: 5A PER CONTACT SIGNAL CONTACT RESISTANCE:  $10m\Omega$  MAX.