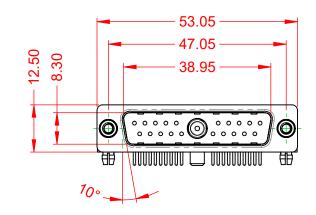

.X ±0.25 .XX ±0.13 .XXX ±0.05

**INSULATOR RESISTANCE:** DIELECTRIC WITHSTANDING VOLTAGE:

**OPERATING TEMPERATURE:** 

-55°C ~ 125°C

5000MΩ min.

1000V AC rms

|                                        | COMBINATION D-SUB                                                                                                                           |                                                                 | SW REFERENCE NO.: 629 COMBO ASSEMBLY |                  |    |
|----------------------------------------|---------------------------------------------------------------------------------------------------------------------------------------------|-----------------------------------------------------------------|--------------------------------------|------------------|----|
|                                        |                                                                                                                                             |                                                                 | DRAWN: C.B                           | DATE: JAN. 01/20 | 19 |
|                                        |                                                                                                                                             |                                                                 | CHECKED:                             | DATE:            |    |
| EDAC INC<br>TORONTO, ONTARIO<br>CANADA | THESE DRAWINGS AND SPECIFICATIONS<br>ARE THE PROPERTY OF EDAC INC.,AND<br>SHALL NOT BE REPRODUCED,OR COPIED<br>OR USED AS THE BASIS FOR THE | SCALE: (IN C.A.D. 1:1)                                          | SHEET 1 OF                           | 2                |    |
|                                        |                                                                                                                                             | DRAWING NUMBER: 629-21W1640-4N5                                 |                                      | ISSUE            |    |
| YOUR CON                               | YOUR CONNECTION TO QUALITY & SERVICE                                                                                                        | MANUFACTURE OR SALE OF APPARATUS<br>WITHOUT WRITTEN PERMISSION. | PART NUMBER: 629-21W <sup>2</sup>    | 1640-4N5         | 1  |