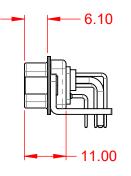

.XX ±0.13 .XXX ±0.05

|                                      | COMBINATION D-SUB                                                                                                                     |                        | COMBO ASSEMBLY   |       |
|--------------------------------------|---------------------------------------------------------------------------------------------------------------------------------------|------------------------|------------------|-------|
| COMBINATION                          |                                                                                                                                       |                        | DATE: JAN. 01/20 | 19    |
|                                      |                                                                                                                                       |                        | DATE:            |       |
|                                      | THESE DRAWINGS AND SPECIFICATIONS<br>ARE THE PROPERTY OF EDAC INC.,AND                                                                | SCALE: (IN C.A.D. 1:1) | SHEET 1 OF       | 2     |
| TORONTO, ONTARIO<br>CANADA           | SHALL NOT BE REPRODUCED, OR COPIED<br>OR USED AS THE BASIS FOR THE<br>MANUFACTURE OR SALE OF APPARATUS<br>WITHOUT WRITTEN PERMISSION. | DRAWING NUMBER: 629-36 | V4640-1N6        | ISSUE |
| YOUR CONNECTION TO QUALITY & SERVICE |                                                                                                                                       | PART NUMBER: 629-36    | V4640-1N6        | 1     |