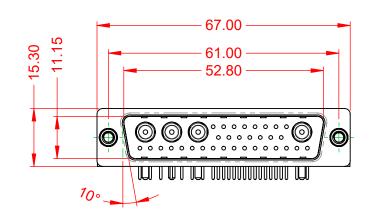

.XX ±0.13 .XXX ±0.05

|                                      | COMBINATION D-SUB                                                                                                                     |                        | COMBO ASSEMBLY   |       |
|--------------------------------------|---------------------------------------------------------------------------------------------------------------------------------------|------------------------|------------------|-------|
| COMBINATION                          |                                                                                                                                       |                        | DATE: JAN. 01/20 | 19    |
|                                      |                                                                                                                                       |                        | DATE:            |       |
|                                      | THESE DRAWINGS AND SPECIFICATIONS<br>ARE THE PROPERTY OF EDAC INC.,AND                                                                | SCALE: (IN C.A.D. 1:1) | SHEET 1 OF       | 2     |
| TORONTO, ONTARIO<br>CANADA           | SHALL NOT BE REPRODUCED, OR COPIED<br>OR USED AS THE BASIS FOR THE<br>MANUFACTURE OR SALE OF APPARATUS<br>WITHOUT WRITTEN PERMISSION. | DRAWING NUMBER: 629-36 | V4640-1N6        | ISSUE |
| YOUR CONNECTION TO QUALITY & SERVICE |                                                                                                                                       | PART NUMBER: 629-36    | V4640-1N6        | 1     |