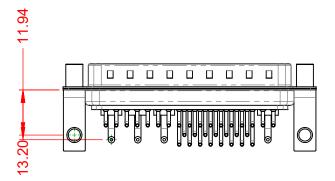

.XX ±0.13 .XXX ±0.05

|                                      | COMBINATION D-SUB                                                                                                                     |                        | COMBO ASSEMBLY   |       |
|--------------------------------------|---------------------------------------------------------------------------------------------------------------------------------------|------------------------|------------------|-------|
| COMBINATION                          |                                                                                                                                       |                        | DATE: JAN. 01/20 | 19    |
|                                      |                                                                                                                                       |                        | DATE:            |       |
|                                      | THESE DRAWINGS AND SPECIFICATIONS<br>ARE THE PROPERTY OF EDAC INC.,AND                                                                | SCALE: (IN C.A.D. 1:1) | SHEET 1 OF       | 2     |
| TORONTO, ONTARIO<br>CANADA           | SHALL NOT BE REPRODUCED, OR COPIED<br>OR USED AS THE BASIS FOR THE<br>MANUFACTURE OR SALE OF APPARATUS<br>WITHOUT WRITTEN PERMISSION. | DRAWING NUMBER: 629-36 | V4640-1N6        | ISSUE |
| YOUR CONNECTION TO QUALITY & SERVICE |                                                                                                                                       | PART NUMBER: 629-36    | V4640-1N6        | 1     |