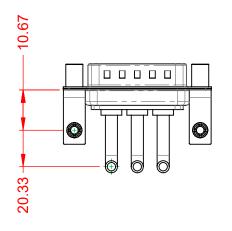

**INSULATOR RESISTANCE:** DIELECTRIC WITHSTANDING VOLTAGE:

5000MΩ min.

-55°C ~ 125°C

1000V AC rms

|                       |                           |                                                                                                                                                                                                                | SW REFERENCE NO.: 629 COMBO ASSEMBLY |                  |       |
|-----------------------|---------------------------|----------------------------------------------------------------------------------------------------------------------------------------------------------------------------------------------------------------|--------------------------------------|------------------|-------|
| C                     | COMBINATION D-SUB         |                                                                                                                                                                                                                |                                      | DATE: JAN. 01/20 | 19    |
|                       |                           |                                                                                                                                                                                                                | CHECKED:                             | DATE:            |       |
|                       | EDAC INC                  | THESE DRAWINGS AND SPECIFICATIONS<br>ARE THE PROPERTY OF EDAC INC.,AND<br>SHALL NOT BE REPRODUCED,OR COPIED<br>OR USED AS THE BASIS FOR THE<br>MANUFACTURE OR SALE OF APPARATUS<br>WITHOUT WRITTEN PERMISSION. | SCALE: (IN C.A.D. 1:1)               | SHEET 1 OF       | 2     |
|                       | ORONTO, ONTARIO<br>CANADA |                                                                                                                                                                                                                | DRAWING NUMBER: 629-3W3-650-3T5      |                  | ISSUE |
| YOUR CONNECTION TO QU | ) QUALITY & SERVICE       |                                                                                                                                                                                                                | PART NUMBER: 629-3W3                 | -650-3T5         | 1     |