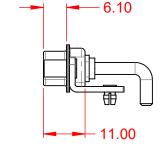

**INSULATOR RESISTANCE:** DIELECTRIC WITHSTANDING VOLTAGE:

5000MΩ min.

-55°C ~ 125°C

1000V AC rms

|                       |                           |                                                                                                                                                                                                                | SW REFERENCE NO.: 629 COMBO ASSEMBLY |                  |       |
|-----------------------|---------------------------|----------------------------------------------------------------------------------------------------------------------------------------------------------------------------------------------------------------|--------------------------------------|------------------|-------|
| C                     | COMBINATION D-SUB         |                                                                                                                                                                                                                |                                      | DATE: JAN. 01/20 | 19    |
|                       |                           |                                                                                                                                                                                                                | CHECKED:                             | DATE:            |       |
|                       | EDAC INC                  | THESE DRAWINGS AND SPECIFICATIONS<br>ARE THE PROPERTY OF EDAC INC.,AND<br>SHALL NOT BE REPRODUCED,OR COPIED<br>OR USED AS THE BASIS FOR THE<br>MANUFACTURE OR SALE OF APPARATUS<br>WITHOUT WRITTEN PERMISSION. | SCALE: (IN C.A.D. 1:1)               | SHEET 1 OF       | 2     |
|                       | ORONTO, ONTARIO<br>CANADA |                                                                                                                                                                                                                | DRAWING NUMBER: 629-3W3-650-3T5      |                  | ISSUE |
| YOUR CONNECTION TO QU | ) QUALITY & SERVICE       |                                                                                                                                                                                                                | PART NUMBER: 629-3W3                 | -650-3T5         | 1     |