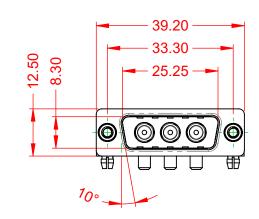

**INSULATOR RESISTANCE:** DIELECTRIC WITHSTANDING VOLTAGE:

5000MΩ min.

-55°C ~ 125°C

1000V AC rms

|                       |                           |                                                                                                                                                                                                                | SW REFERENCE NO.: 629 COMBO ASSEMBLY |                  |       |
|-----------------------|---------------------------|----------------------------------------------------------------------------------------------------------------------------------------------------------------------------------------------------------------|--------------------------------------|------------------|-------|
| C                     | COMBINATION D-SUB         |                                                                                                                                                                                                                |                                      | DATE: JAN. 01/20 | 19    |
|                       |                           |                                                                                                                                                                                                                | CHECKED:                             | DATE:            |       |
|                       | EDAC INC                  | THESE DRAWINGS AND SPECIFICATIONS<br>ARE THE PROPERTY OF EDAC INC.,AND<br>SHALL NOT BE REPRODUCED,OR COPIED<br>OR USED AS THE BASIS FOR THE<br>MANUFACTURE OR SALE OF APPARATUS<br>WITHOUT WRITTEN PERMISSION. | SCALE: (IN C.A.D. 1:1)               | SHEET 1 OF       | 2     |
|                       | ORONTO, ONTARIO<br>CANADA |                                                                                                                                                                                                                | DRAWING NUMBER: 629-3W3-650-3T5      |                  | ISSUE |
| YOUR CONNECTION TO QU | ) QUALITY & SERVICE       |                                                                                                                                                                                                                | PART NUMBER: 629-3W3                 | -650-3T5         | 1     |