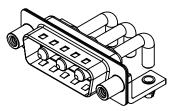

**INSULATOR RESISTANCE:** DIELECTRIC WITHSTANDING VOLTAGE:

5000MΩ min.

-55°C ~ 125°C

1000V AC rms

|                       |                           |                                                                                                                                                                                                                | SW REFERENCE NO.: 629 COMBO ASSEMBLY |                  |       |
|-----------------------|---------------------------|----------------------------------------------------------------------------------------------------------------------------------------------------------------------------------------------------------------|--------------------------------------|------------------|-------|
| C                     | COMBINATION D-SUB         |                                                                                                                                                                                                                |                                      | DATE: JAN. 01/20 | 19    |
|                       |                           |                                                                                                                                                                                                                | CHECKED:                             | DATE:            |       |
|                       | EDAC INC                  | THESE DRAWINGS AND SPECIFICATIONS<br>ARE THE PROPERTY OF EDAC INC.,AND<br>SHALL NOT BE REPRODUCED,OR COPIED<br>OR USED AS THE BASIS FOR THE<br>MANUFACTURE OR SALE OF APPARATUS<br>WITHOUT WRITTEN PERMISSION. | SCALE: (IN C.A.D. 1:1)               | SHEET 1 OF       | 2     |
|                       | ORONTO, ONTARIO<br>CANADA |                                                                                                                                                                                                                | DRAWING NUMBER: 629-3W3-650-3T5      |                  | ISSUE |
| YOUR CONNECTION TO QU | ) QUALITY & SERVICE       |                                                                                                                                                                                                                | PART NUMBER: 629-3W3                 | -650-3T5         | 1     |