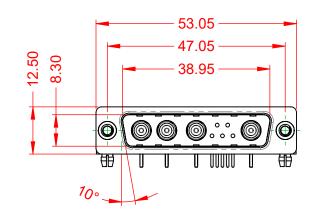

INSULATOR RESISTANCE: DIELECTRIC WITHSTANDING VOLTAGE:

**OPERATING TEMPERATURE:** 

5000MΩ min.

-55°C ~ 125°C

1000V AC rms

|                    | COMBINATION D-SUB          |                                                                                                                                             | SW REFERENCE NO.: 629 COMBO ASSEMBLY |                  |       |
|--------------------|----------------------------|---------------------------------------------------------------------------------------------------------------------------------------------|--------------------------------------|------------------|-------|
|                    |                            |                                                                                                                                             | DRAWN: C.B                           | DATE: JAN. 01/20 | 19    |
|                    |                            |                                                                                                                                             | CHECKED:                             | DATE:            |       |
|                    | EDAC INC                   | THESE DRAWINGS AND SPECIFICATIONS<br>ARE THE PROPERTY OF EDAC INC.,AND<br>SHALL NOT BE REPRODUCED,OR COPIED<br>OR USED AS THE BASIS FOR THE | SCALE: (IN C.A.D. 1:1)               | SHEET 1 OF       | 2     |
|                    | TORONTO, ONTARIO<br>CANADA |                                                                                                                                             | DRAWING NUMBER: 629-9W4              | -640-7TB         | ISSUE |
| YOUR CONNECTION TO | QUALITY & SERVICE          | MANUFACTURE OR SALE OF APPARATUS<br>WITHOUT WRITTEN PERMISSION.                                                                             | PART NUMBER: 629-9W4                 | -640-7TB         | 1     |