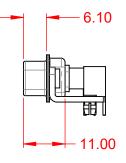

INSULATOR RESISTANCE: DIELECTRIC WITHSTANDING VOLTAGE:

**OPERATING TEMPERATURE:** 

5000MΩ min.

-55°C ~ 125°C

1000V AC rms

|                    | COMBINATION D-SUB          |                                                                                                                                             | SW REFERENCE NO.: 629 COMBO ASSEMBLY |                  |       |
|--------------------|----------------------------|---------------------------------------------------------------------------------------------------------------------------------------------|--------------------------------------|------------------|-------|
|                    |                            |                                                                                                                                             | DRAWN: C.B                           | DATE: JAN. 01/20 | 19    |
|                    |                            |                                                                                                                                             | CHECKED:                             | DATE:            |       |
|                    | EDAC INC                   | THESE DRAWINGS AND SPECIFICATIONS<br>ARE THE PROPERTY OF EDAC INC.,AND<br>SHALL NOT BE REPRODUCED,OR COPIED<br>OR USED AS THE BASIS FOR THE | SCALE: (IN C.A.D. 1:1)               | SHEET 1 OF       | 2     |
|                    | TORONTO, ONTARIO<br>CANADA |                                                                                                                                             | DRAWING NUMBER: 629-9W4              | -640-7TB         | ISSUE |
| YOUR CONNECTION TO | QUALITY & SERVICE          | MANUFACTURE OR SALE OF APPARATUS<br>WITHOUT WRITTEN PERMISSION.                                                                             | PART NUMBER: 629-9W4                 | -640-7TB         | 1     |