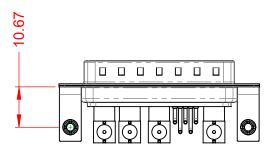

INSULATOR RESISTANCE: DIELECTRIC WITHSTANDING VOLTAGE:

**OPERATING TEMPERATURE:** 

5000MΩ min.

-55°C ~ 125°C

1000V AC rms

|                    | COMBINATION D-SUB          |                                                                                                                                             | SW REFERENCE NO.: 629 COMBO ASSEMBLY |                  |       |
|--------------------|----------------------------|---------------------------------------------------------------------------------------------------------------------------------------------|--------------------------------------|------------------|-------|
|                    |                            |                                                                                                                                             | DRAWN: C.B                           | DATE: JAN. 01/20 | 19    |
|                    |                            |                                                                                                                                             | CHECKED:                             | DATE:            |       |
|                    | EDAC INC                   | THESE DRAWINGS AND SPECIFICATIONS<br>ARE THE PROPERTY OF EDAC INC.,AND<br>SHALL NOT BE REPRODUCED,OR COPIED<br>OR USED AS THE BASIS FOR THE | SCALE: (IN C.A.D. 1:1)               | SHEET 1 OF       | 2     |
|                    | TORONTO, ONTARIO<br>CANADA |                                                                                                                                             | DRAWING NUMBER: 629-9W4              | -640-7TB         | ISSUE |
| YOUR CONNECTION TO | QUALITY & SERVICE          | MANUFACTURE OR SALE OF APPARATUS<br>WITHOUT WRITTEN PERMISSION.                                                                             | PART NUMBER: 629-9W4                 | -640-7TB         | 1     |