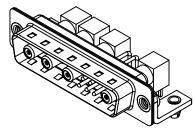

INSULATOR RESISTANCE: DIELECTRIC WITHSTANDING VOLTAGE:

**OPERATING TEMPERATURE:** 

5000MΩ min.

-55°C ~ 125°C

1000V AC rms

|                    | COMBINATION D-SUB          |                                                                                                                                             | SW REFERENCE NO.: 629 COMBO ASSEMBLY |                  |       |
|--------------------|----------------------------|---------------------------------------------------------------------------------------------------------------------------------------------|--------------------------------------|------------------|-------|
|                    |                            |                                                                                                                                             | DRAWN: C.B                           | DATE: JAN. 01/20 | 19    |
|                    |                            |                                                                                                                                             | CHECKED:                             | DATE:            |       |
|                    | EDAC INC                   | THESE DRAWINGS AND SPECIFICATIONS<br>ARE THE PROPERTY OF EDAC INC.,AND<br>SHALL NOT BE REPRODUCED,OR COPIED<br>OR USED AS THE BASIS FOR THE | SCALE: (IN C.A.D. 1:1)               | SHEET 1 OF       | 2     |
|                    | TORONTO, ONTARIO<br>CANADA |                                                                                                                                             | DRAWING NUMBER: 629-9W4              | -640-7TB         | ISSUE |
| YOUR CONNECTION TO | QUALITY & SERVICE          | MANUFACTURE OR SALE OF APPARATUS<br>WITHOUT WRITTEN PERMISSION.                                                                             | PART NUMBER: 629-9W4                 | -640-7TB         | 1     |