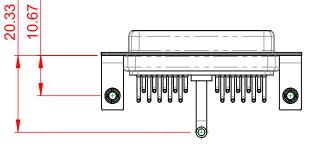

| COMBINATION D-SUB                                                              |                                                                                                                                                                                                                | SW REFERENCE NO.: 630 COMBO ASSEMBLY |                    |       |
|--------------------------------------------------------------------------------|----------------------------------------------------------------------------------------------------------------------------------------------------------------------------------------------------------------|--------------------------------------|--------------------|-------|
|                                                                                |                                                                                                                                                                                                                | DRAWN: C.B                           | DATE: JAN. 01/2019 |       |
|                                                                                |                                                                                                                                                                                                                | CHECKED: DATE:                       |                    |       |
| EDAG INC<br>TORONTO, ONTARIO<br>CANADA<br>YOUR CONNECTION TO QUALITY & SERVICE | THESE DRAWINGS AND SPECIFICATIONS<br>ARE THE PROPERTY OF EDAC INC.,AND<br>SHALL NOT BE REPRODUCED,OR COPIED<br>OR USED AS THE BASIS FOR THE<br>MANUFACTURE OR SALE OF APPARATUS<br>WITHOUT WRITTEN PERMISSION. | SCALE: (IN C.A.D. 1:1)               | SHEET 1 OF         | 2     |
|                                                                                |                                                                                                                                                                                                                | DRAWING NUMBER: 630-21W1250-2TB      |                    | ISSUE |
|                                                                                |                                                                                                                                                                                                                | PART NUMBER: 630-21W                 | 1250-2TB           | 1     |