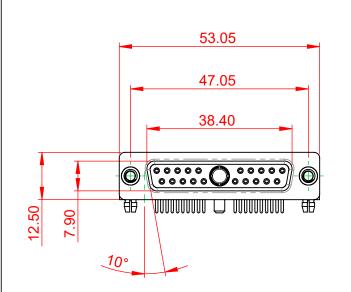

| COMBINATION D-SUB                                                              |                                                                                                                                                                                                                | SW REFERENCE NO.: 630 COMBO ASSEMBLY |                    |       |
|--------------------------------------------------------------------------------|----------------------------------------------------------------------------------------------------------------------------------------------------------------------------------------------------------------|--------------------------------------|--------------------|-------|
|                                                                                |                                                                                                                                                                                                                | DRAWN: C.B                           | DATE: JAN. 01/2019 |       |
|                                                                                |                                                                                                                                                                                                                | CHECKED: DATE:                       |                    |       |
| EDAG INC<br>TORONTO, ONTARIO<br>CANADA<br>YOUR CONNECTION TO QUALITY & SERVICE | THESE DRAWINGS AND SPECIFICATIONS<br>ARE THE PROPERTY OF EDAC INC.,AND<br>SHALL NOT BE REPRODUCED,OR COPIED<br>OR USED AS THE BASIS FOR THE<br>MANUFACTURE OR SALE OF APPARATUS<br>WITHOUT WRITTEN PERMISSION. | SCALE: (IN C.A.D. 1:1)               | SHEET 1 OF         | 2     |
|                                                                                |                                                                                                                                                                                                                | DRAWING NUMBER: 630-21W1250-2TB      |                    | ISSUE |
|                                                                                |                                                                                                                                                                                                                | PART NUMBER: 630-21W                 | 1250-2TB           | 1     |