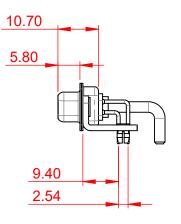

| COMBINATION D-SUB                                                              |                                                                                                                                                                                                                | SW REFERENCE NO.: 630 COMBO ASSEMBLY |                    |       |
|--------------------------------------------------------------------------------|----------------------------------------------------------------------------------------------------------------------------------------------------------------------------------------------------------------|--------------------------------------|--------------------|-------|
|                                                                                |                                                                                                                                                                                                                | DRAWN: C.B                           | DATE: JAN. 01/2019 |       |
|                                                                                |                                                                                                                                                                                                                | CHECKED: DATE:                       |                    |       |
| EDAG INC<br>TORONTO, ONTARIO<br>CANADA<br>YOUR CONNECTION TO QUALITY & SERVICE | THESE DRAWINGS AND SPECIFICATIONS<br>ARE THE PROPERTY OF EDAC INC.,AND<br>SHALL NOT BE REPRODUCED,OR COPIED<br>OR USED AS THE BASIS FOR THE<br>MANUFACTURE OR SALE OF APPARATUS<br>WITHOUT WRITTEN PERMISSION. | SCALE: (IN C.A.D. 1:1)               | SHEET 1 OF         | 2     |
|                                                                                |                                                                                                                                                                                                                | DRAWING NUMBER: 630-21W1250-2TB      |                    | ISSUE |
|                                                                                |                                                                                                                                                                                                                | PART NUMBER: 630-21W                 | 1250-2TB           | 1     |