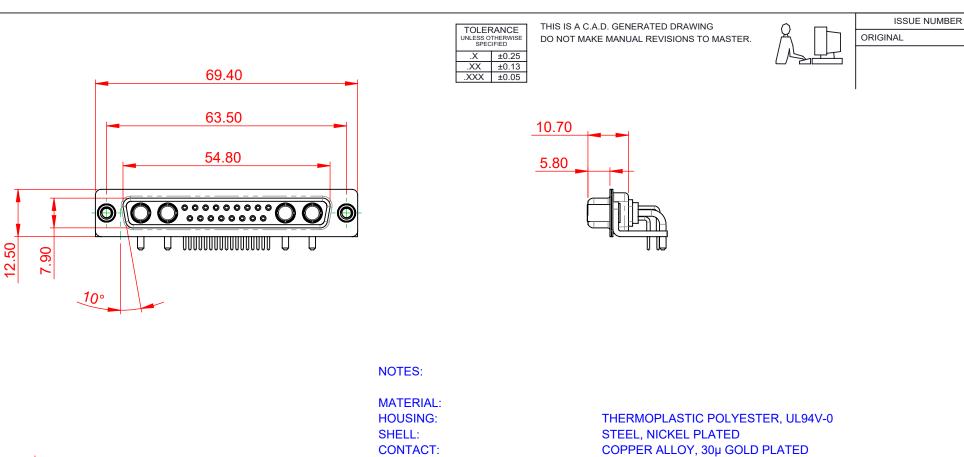

**OPERATING TEMPERATURE:** 

POWER/CO-AX CONTACT RATING: 10A (CURRENT) (IF PRESENT) SIGNAL CONTACT CURRENT RATING: 5A PER CONTACT

SIGNAL CONTACT RESISTANCE:  $10m\Omega$  MAX.

**INSULATOR RESISTANCE:** DIELECTRIC WITHSTANDING VOLTAGE: 5000MΩ min.

-55°C ~ 125°C

1000V AC rms

(1)

| COMBINATION D-SUB                      |                                                                                                                                                                                                                | SW REFERENCE NO.: 630 COMBO ASSEMBLY |                  |       |
|----------------------------------------|----------------------------------------------------------------------------------------------------------------------------------------------------------------------------------------------------------------|--------------------------------------|------------------|-------|
|                                        |                                                                                                                                                                                                                | DRAWN: C.B                           | DATE: JAN. 01/20 | 19    |
|                                        |                                                                                                                                                                                                                | CHECKED:                             | DATE:            |       |
| EDAC INC<br>TORONTO, ONTARIO<br>CANADA | THESE DRAWINGS AND SPECIFICATIONS<br>ARE THE PROPERTY OF EDAC INC.,AND<br>SHALL NOT BE REPRODUCED,OR COPIED<br>OR USED AS THE BASIS FOR THE<br>MANUFACTURE OR SALE OF APPARATUS<br>WITHOUT WRITTEN PERMISSION. | SCALE: (IN C.A.D. 1:1)               | SHEET 1 OF       | 2     |
|                                        |                                                                                                                                                                                                                | DRAWING NUMBER: 630-21W              | 4640-1NE         | ISSUE |
| YOUR CONNECTION TO QUALITY & SERVICE   |                                                                                                                                                                                                                | PART NUMBER: 630-21W                 | 4640-1NE         | 1     |

THIS SERIES FULLY CONFORMS TO THE EUROPEAN UNION DIRECTIVES 2011/65/EU FOR RoHS COMPLIANCY.

| SW REFERENCE NO .:     | 630 COMBO ASSEMBLY |
|------------------------|--------------------|
| DRAWN: C.B             | DATE: JAN. 01/2019 |
| CHECKED:               | DATE:              |
| SCALE: (IN C.A.D. 1:1) | SHEET 1 OF 2       |
|                        |                    |