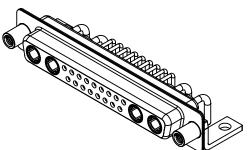

**OPERATING TEMPERATURE:** 

POWER/CO-AX CONTACT RATING: 10A (CURRENT) (IF PRESENT) SIGNAL CONTACT CURRENT RATING: 5A PER CONTACT

SIGNAL CONTACT RESISTANCE:  $10m\Omega$  MAX.

**INSULATOR RESISTANCE:** DIELECTRIC WITHSTANDING VOLTAGE: 5000MΩ min.

-55°C ~ 125°C

1000V AC rms

(1)

| COMBINATION D-SUB                      |                                                                                                                                                                                                                | SW REFERENCE NO.: 630 COMBO ASSEMBLY |                  |       |
|----------------------------------------|----------------------------------------------------------------------------------------------------------------------------------------------------------------------------------------------------------------|--------------------------------------|------------------|-------|
|                                        |                                                                                                                                                                                                                | DRAWN: C.B                           | DATE: JAN. 01/20 | 19    |
|                                        |                                                                                                                                                                                                                | CHECKED:                             | DATE:            |       |
| EDAC INC<br>TORONTO, ONTARIO<br>CANADA | THESE DRAWINGS AND SPECIFICATIONS<br>ARE THE PROPERTY OF EDAC INC.,AND<br>SHALL NOT BE REPRODUCED,OR COPIED<br>OR USED AS THE BASIS FOR THE<br>MANUFACTURE OR SALE OF APPARATUS<br>WITHOUT WRITTEN PERMISSION. | SCALE: (IN C.A.D. 1:1)               | SHEET 1 OF       | 2     |
|                                        |                                                                                                                                                                                                                | DRAWING NUMBER: 630-21W              | 4640-1NE         | ISSUE |
| YOUR CONNECTION TO QUALITY & SERVICE   |                                                                                                                                                                                                                | PART NUMBER: 630-21W                 | 4640-1NE         | 1     |

THIS SERIES FULLY CONFORMS TO THE EUROPEAN UNION DIRECTIVES 2011/65/EU FOR RoHS COMPLIANCY.

| SW REFERENCE NO .:     | 630 COMBO ASSEMBLY |
|------------------------|--------------------|
| DRAWN: C.B             | DATE: JAN. 01/2019 |
| CHECKED:               | DATE:              |
| SCALE: (IN C.A.D. 1:1) | SHEET 1 OF 2       |
|                        |                    |