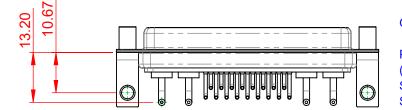

**OPERATING TEMPERATURE:** 

POWER/CO-AX CONTACT RATING: 10A (CURRENT) (IF PRESENT) SIGNAL CONTACT CURRENT RATING: 5A PER CONTACT

SIGNAL CONTACT RESISTANCE:  $10m\Omega$  MAX.

**INSULATOR RESISTANCE:** DIELECTRIC WITHSTANDING VOLTAGE: 5000MΩ min.

-55°C ~ 125°C

1000V AC rms

(1)

| COMBINATION D-SUB                      |                                                                                                                                                                                                                | SW REFERENCE NO.: 630 COMBO ASSEMBLY |                  |       |
|----------------------------------------|----------------------------------------------------------------------------------------------------------------------------------------------------------------------------------------------------------------|--------------------------------------|------------------|-------|
|                                        |                                                                                                                                                                                                                | DRAWN: C.B                           | DATE: JAN. 01/20 | 19    |
|                                        |                                                                                                                                                                                                                | CHECKED:                             | DATE:            |       |
| EDAC INC<br>TORONTO, ONTARIO<br>CANADA | THESE DRAWINGS AND SPECIFICATIONS<br>ARE THE PROPERTY OF EDAC INC.,AND<br>SHALL NOT BE REPRODUCED,OR COPIED<br>OR USED AS THE BASIS FOR THE<br>MANUFACTURE OR SALE OF APPARATUS<br>WITHOUT WRITTEN PERMISSION. | SCALE: (IN C.A.D. 1:1)               | SHEET 1 OF       | 2     |
|                                        |                                                                                                                                                                                                                | DRAWING NUMBER: 630-21W              | 4640-1NE         | ISSUE |
| YOUR CONNECTION TO QUALITY & SERVICE   |                                                                                                                                                                                                                | PART NUMBER: 630-21W                 | 4640-1NE         | 1     |

THIS SERIES FULLY CONFORMS TO THE EUROPEAN UNION DIRECTIVES 2011/65/EU FOR RoHS COMPLIANCY.

| SW REFERENCE NO .:     | 630 COMBO ASSEMBLY |
|------------------------|--------------------|
| DRAWN: C.B             | DATE: JAN. 01/2019 |
| CHECKED:               | DATE:              |
| SCALE: (IN C.A.D. 1:1) | SHEET 1 OF 2       |
|                        |                    |