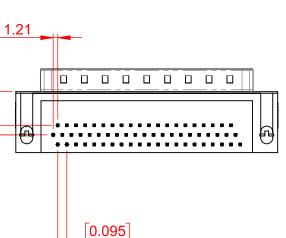

## 633 SERIES D-SUB CONNECTOR

 $11.43 \pm 0.25$ 

 $\begin{bmatrix} 0.10 \pm 0.01 \\ 2.54 \pm 0.25 \end{bmatrix}$ 

THESE DRAWINGS AND SPECIFICATIONS
ARE THE PROPERTY OF EDAC INC.,AND
SHALL NOT BE REPRODUCED,OR COPIED
OR USED AS THE BASIS FOR THE
MANUFACTURE OR SALE OF APPARATUS
WITHOUT WRITTEN PERMISSION.