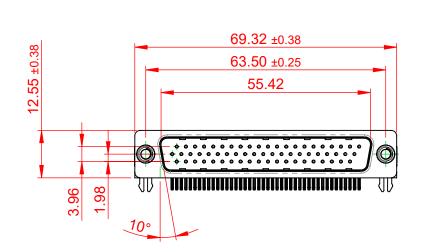

## 633 SERIES D-SUB CONNECTOR

 $11.43 \pm 0.25$ 

 $\begin{bmatrix} 0.10 \pm 0.01 \\ 2.54 \pm 0.25 \end{bmatrix}$ 

THESE DRAWINGS AND SPECIFICATIONS
ARE THE PROPERTY OF EDAC INC.,AND
SHALL NOT BE REPRODUCED,OR COPIED
OR USED AS THE BASIS FOR THE
MANUFACTURE OR SALE OF APPARATUS
WITHOUT WRITTEN PERMISSION.