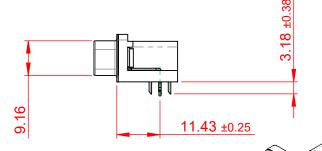

## 633 SERIES D-SUB CONNECTOR

 $11.43 \pm 0.25$ 

 $\begin{bmatrix} 0.10 \pm 0.01 \\ 2.54 \pm 0.25 \end{bmatrix}$ 

THESE DRAWINGS AND SPECIFICATIONS
ARE THE PROPERTY OF EDAC INC.,AND
SHALL NOT BE REPRODUCED,OR COPIED
OR USED AS THE BASIS FOR THE
MANUFACTURE OR SALE OF APPARATUS
WITHOUT WRITTEN PERMISSION.