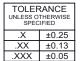

## 633 SERIES D-SUB CONNECTOR

 $11.43 \pm 0.25$ 

 $\begin{bmatrix} 0.10 \pm 0.01 \\ 2.54 \pm 0.25 \end{bmatrix}$ 

THESE DRAWINGS AND SPECIFICATIONS
ARE THE PROPERTY OF EDAC INC.,AND
SHALL NOT BE REPRODUCED,OR COPIED
OR USED AS THE BASIS FOR THE
MANUFACTURE OR SALE OF APPARATUS
WITHOUT WRITTEN PERMISSION.