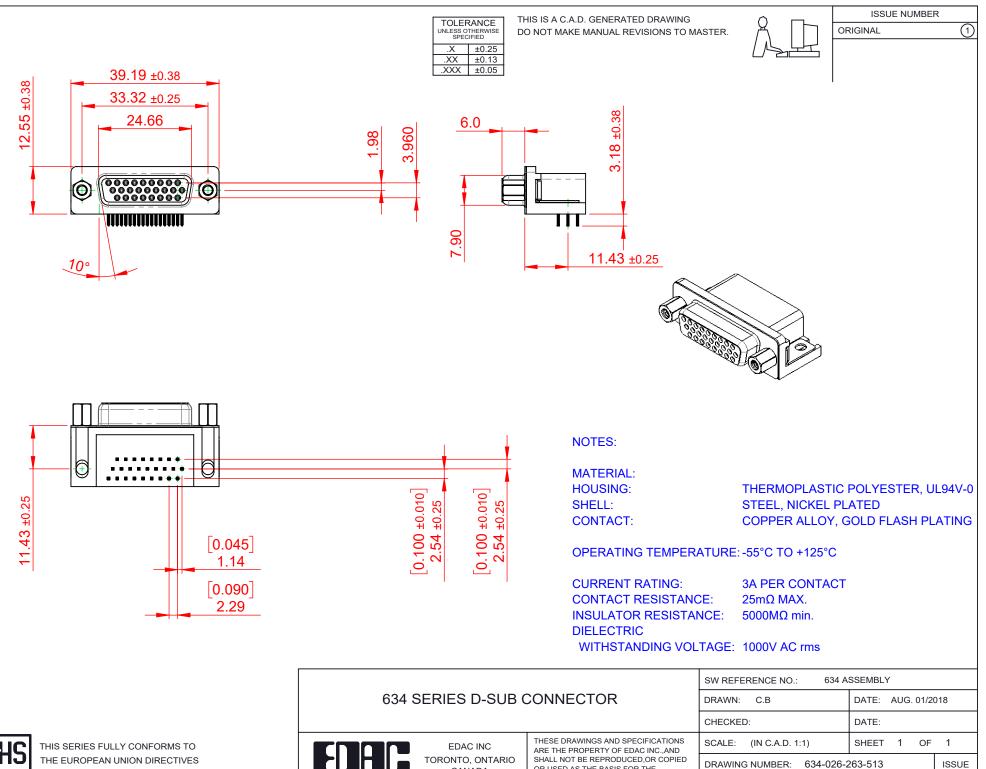

2011/65/EU FOR RoHS COMPLIANCY. COMPLIANT

|                                      | EDAC INC                   | THESE DRAWINGS AND SPECIFICATIONS<br>ARE THE PROPERTY OF EDAC INC.,AND<br>SHALL NOT BE REPRODUCED,OR COPIED<br>OR USED AS THE BASIS FOR THE | SCALE: (IN C.A |
|--------------------------------------|----------------------------|---------------------------------------------------------------------------------------------------------------------------------------------|----------------|
|                                      | TORONTO, ONTARIO<br>CANADA |                                                                                                                                             | DRAWING NUMB   |
| YOUR CONNECTION TO QUALITY & SERVICE |                            | MANUFACTURE OR SALE OF APPARATUS<br>WITHOUT WRITTEN PERMISSION.                                                                             | PART NUMBER:   |

| 1 | :1)       | SHEET   | 1 | OF | 1     |
|---|-----------|---------|---|----|-------|
|   | 634-026-2 | 263-513 |   |    | ISSUE |
|   | 634-026-2 | 263-513 |   |    | 1     |
|   |           |         |   |    |       |