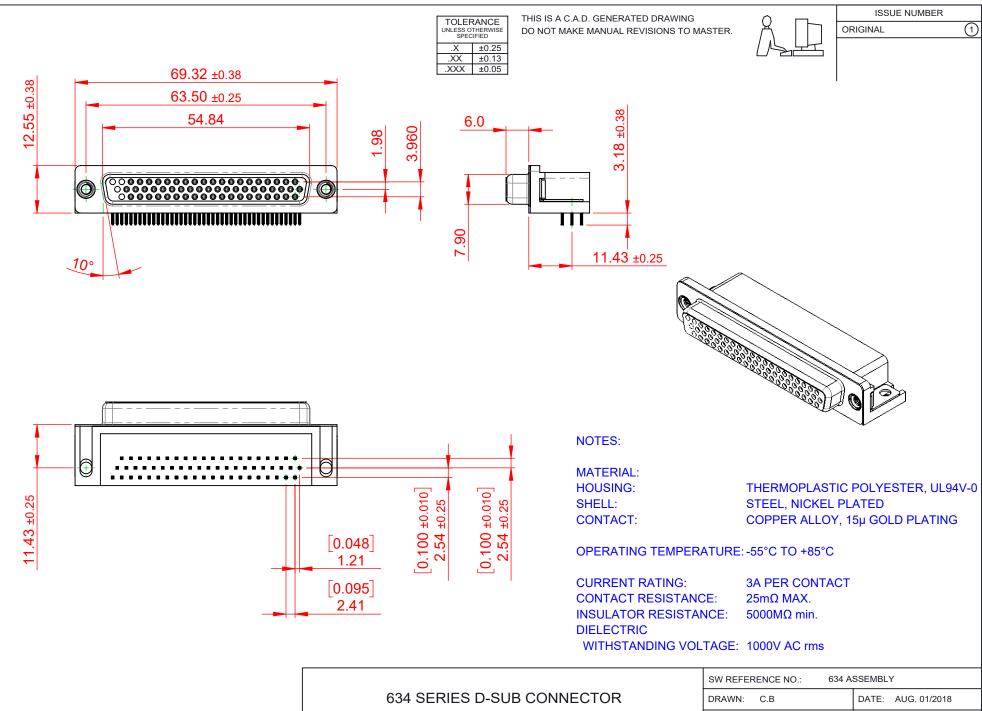

THIS SERIES FULLY CONFORMS TO THE EUROPEAN UNION DIRECTIVES 2011/65/EU FOR RoHS COMPLIANCY.

EDAC INC TORONTO, ONTARIO CANADA

THESE DRAWINGS AND SPECIFICATIONS ARE THE PROPERTY OF EDAC INC..AND SHALL NOT BE REPRODUCED, OR COPIED OR USED AS THE BASIS FOR THE MANUFACTURE OR SALE OF APPARATUS WITHOUT WRITTEN PERMISSION.

|  | SW REFERENCE NO.: 634 ASSEMBLY  |                    |       |
|--|---------------------------------|--------------------|-------|
|  | DRAWN: C.B                      | DATE: AUG. 01/2018 |       |
|  | CHECKED:                        | DATE:              |       |
|  | SCALE: (IN C.A.D. 1:1)          | SHEET 1 OF         | 1     |
|  | DRAWING NUMBER: 634-062-363-015 |                    | ISSUE |

634-062-363-015

PART NUMBER: