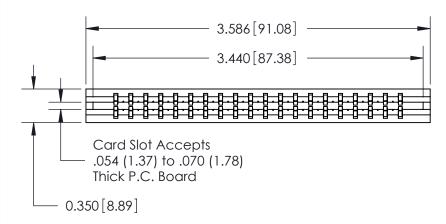

ISSUE NUMBER

ORIGINAL

Contact Information
525-P.C. Tail, High Point - Tail LG.=.190(4.83)
.156" (3.96mm) Contact Spacing x .200" (5.08mm) Row Spacing

ACAD REFERENCE NO.

**SECTION A-A** 

737-ENG MASTER

| 737 Series Ultra-Mate Card Edge Connector - Press Fit |
|-------------------------------------------------------|
| Down No wood on 727 040 EDE 00/                       |