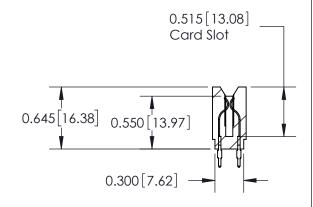

ISSUE NUMBER

ORIGINAL

Contact Information
525-P.C. Tail, High Point - Tail LG.=.190(4.83)
.156" (3.96mm) Contact Spacing x .200" (5.08mm) Row Spacing

ACAD REFERENCE NO.

**SECTION A-A** 

737-ENG MASTER

| 737 Series Ultra-Mate Card Edge Connector - Press Fit |
|-------------------------------------------------------|
| Down No wood on 727 040 EDE 00/                       |