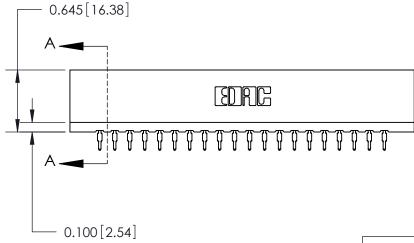

ISSUE NUMBER

ORIGINAL

Contact Information
525-P.C. Tail, High Point - Tail LG.=.190(4.83)
.156" (3.96mm) Contact Spacing x .200" (5.08mm) Row Spacing

ACAD REFERENCE NO.

**SECTION A-A** 

737-ENG MASTER

| 737 Series Ultra-Mate Card Edge Connector - Press Fit |
|-------------------------------------------------------|
| Down No wood on 727 040 EDE 00/                       |