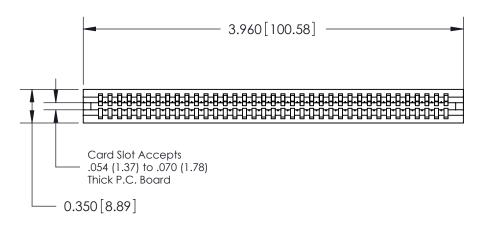

THIS IS A C.A.D. GENERATED DRAWING DO NOT MAKE MANUAL REVISIONS TO MASTER.

ISSUE NUMBER

ORIGINAL

Contact Information
540-Wire Wrap, Regular Point - Tail LG.=.560(14.22)
.100" (2.54mm) Contact Spacing x .200" (5.08mm) Row Spacing

ACAD REFERENCE NO.

J.LEE

DRAWN:

745 Series Ultra-Mate Card Edge Connector - Press Fit Part Number: 745-037-540-106 **EDAC INC** THESE DRAWINGS AND SPECIFICATIONS ARE THE PROPERTY OF EDAC INC.,AND TORONTO, ONTARIO SHALL NOT BE REPRODUCED, OR COPIED CANADA OR USED AS THE BASIS FOR THE