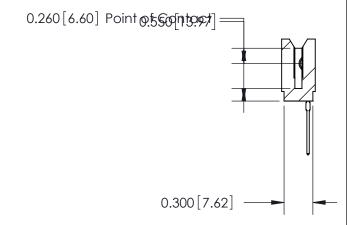

THIS IS A C.A.D. GENERATED DRAWING DO NOT MAKE MANUAL REVISIONS TO MASTER.

ISSUE NUMBER

ORIGINAL

Contact Information
540-Wire Wrap, Regular Point - Tail LG.=.560(14.22)
.100" (2.54mm) Contact Spacing x .200" (5.08mm) Row Spacing