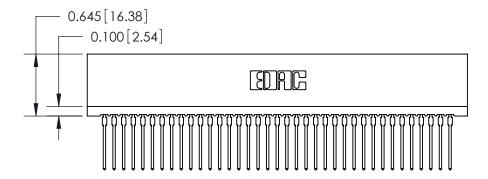

THIS IS A C.A.D. GENERATED DRAWING DO NOT MAKE MANUAL REVISIONS TO MASTER.

ISSUE NUMBER

ORIGINAL

Contact Information
540-Wire Wrap, Regular Point - Tail LG.=.560(14.22)
.100" (2.54mm) Contact Spacing x .200" (5.08mm) Row Spacing