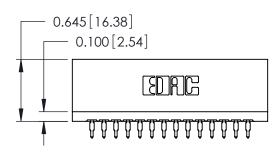

ORIGINAL

- 0.390[9.91]

Contact Information
525-P.C. Tail, High Point - Tail LG.=.175(4.45)
.125" (3.18mm) Contact Spacing x .250" (6.35mm) Row Spacing

| 746 Series Ultra-Mate Card Edge Connector - Press Fit                 |                                                                                                                                                                                                 |                | ACAD REFERENCE NO. |                 | 746-ENG MASTER |  |
|-----------------------------------------------------------------------|-------------------------------------------------------------------------------------------------------------------------------------------------------------------------------------------------|----------------|--------------------|-----------------|----------------|--|
|                                                                       |                                                                                                                                                                                                 | DRAWN:         | J.LEE              | DATE: AUG 20/09 |                |  |
| Part Number: 746-028-525-606                                          |                                                                                                                                                                                                 | CHECKED:       |                    | DATE:           |                |  |
| EDAC INC TORONTO, ONTARIO CANADA YOUR CONNECTION TO QUALITY & SERVICE | THESE DRAWINGS AND SPECIFICATIONS ARE THE PROPERTY OF EDAC INC.,AND SHALL NOT BE REPRODUCED,OR COPIED OR USED AS THE BASIS FOR THE MANUFACTURE OR SALE OF APPARATUS WITHOUT WRITTEN PERMISSION. | SCALE:         |                    | SHEET 1 OF 1    |                |  |
|                                                                       |                                                                                                                                                                                                 | DRAWING NUMBER |                    |                 | ISSUE          |  |
|                                                                       |                                                                                                                                                                                                 | 746-ENG MASTER |                    | 3               | 1              |  |
| YOUR CONNECTION TO QUALITY & SERVICE                                  |                                                                                                                                                                                                 |                |                    |                 |                |  |