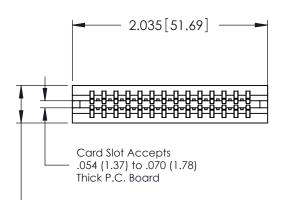

ORIGINAL

- 0.390[9.91]

Contact Information
525-P.C. Tail, High Point - Tail LG.=.175(4.45)
.125" (3.18mm) Contact Spacing x .250" (6.35mm) Row Spacing

| 746 Series Ultra-Mate Card Edge Connector - Press Fit                 |                                                                                                                                                                                                 |                | ACAD REFERENCE NO. |                 | 746-ENG MASTER |  |
|-----------------------------------------------------------------------|-------------------------------------------------------------------------------------------------------------------------------------------------------------------------------------------------|----------------|--------------------|-----------------|----------------|--|
|                                                                       |                                                                                                                                                                                                 | DRAWN:         | J.LEE              | DATE: AUG 20/09 |                |  |
| Part Number: 746-028-525-606                                          |                                                                                                                                                                                                 | CHECKED:       |                    | DATE:           |                |  |
| EDAC INC TORONTO, ONTARIO CANADA YOUR CONNECTION TO QUALITY & SERVICE | THESE DRAWINGS AND SPECIFICATIONS ARE THE PROPERTY OF EDAC INC.,AND SHALL NOT BE REPRODUCED,OR COPIED OR USED AS THE BASIS FOR THE MANUFACTURE OR SALE OF APPARATUS WITHOUT WRITTEN PERMISSION. | SCALE:         |                    | SHEET 1 OF 1    |                |  |
|                                                                       |                                                                                                                                                                                                 | DRAWING NUMBER |                    |                 | ISSUE          |  |
|                                                                       |                                                                                                                                                                                                 | 746-ENG MASTER |                    | 3               | 1              |  |
| YOUR CONNECTION TO QUALITY & SERVICE                                  |                                                                                                                                                                                                 |                |                    |                 |                |  |