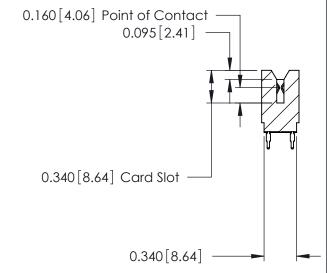

ORIGINAL

- 0.390[9.91]

Contact Information
525-P.C. Tail, High Point - Tail LG.=.175(4.45)
.125" (3.18mm) Contact Spacing x .250" (6.35mm) Row Spacing

| 746 Series Ultra-Mate Card Edge Connector - Press Fit                 |                                                                                                                                                                                                 |                | ACAD REFERENCE NO. |                 | 746-ENG MASTER |  |
|-----------------------------------------------------------------------|-------------------------------------------------------------------------------------------------------------------------------------------------------------------------------------------------|----------------|--------------------|-----------------|----------------|--|
|                                                                       |                                                                                                                                                                                                 | DRAWN:         | J.LEE              | DATE: AUG 20/09 |                |  |
| Part Number: 746-028-525-606                                          |                                                                                                                                                                                                 | CHECKED:       |                    | DATE:           |                |  |
| EDAC INC TORONTO, ONTARIO CANADA YOUR CONNECTION TO QUALITY & SERVICE | THESE DRAWINGS AND SPECIFICATIONS ARE THE PROPERTY OF EDAC INC.,AND SHALL NOT BE REPRODUCED,OR COPIED OR USED AS THE BASIS FOR THE MANUFACTURE OR SALE OF APPARATUS WITHOUT WRITTEN PERMISSION. | SCALE:         |                    | SHEET 1 OF 1    |                |  |
|                                                                       |                                                                                                                                                                                                 | DRAWING NUMBER |                    |                 | ISSUE          |  |
|                                                                       |                                                                                                                                                                                                 | 746-ENG MASTER |                    | 3               | 1              |  |
| YOUR CONNECTION TO QUALITY & SERVICE                                  |                                                                                                                                                                                                 |                |                    |                 |                |  |